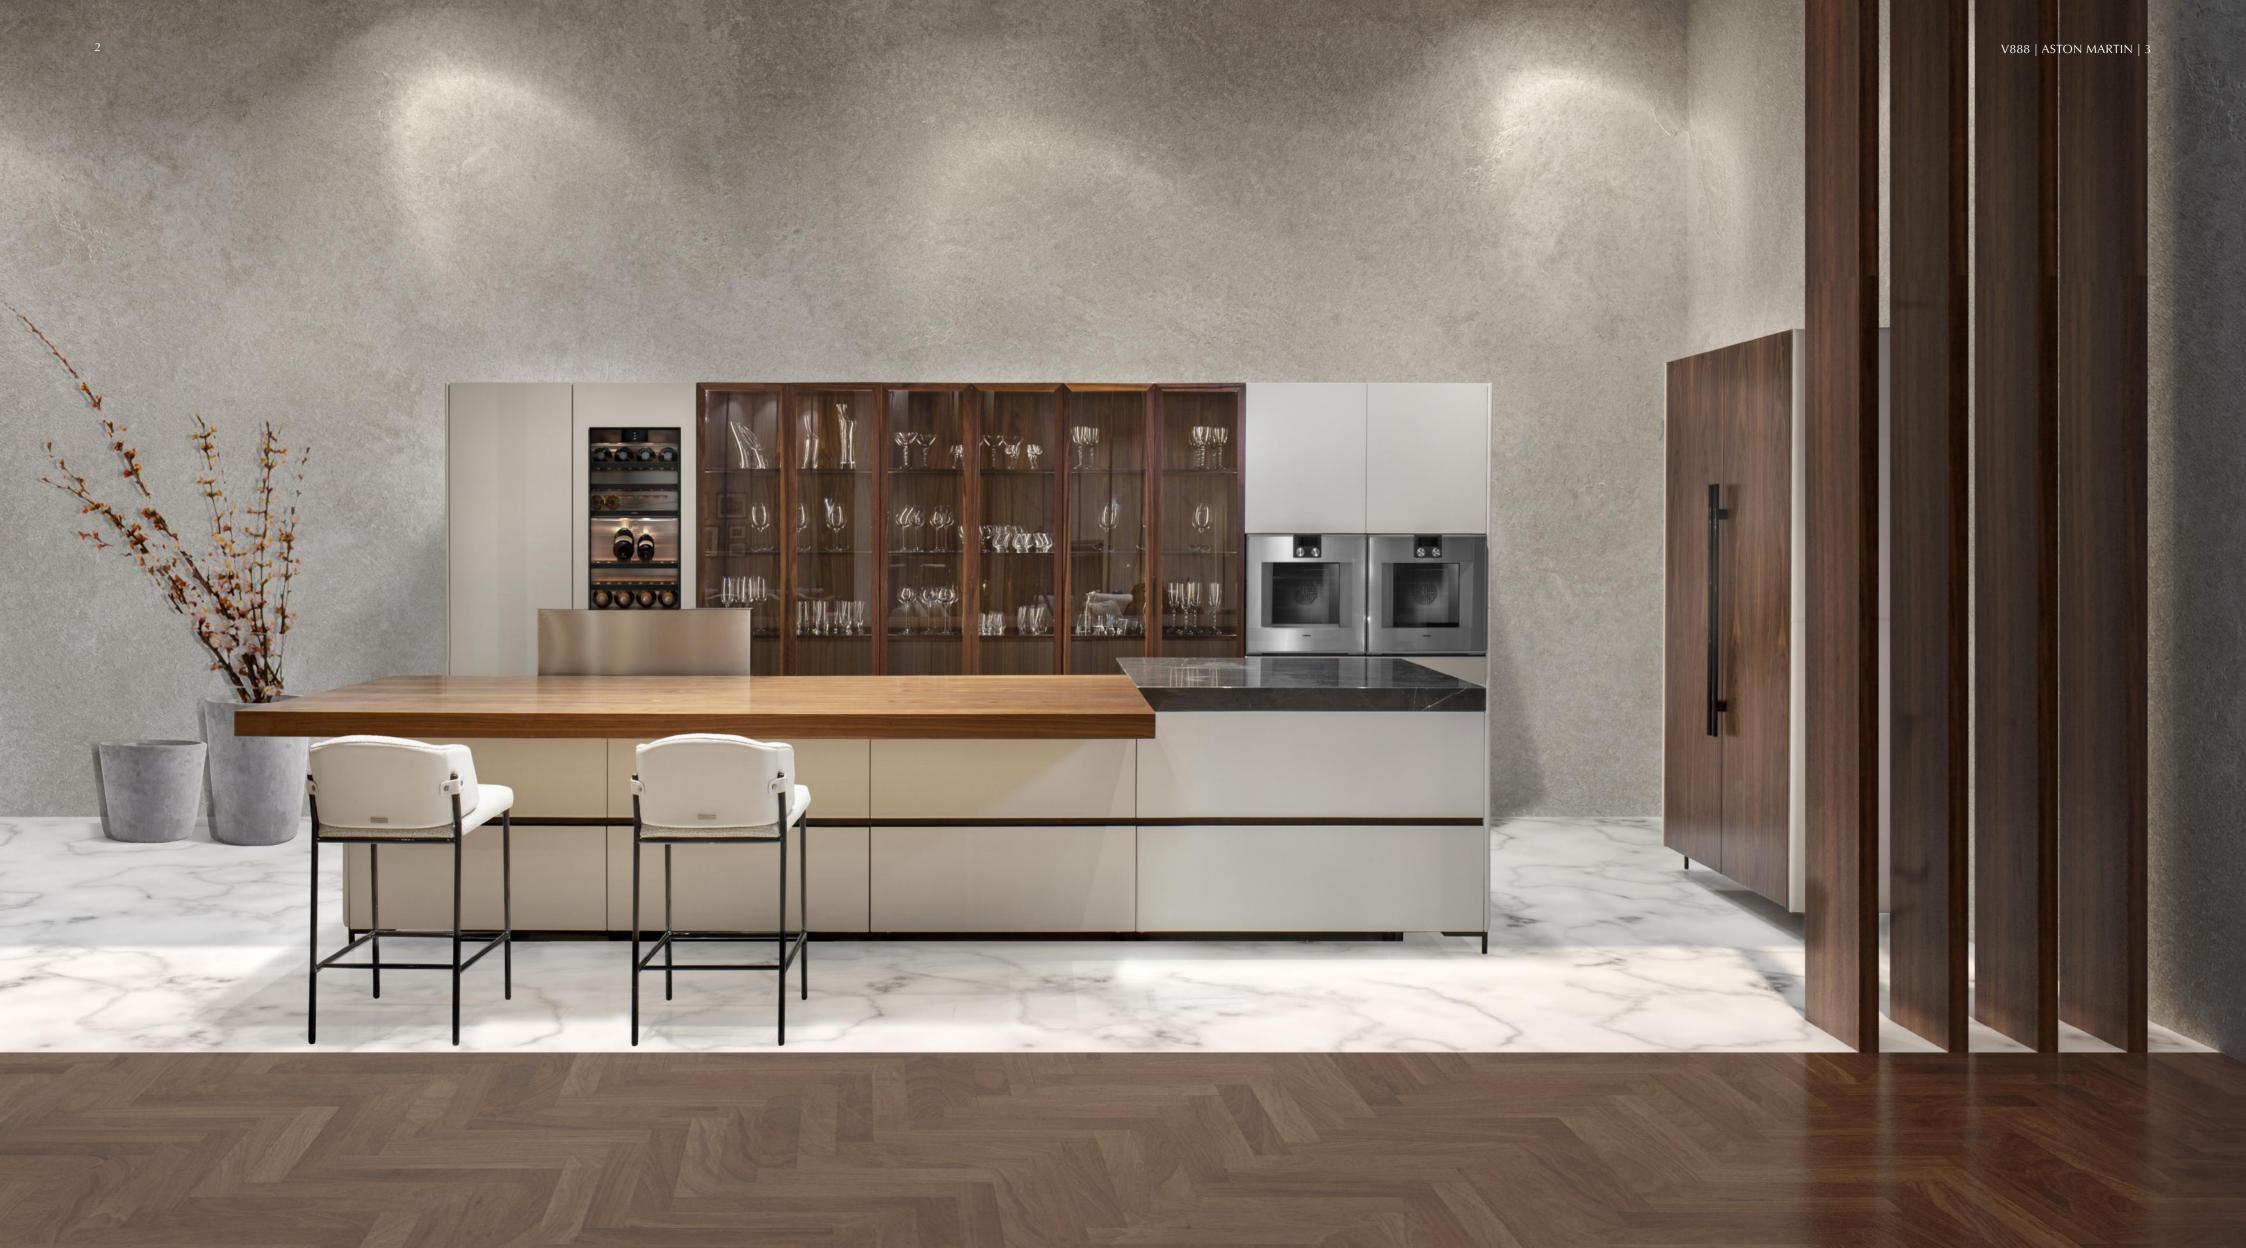

## V888 KITCHEN

V888 KITCHEN AM V888 is a bespoke kitchen, tailor made in any shape and any size. The island is equipped with a sliding working top with remotely controlled mechanism.

**Kitchen Island** *cm* 390x120x94*h* Materials: Sides in Cuoio leather with matching flaps held by AM studs, canaletto walnut veneer and Persian Grey marble for the top. Matt laquered fronts matching the color of Cuoio. Stainless steel legs in titanium finish (or in any RAL color on request). Gaggenau series 400 appliances

## **Back cabinet** *cm 520x65x220h* Materials:

Structure in plywood, sides in Cuoio leather, showcases with interior in canaletto walnut veneer and doors in glass with canaletto walnut solid wood frame, tall units with doors matt laquered matching the color of Cuoio , Salice hinges. Metal fittings Titanium color finish (or in any RAL color on request). Gaggenau series 400 appliances

**Bar & pantry cabinet** *cm 125x60x220h* Materials: Structure in plywood, sides in Cuoio leather with matching flaps held by AM studs, doors in canaletto walnut veneer with Salice pocket door mechanism, handles in stainless steel legs in titanium finish (or in any RAL color on request). Interior in canaletto walnut veneer with backpanel in Persian Grey marble and glass holder in canaletto walnut solid wood. Stainless steel legs in titanium finish (or in any RAL color on request) (or in any RAL color on request).

#### cm 390x120x94h

Materials: Sides in Cuoio leather with matching flaps held by AM studs, canaletto walnut veneer and Persian Grey marble for the top. Matt laquered fronts matching the color of Cuoio. Stainless steel legs in titanium finish (or in any RAL color on request). Gaggenau series 400 appliances

#### cm 520x65x220h

Materials: Structure in plywood, sides in Cuoio leather, showcases with interior in canaletto walnut veneer and doors in glass with canaletto walnut solid wood frame, tall units with doors matt laquered matching the color of Cuoio, Salice hinges. Metal fittings Titanium color finish (or in any RAL color on request). Gaggenau series 400 appliances

### Bar & pantry cabinet

cm 125x60x220h

Materials: Structure in plywood, sides in Cuoio leather with matching flaps held by AM studs, doors in canaletto walnut veneer with Salice pocket door mechanism, handles in stainless steel legs in titanium finish (or in any RAL color on request). Interior in canaletto walnut veneer with backpanel in Persian Grey marble and glass holder in canaletto walnut solid wood. Stainless steel legs in titanium finish (or in any RAL color on request).