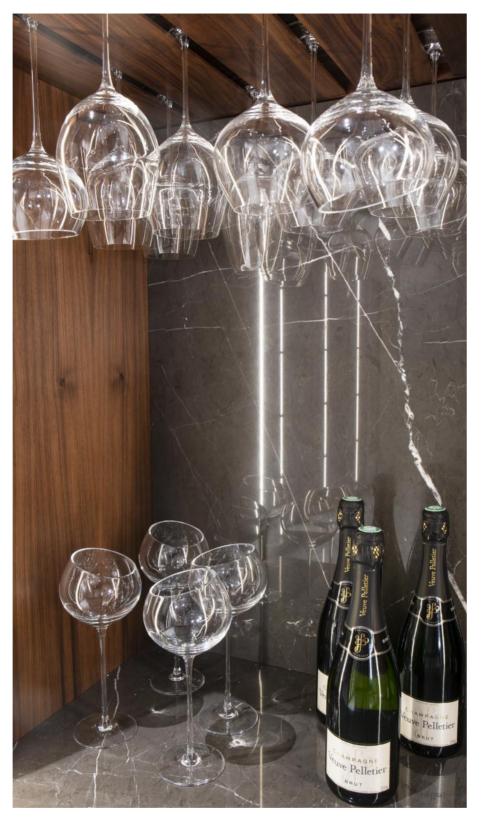

**Bar & pantry cabinet** *cm 125x60x220h* Materials: Structure in plywood, sides in Cuoio leather with matching flaps held by AM studs, doors in canaletto walnut veneer with Salice pocket door mechanism, handles in stainless steel legs in titanium finish (or in any RAL color on request). Interior in canaletto walnut veneer with backpanel in Persian Grey marble and glass holder in canaletto walnut solid wood. Stainless steel legs in titanium finish (or in any RAL color on request) (or in any RAL color on request).

### Bar & pantry cabinet

cm 125x60x220h

Materials: Structure in plywood, sides in Cuoio leather with matching flaps held by AM studs, doors in canaletto walnut veneer with Salice pocket door mechanism, handles in stainless steel legs in titanium finish (or in any RAL color on request). Interior in canaletto walnut veneer with backpanel in Persian Grey marble and glass holder in canaletto walnut solid wood. Stainless steel legs in titanium finish (or in any RAL color on request).