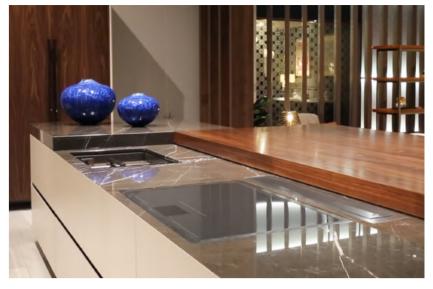

## V888 KITCHEN

V888 KITCHEN AM V888 is a bespoke kitchen, tailor made in any shape and any size. The island is equipped with a sliding working top with remotely controlled mechanism.

**Kitchen Island** *cm* 390x120x94*h* Materials: Sides in Cuoio leather with matching flaps held by AM studs, canaletto walnut veneer and Persian Grey marble for the top. Matt laquered fronts matching the color of Cuoio. Stainless steel legs in titanium finish (or in any RAL color on request). Gaggenau series 400 appliances

#### cm 390x120x94h

Materials: Sides in Cuoio leather with matching flaps held by AM studs, canaletto walnut veneer and Persian Grey marble for the top. Matt laquered fronts matching the color of Cuoio. Stainless steel legs in titanium finish (or in any RAL color on request). Gaggenau series 400 appliances

Island sliding top mechanism with remote control and safety stop system