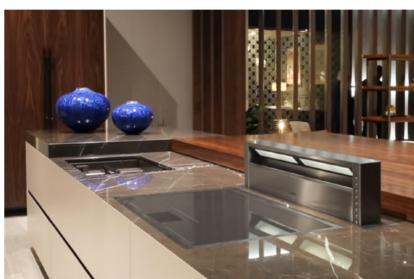

## V888 KITCHEN

V888 KITCHEN AM V888 is a bespoke kitchen, tailor made in any shape and any size. The island is equipped with a sliding working top with remotely controlled mechanism.

**Kitchen Island** *cm* 390x120x94*h* Materials: Sides in Cuoio leather with matching flaps held by AM studs, canaletto walnut veneer and Persian Grey marble for the top. Matt laquered fronts matching the color of Cuoio. Stainless steel legs in titanium finish (or in any RAL color on request). Gaggenau series 400 appliances

#### cm 390x120x94h

Materials: Sides in Cuoio leather with matching flaps held by AM studs, canaletto walnut veneer and Persian Grey marble for the top. Matt laquered fronts matching the color of Cuoio. Stainless steel legs in titanium finish (or in any RAL color on request). Gaggenau series 400 appliances

Island sliding top mechanism with remote control and safety stop system