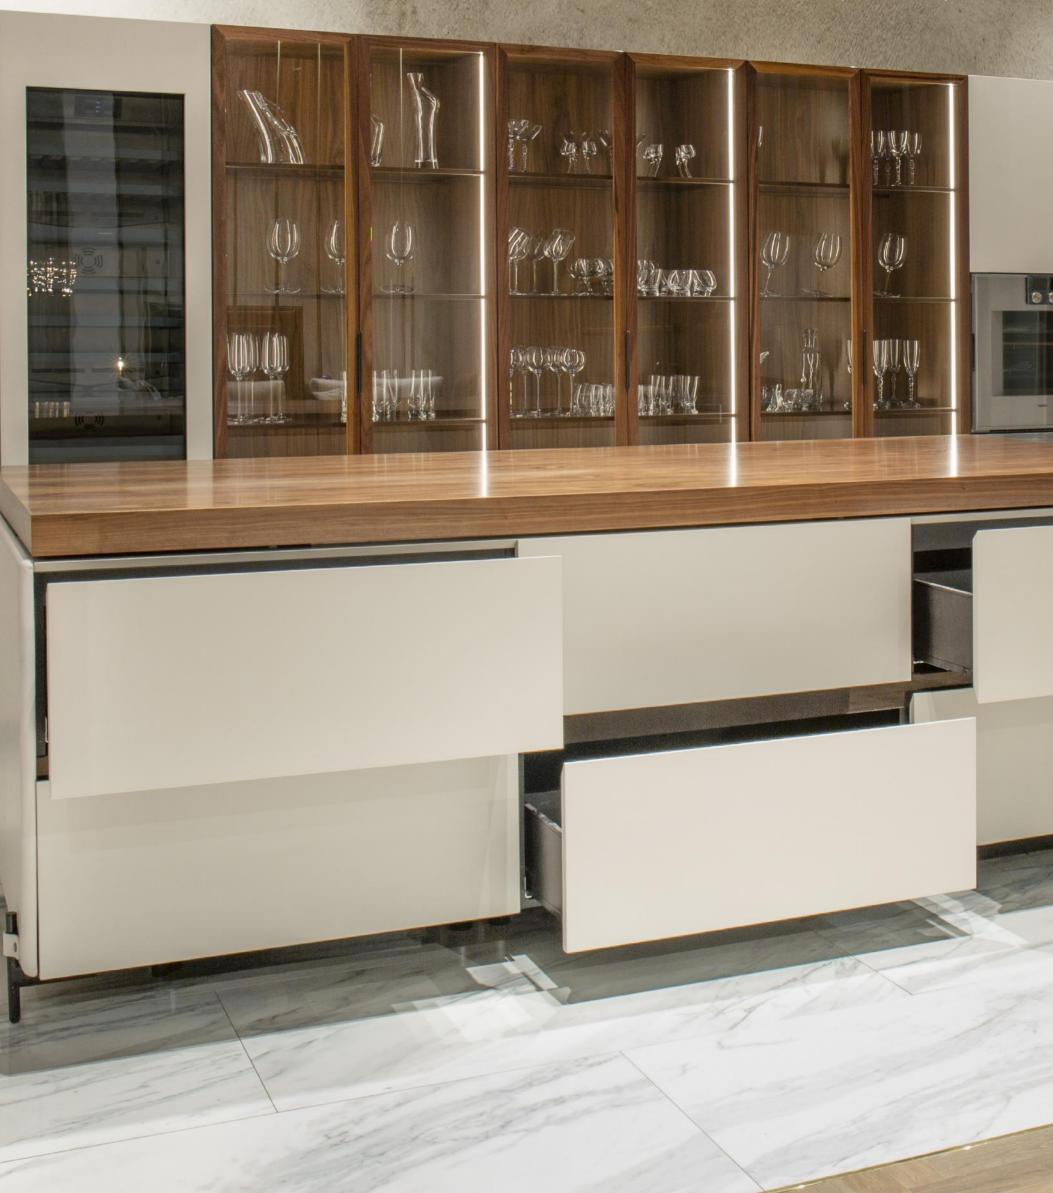

## **Back cabinet** *cm 520x65x220h* Materials:

Structure in plywood, sides in Cuoio leather, showcases with interior in canaletto walnut veneer and doors in glass with canaletto walnut solid wood frame, tall units with doors matt laquered matching the color of Cuoio , Salice hinges. Metal fittings Titanium color finish (or in any RAL color on request). Gaggenau series 400 appliances

#### Back cabinet

#### cm 520x65x220h

Materials: Structure in plywood, sides in Cuoio leather, showcases with interior in canaletto walnut veneer and doors in glass with canaletto walnut solid wood frame, tall units with doors matt laquered matching the color of Cuoio, Salice hinges. Metal fittings Titanium color finish (or in any RAL color on request). Gaggenau series 400 appliances