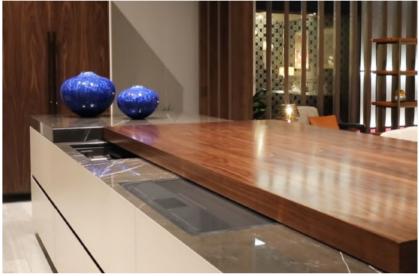

## V888 KITCHEN

V888 KITCHEN AM V888 is a bespoke kitchen, tailor made in any shape and any size. The island is equipped with a sliding working top with remotely controlled mechanism.

**Kitchen Island** *cm* 390x120x94*h* Materials: Sides in Cuoio leather with matching flaps held by AM studs, canaletto walnut veneer and Persian Grey marble for the top. Matt laquered fronts matching the color of Cuoio. Stainless steel legs in titanium finish (or in any RAL color on request). Gaggenau series 400 appliances

#### cm 390x120x94h

Materials: Sides in Cuoio leather with matching flaps held by AM studs, canaletto walnut veneer and Persian Grey marble for the top. Matt laquered fronts matching the color of Cuoio. Stainless steel legs in titanium finish (or in any RAL color on request). Gaggenau series 400 appliances

Island sliding top mechanism with remote control and safety stop system