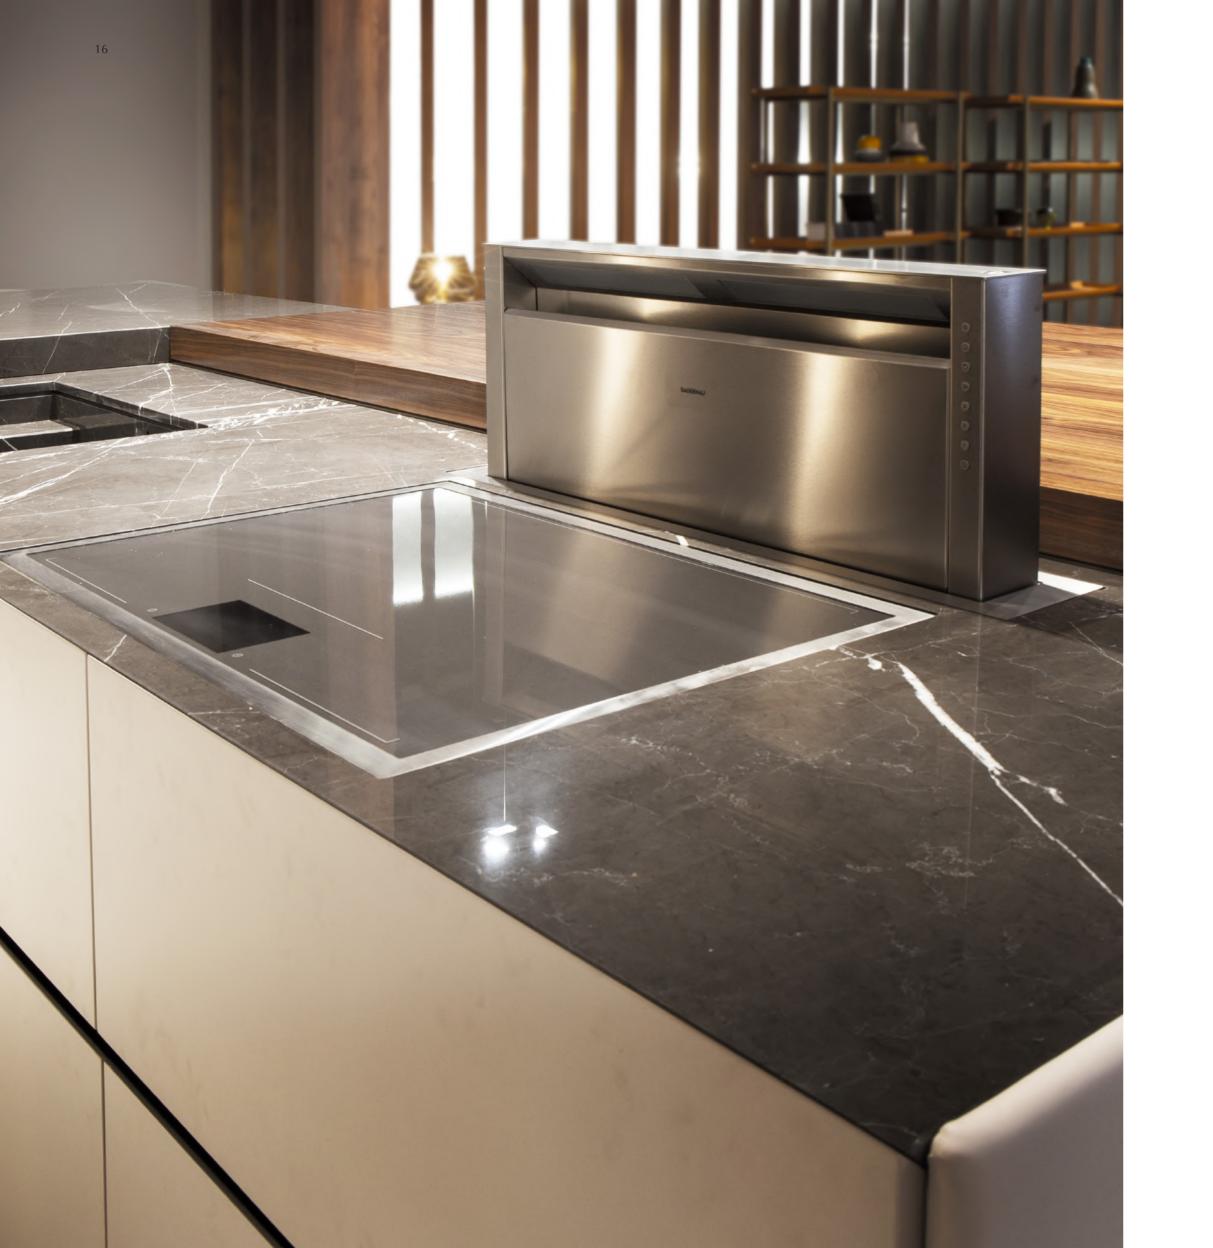

## GAGGENAU Induction Cooktop 400 series Full surface induction Cooktop 400 series Full surface induction cooktop, stainless steel frame One single big cooking surface Free positioning of cookware All sizes and formats of cookware can be used TFT touch display for an intuitive control of all functions Cooking sensor function for temperature control in pots

**GACCENAU Table Ventilation 400 series** Telescopic table ventilation for combination with all Gaggenau cooktops, completely retractable when not in use Precision crafting of 3 mm stainless steel for surface installation with a visible edge or for flush installation