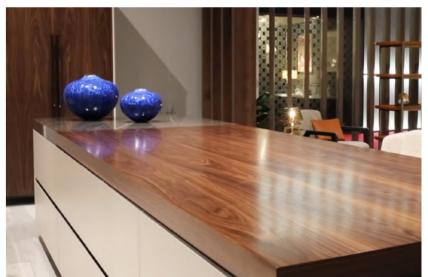

## V888 KITCHEN

V888 KITCHEN AM V888 is a bespoke kitchen, tailor made in any shape and any size. The island is equipped with a sliding working top with remotely controlled mechanism.

**Kitchen Island** *cm* 390x120x94*h* Materials: Sides in Cuoio leather with matching flaps held by AM studs, canaletto walnut veneer and Persian Grey marble for the top. Matt laquered fronts matching the color of Cuoio. Stainless steel legs in titanium finish (or in any RAL color on request). Gaggenau series 400 appliances

#### cm 390x120x94h

Materials: Sides in Cuoio leather with matching flaps held by AM studs, canaletto walnut veneer and Persian Grey marble for the top. Matt laquered fronts matching the color of Cuoio. Stainless steel legs in titanium finish (or in any RAL color on request). Gaggenau series 400 appliances

### V888

Kitchen Island cm 390x120x94h

Materials: Sides in Cuoio leather with matching flaps held by AM studs, canaletto walnut veneer and Persian Grey marble for the top.

studs, canaletto walnut veneer and Persian Grey marble for the top. Matt laquered fronts matching the color of Cuoio. Stainless steel legs in titanium finish (or in any RAL color on request). Gaggenau series 400 appliances.