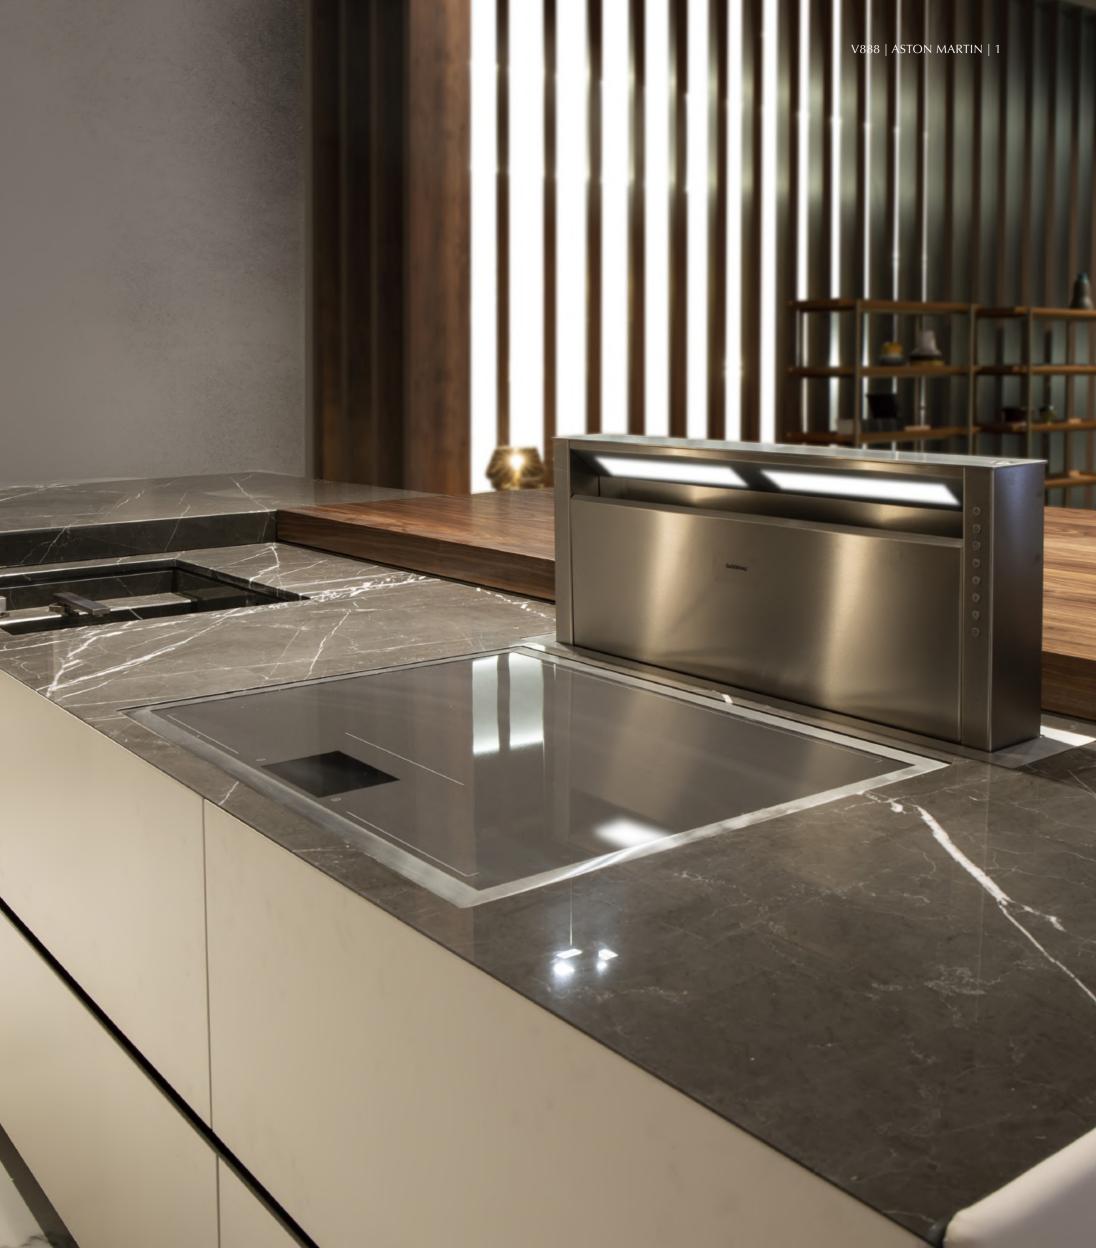

## V888 KITCHEN

V888 KITCHEN AM V888 is a bespoke kitchen, tailor made in any shape and any size. The island is equipped with a sliding working top with remotely controlled mechanism.

**Kitchen Island** *cm* 390x120x94*h* Materials: Sides in Cuoio leather with matching flaps held by AM studs, canaletto walnut veneer and Persian Grey marble for the top. Matt laquered fronts matching the color of Cuoio. Stainless steel legs in titanium finish (or in any RAL color on request). Gaggenau series 400 appliances

#### cm 390x120x94h

Materials: Sides in Cuoio leather with matching flaps held by AM studs, canaletto walnut veneer and Persian Grey marble for the top. Matt laquered fronts matching the color of Cuoio. Stainless steel legs in titanium finish (or in any RAL color on request). Gaggenau series 400 appliances

## GAGGENAU Induction Cooktop 400 series Full surface induction Cooktop 400 series Full surface induction cooktop, stainless steel frame One single big cooking surface Free positioning of cookware All sizes and formats of cookware can be used TFT touch display for an intuitive control of all functions Cooking sensor function for temperature control in pots

**GACCENAU Table Ventilation 400 series** Telescopic table ventilation for combination with all Gaggenau cooktops, completely retractable when not in use Precision crafting of 3 mm stainless steel for surface installation with a visible edge or for flush installation

Island sliding top mechanism with remote control and safety stop system