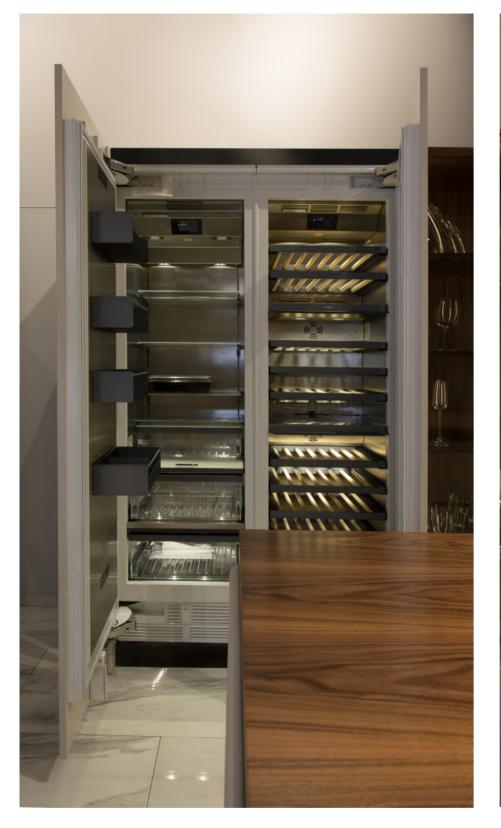

#### GAGGENAU Vario refrigerator 400 series

With fresh cooling 0 °C fully integrated Stainless steel interior with solid anthracite aluminium elements Warm white and glare-free LED light spots Opening assist for door and TFT touch display

#### GAGGENAU Vario wine climate cabinet 400 series

Fully integrated, with glass door 3 independently controllable climate zones Consistent temperatures with exact control from 41 °F to 68 °F Humidity control. Stainless steel interior. Fully extendable bottle trays in oak wood and solid aluminium in anthracite Opening assist for door and TFT touch display