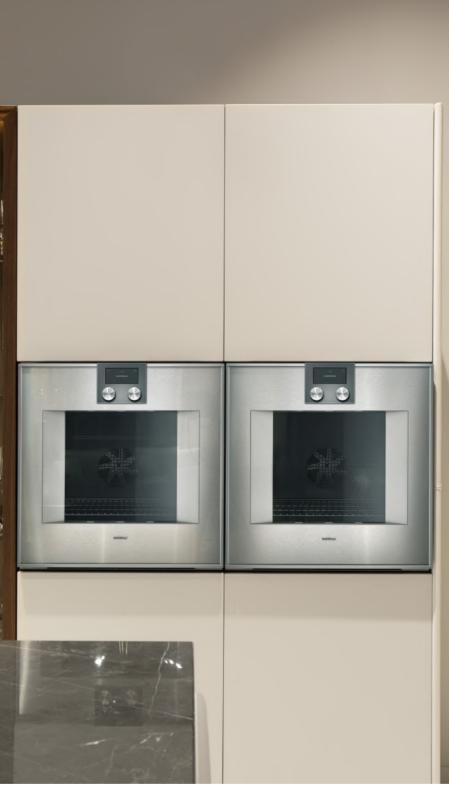

#### GAGGENAU Vario Oven 400 series

Stainless steel-backed full glass door Right-hinged controls at the top Pyrolytic system17 heating methods, with core temperature probe, rotisserie spit and baking stone function Electronic temperature control from 30 °C to 300 °C TFT touch display Panel-free appliance with surface control module 