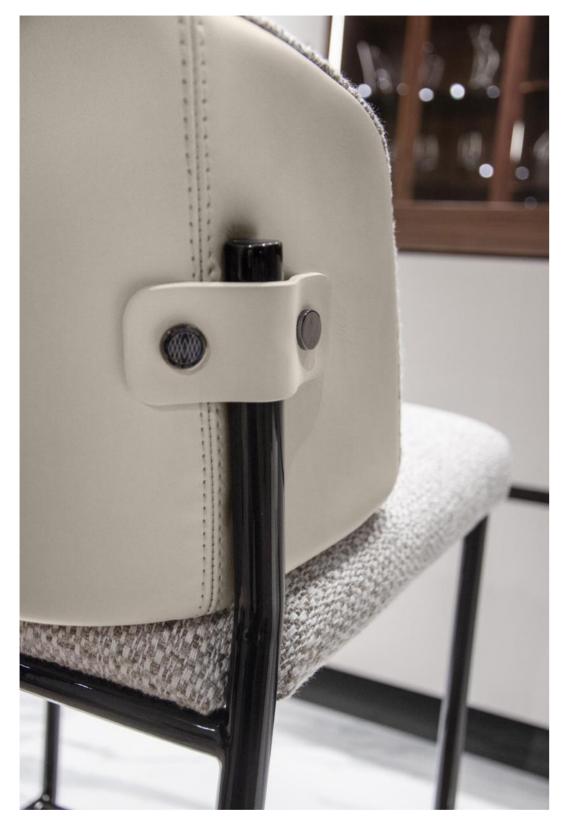

### V242/S Bar stool

cm 43x65x89h (available also in height cm 104) Materials: Structure in Cuoio leather, seat and backrest in fabric art spiga, Stainless steel frame in titanium finish (or in any RAL color on request).

#### V242/S Bar stool *cm* 43x65x89*h olso available* 104*h* Materials: Structure in Cuoio leather, seat and backrest in fabric art spiga, stainless steel frame in titanium finish (or in any RAL color on request).