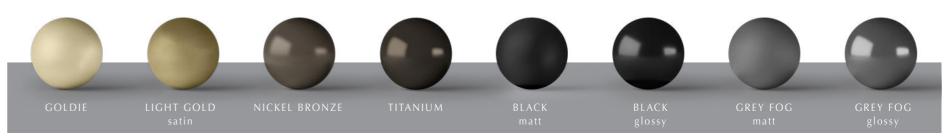

### MARBLES

METAL FINISHING

also available in any RAL color on request (matt & glossy)