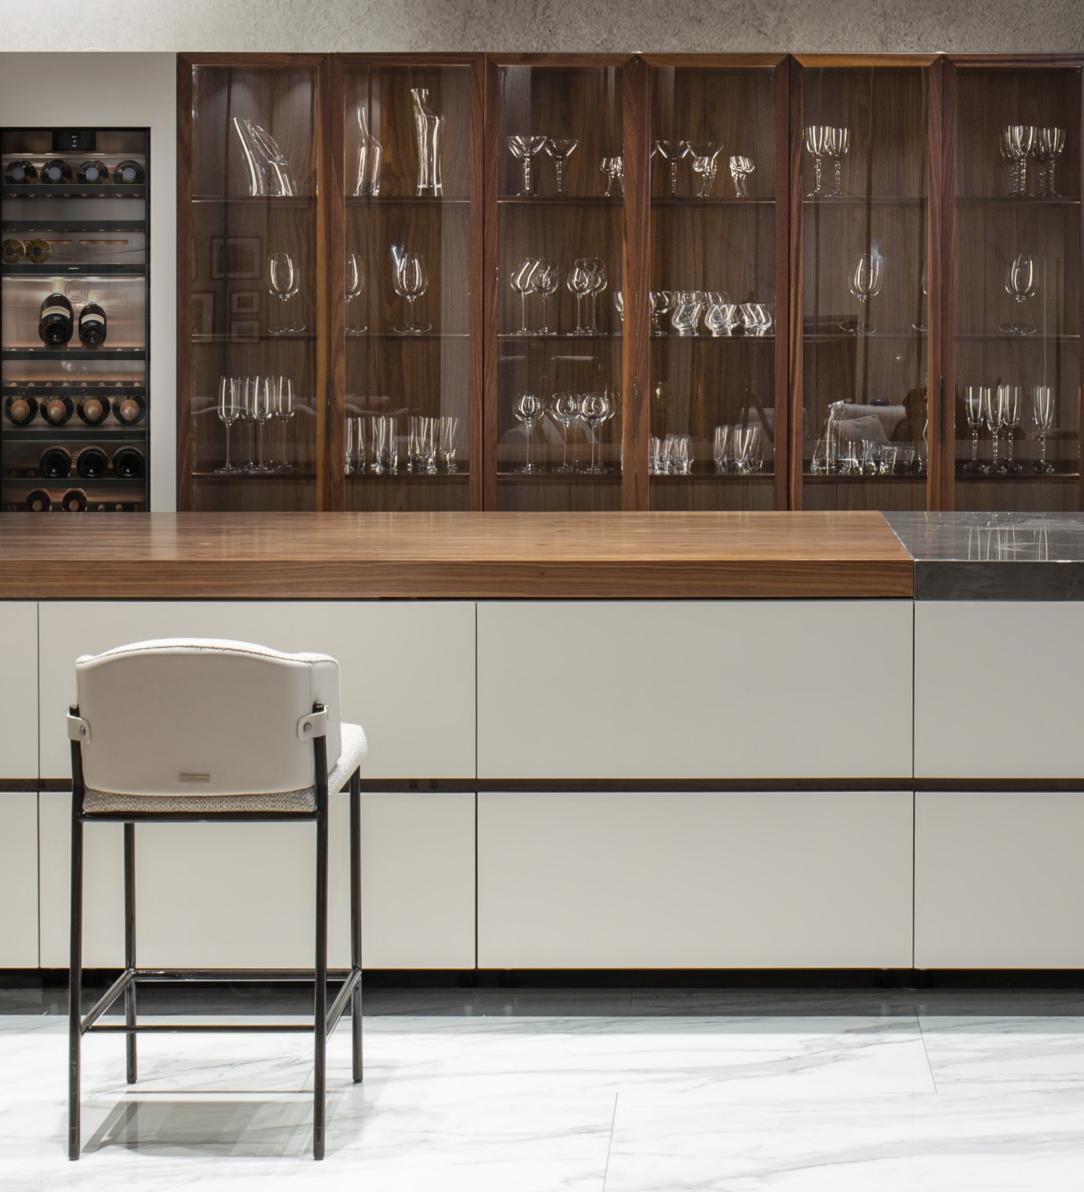

## **Back cabinet** *cm 520x65x220h* Materials:

Structure in plywood, sides in Cuoio leather, showcases with interior in canaletto walnut veneer and doors in glass with canaletto walnut solid wood frame, tall units with doors matt laquered matching the color of Cuoio , Salice hinges. Metal fittings Titanium color finish (or in any RAL color on request). Gaggenau series 400 appliances

#### cm 520x65x220h

Materials: Structure in plywood, sides in Cuoio leather, showcases with interior in canaletto walnut veneer and doors in glass with canaletto walnut solid wood frame, tall units with doors matt laquered matching the color of Cuoio, Salice hinges. Metal fittings Titanium color finish (or in any RAL color on request). Gaggenau series 400 appliances

#### GAGGENAU Vario wine climate cabinet 400 series

Fully integrated, with glass door 3 independently controllable climate zones Consistent temperatures with exact control from 41 °F to 68 °F Humidity control. Stainless steel interior. Fully extendable bottle trays in oak wood and solid aluminium in anthracite Opening assist for door and TFT touch display

### V242/S Bar stool

cm 43x65x89h (available also in height cm 104) Materials: Structure in Cuoio leather, seat and backrest in fabric art spiga, Stainless steel frame in titanium finish (or in any RAL color on request).

#### V242/S Bar stool *cm* 43x65x89*h olso available* 104*h* Materials: Structure in Cuoio leather, seat and backrest in fabric art spiga, stainless steel frame in titanium finish (or in any RAL color on request).