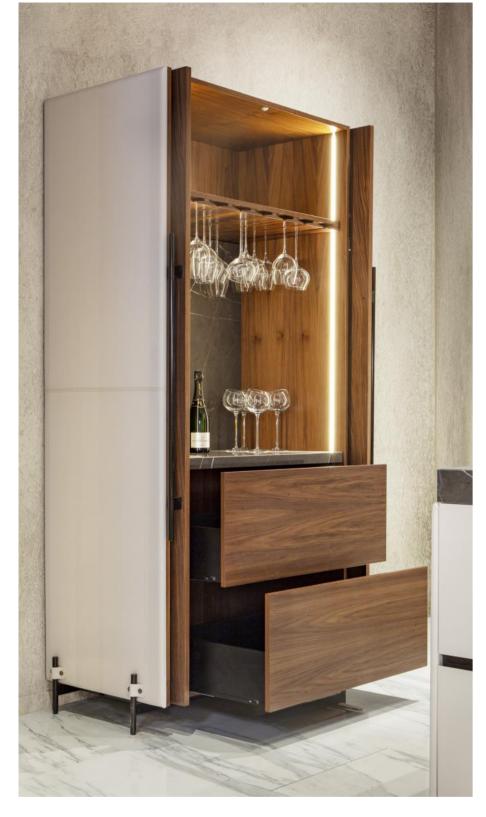

**Bar & pantry cabinet** *cm 125x60x220h* Materials: Structure in plywood, sides in Cuoio leather with matching flaps held by AM studs, doors in canaletto walnut veneer with Salice pocket door mechanism, handles in stainless steel legs in titanium finish (or in any RAL color on request). Interior in canaletto walnut veneer with backpanel in Persian Grey marble and glass holder in canaletto walnut solid wood. Stainless steel legs in titanium finish (or in any RAL color on request) (or in any RAL color on request).

### Bar & pantry cabinet

cm 125x60x220h

Materials: Structure in plywood, sides in Cuoio leather with matching flaps held by AM studs, doors in canaletto walnut veneer with Salice pocket door mechanism, handles in stainless steel legs in titanium finish (or in any RAL color on request). Interior in canaletto walnut veneer with backpanel in Persian Grey marble and glass holder in canaletto walnut solid wood. Stainless steel legs in titanium finish (or in any RAL color on request).