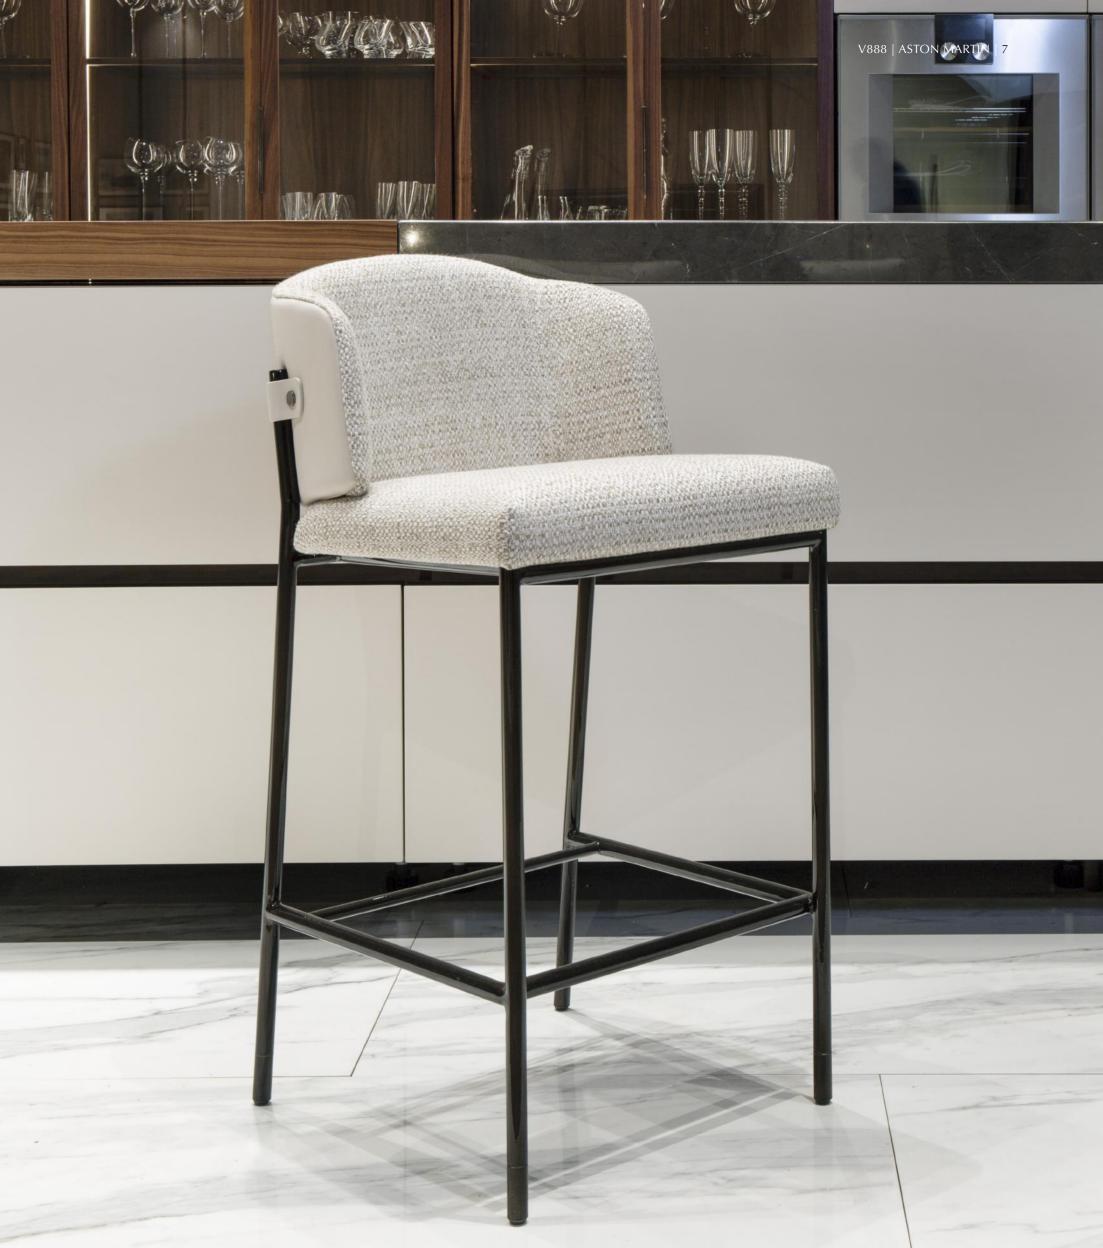

### V242/S Bar stool

cm 43x65x89h (available also in height cm 104) Materials: Structure in Cuoio leather, seat and backrest in fabric art spiga, Stainless steel frame in titanium finish (or in any RAL color on request).

#### V242/S Bar stool *cm* 43x65x89*h olso available* 104*h* Materials: Structure in Cuoio leather, seat and backrest in fabric art spiga, stainless steel frame in titanium finish (or in any RAL color on request).