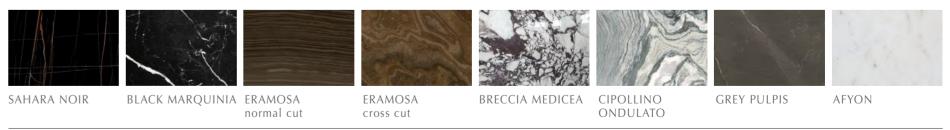

### MARBLES

METAL FINISHING

also available in any RAL color on request (matt & glossy)