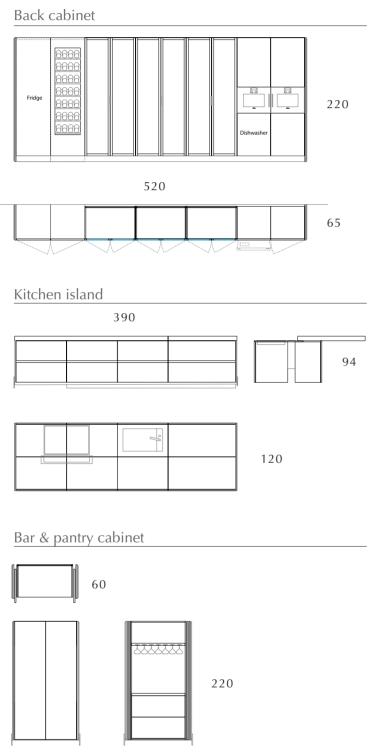

## V888 KITCHEN

V888 KITCHEN AM V888 is a bespoke kitchen, tailor made in any shape and any size. The island is equipped with a sliding working top with remotely controlled mechanism.

**Kitchen Island** *cm* 390x120x94*h* Materials: Sides in Cuoio leather with matching flaps held by AM studs, canaletto walnut veneer and Persian Grey marble for the top. Matt laquered fronts matching the color of Cuoio. Stainless steel legs in titanium finish (or in any RAL color on request). Gaggenau series 400 appliances

## **Back cabinet** *cm 520x65x220h* Materials:

Structure in plywood, sides in Cuoio leather, showcases with interior in canaletto walnut veneer and doors in glass with canaletto walnut solid wood frame, tall units with doors matt laquered matching the color of Cuoio , Salice hinges. Metal fittings Titanium color finish (or in any RAL color on request). Gaggenau series 400 appliances

**Bar & pantry cabinet** *cm 125x60x220h* Materials: Structure in plywood, sides in Cuoio leather with matching flaps held by AM studs, doors in canaletto walnut veneer with Salice pocket door mechanism, handles in stainless steel legs in titanium finish (or in any RAL color on request). Interior in canaletto walnut veneer with backpanel in Persian Grey marble and glass holder in canaletto walnut solid wood. Stainless steel legs in titanium finish (or in any RAL color on request) (or in any RAL color on request).

#### cm 390x120x94h

Materials: Sides in Cuoio leather with matching flaps held by AM studs, canaletto walnut veneer and Persian Grey marble for the top. Matt laquered fronts matching the color of Cuoio. Stainless steel legs in titanium finish (or in any RAL color on request). Gaggenau series 400 appliances

#### cm 520x65x220h

Materials: Structure in plywood, sides in Cuoio leather, showcases with interior in canaletto walnut veneer and doors in glass with canaletto walnut solid wood frame, tall units with doors matt laquered matching the color of Cuoio, Salice hinges. Metal fittings Titanium color finish (or in any RAL color on request). Gaggenau series 400 appliances

### Bar & pantry cabinet

cm 125x60x220h

Materials: Structure in plywood, sides in Cuoio leather with matching flaps held by AM studs, doors in canaletto walnut veneer with Salice pocket door mechanism, handles in stainless steel legs in titanium finish (or in any RAL color on request). Interior in canaletto walnut veneer with backpanel in Persian Grey marble and glass holder in canaletto walnut solid wood. Stainless steel legs in titanium finish (or in any RAL color on request).