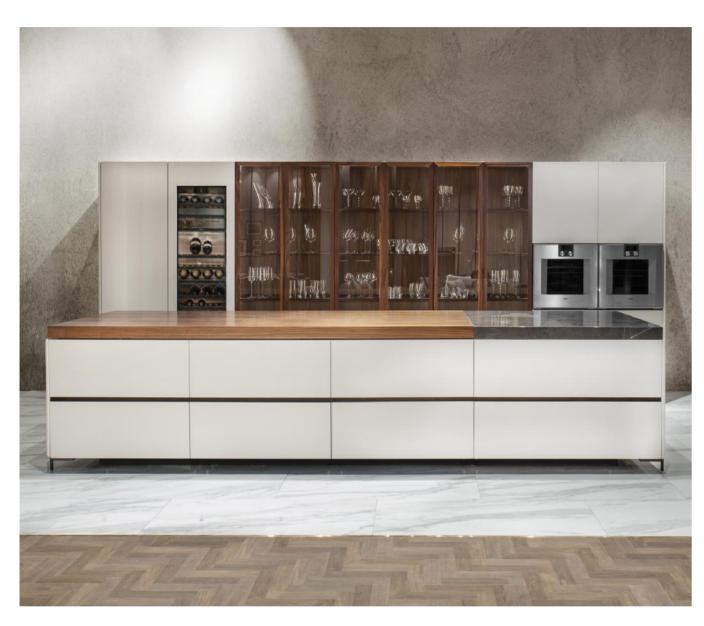

## **Back cabinet** *cm 520x65x220h* Materials:

Structure in plywood, sides in Cuoio leather, showcases with interior in canaletto walnut veneer and doors in glass with canaletto walnut solid wood frame, tall units with doors matt laquered matching the color of Cuoio , Salice hinges. Metal fittings Titanium color finish (or in any RAL color on request). Gaggenau series 400 appliances

#### cm 520x65x220h

Materials: Structure in plywood, sides in Cuoio leather, showcases with interior in canaletto walnut veneer and doors in glass with canaletto walnut solid wood frame, tall units with doors matt laquered matching the color of Cuoio, Salice hinges. Metal fittings Titanium color finish (or in any RAL color on request). Gaggenau series 400 appliances