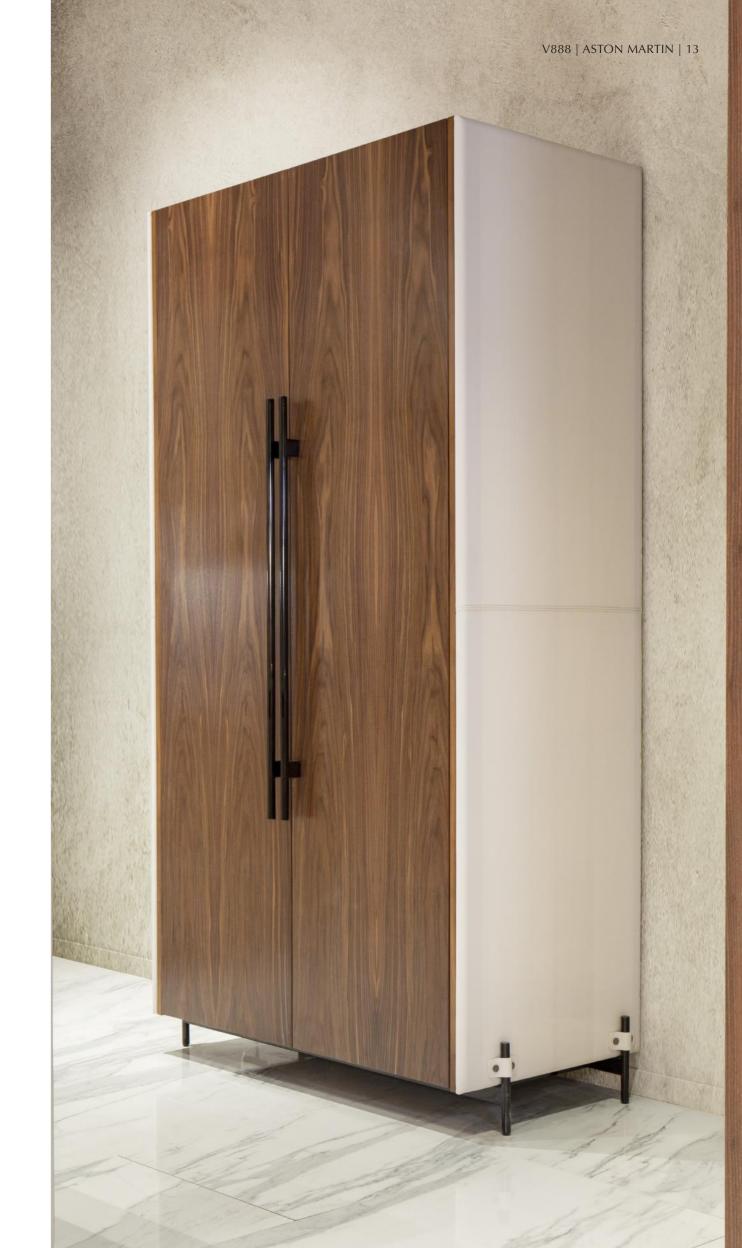

## V888 KITCHEN

V888 KITCHEN AM V888 is a bespoke kitchen, tailor made in any shape and any size. The island is equipped with a sliding working top with remotely controlled mechanism.

**Kitchen Island** *cm* 390x120x94*h* Materials: Sides in Cuoio leather with matching flaps held by AM studs, canaletto walnut veneer and Persian Grey marble for the top. Matt laquered fronts matching the color of Cuoio. Stainless steel legs in titanium finish (or in any RAL color on request). Gaggenau series 400 appliances

#### cm 390x120x94h

Materials: Sides in Cuoio leather with matching flaps held by AM studs, canaletto walnut veneer and Persian Grey marble for the top. Matt laquered fronts matching the color of Cuoio. Stainless steel legs in titanium finish (or in any RAL color on request). Gaggenau series 400 appliances

### V888

Kitchen Island cm 390x120x94h

Materials: Sides in Cuoio leather with matching flaps held by AM studs, canaletto walnut veneer and Persian Grey marble for the top.

studs, canaletto walnut veneer and Persian Grey marble for the top. Matt laquered fronts matching the color of Cuoio. Stainless steel legs in titanium finish (or in any RAL color on request). Gaggenau series 400 appliances.