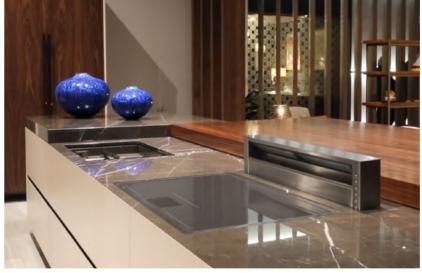

## V888 KITCHEN

V888 KITCHEN AM V888 is a bespoke kitchen, tailor made in any shape and any size. The island is equipped with a sliding working top with remotely controlled mechanism.

**Kitchen Island** *cm* 390x120x94*h* Materials: Sides in Cuoio leather with matching flaps held by AM studs, canaletto walnut veneer and Persian Grey marble for the top. Matt laquered fronts matching the color of Cuoio. Stainless steel legs in titanium finish (or in any RAL color on request). Gaggenau series 400 appliances

#### cm 390x120x94h

Materials: Sides in Cuoio leather with matching flaps held by AM studs, canaletto walnut veneer and Persian Grey marble for the top. Matt laquered fronts matching the color of Cuoio. Stainless steel legs in titanium finish (or in any RAL color on request). Gaggenau series 400 appliances

Island sliding top mechanism with remote control and safety stop system