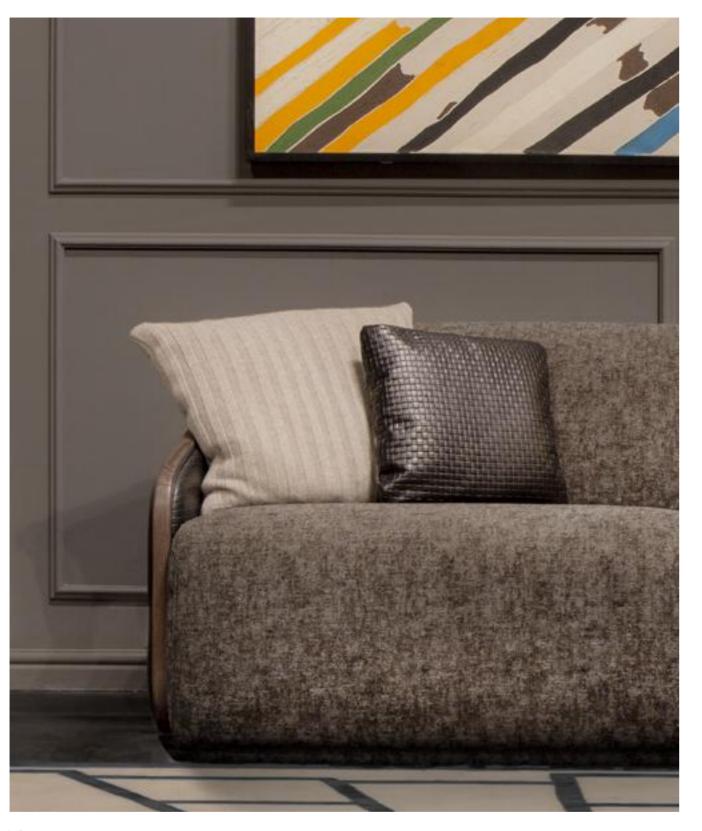

Year 1982, cm 72,5x101

Franco Fossi "Fascie del Mito - Vibrazione Monnalisiana 1" Mixed technique on cardboard

Year 1982, cm 72,5x101

Winston Sofa 3 seat, cm 191x85x75h Structure in Cuoio leather col. Pure Black with "Small Tress" print, cushions in fabric Gand col. 969/1, frame in solid wood Ash stained Mink.

Pillow, cm 50x50 in cashmere col. Juta 200002 with "stripes" design. Pillow, cm 36x36, front with "Small Tress" print on leather Daino col. Coal, back in fabric Gand col. 969/1

**Charleston** Armchair, cm 80x75x70h Structure in metal Nickel Bronze finish, cushions in fabric Gand col. 192/2, outer structure in leather Daino col. Black with "Small Tress" print Pillow, 36x36 one side in Gand 969/1, another side in leather Daino col. Coal with "Small Tress" print. Pillow, cm 50x50 in fabric Gand col. 192/2