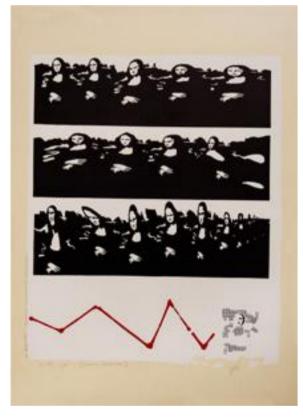

**Tag** Side table HIGH, cm 30x30x60h Side table LOW, cm 50x50x50h Base in Sahara Noir marble, tray in Goldchamp matt finish

Franco Fossi "Grafico sequenza" Mixed technique on cardboard

Year 1982, cm 72,5x101

Franco Fossi "Iconografie in Sequenza di Mescola "Primordiale - Duplicato" Mixed technique on cardboard

Year 1982, cm 72,5x101

Franco Fossi "Formula Mito-Ricordi" Mixed technique on cardboard

Year 1981, cm 72,5x101