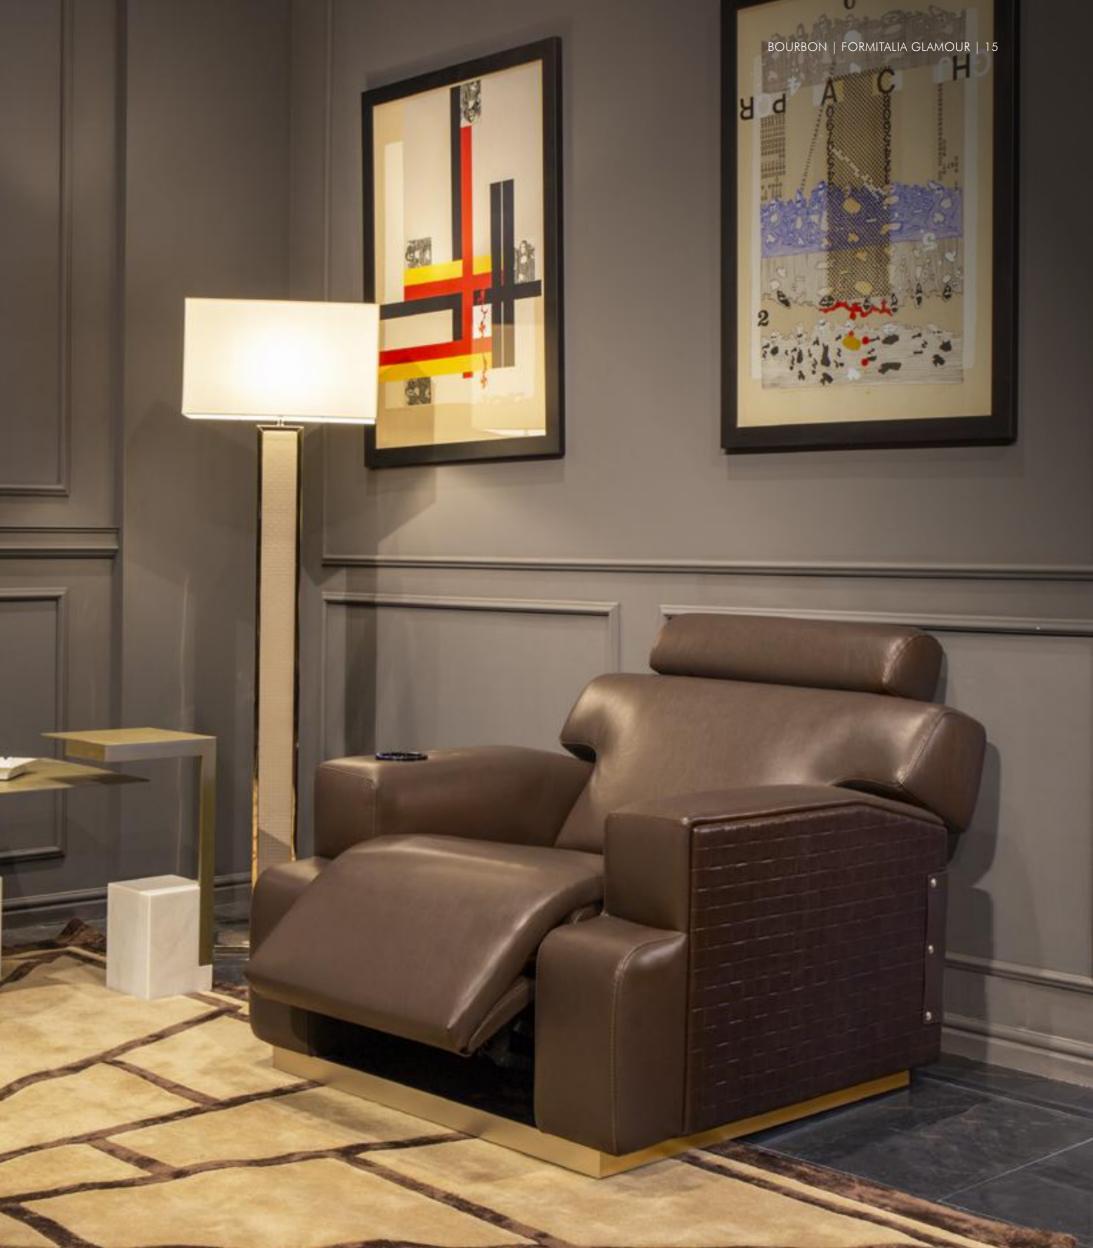

## Relax armchair, cm 104x97x100h

Relax armchair, cm 104x97x100h Seat, backrest and armrest in leather Daino col. Chestnut, Outer structure in leather Cuoio col. Dark Mocha with "XL Tress" print, base in white gold soft finish, light gold Formitalia buttons, relax full option including electric recliner, massage system, cooling device and service light. Pillow, cm 36x36 with "Small Tress" print in leather Daino col. Mud

Bourbon Relax armchair, cm 104x97x100h Seat, backrest and armrest in leather Daino col. Chestnut, Outer structure in leather Cuoio col. Dark Mocha with "XL Tress" print, base in white gold soft finish, light gold Formitalia buttons, relax full option including electric recliner, massage system, cooling device and service light.

**Jean** Armchair, cm 76x90x86h Structure in leather Daino col. Whiskey with "Small Tress" print, seat and back cushions in velvet Lario col. 03, metal fittings in light gold finish

**Bourbon** *Relax armchair, cm* 104x97x100h Seat, backrest and armrest in leather Daino col. Chestnut, Outer structure in leather Cuoio col. Dark Mocha with "XL Tress" print, base in white gold soft finish, light gold Formitalia buttons, relax full option including electric recliner, massage system, cooling device and service light.