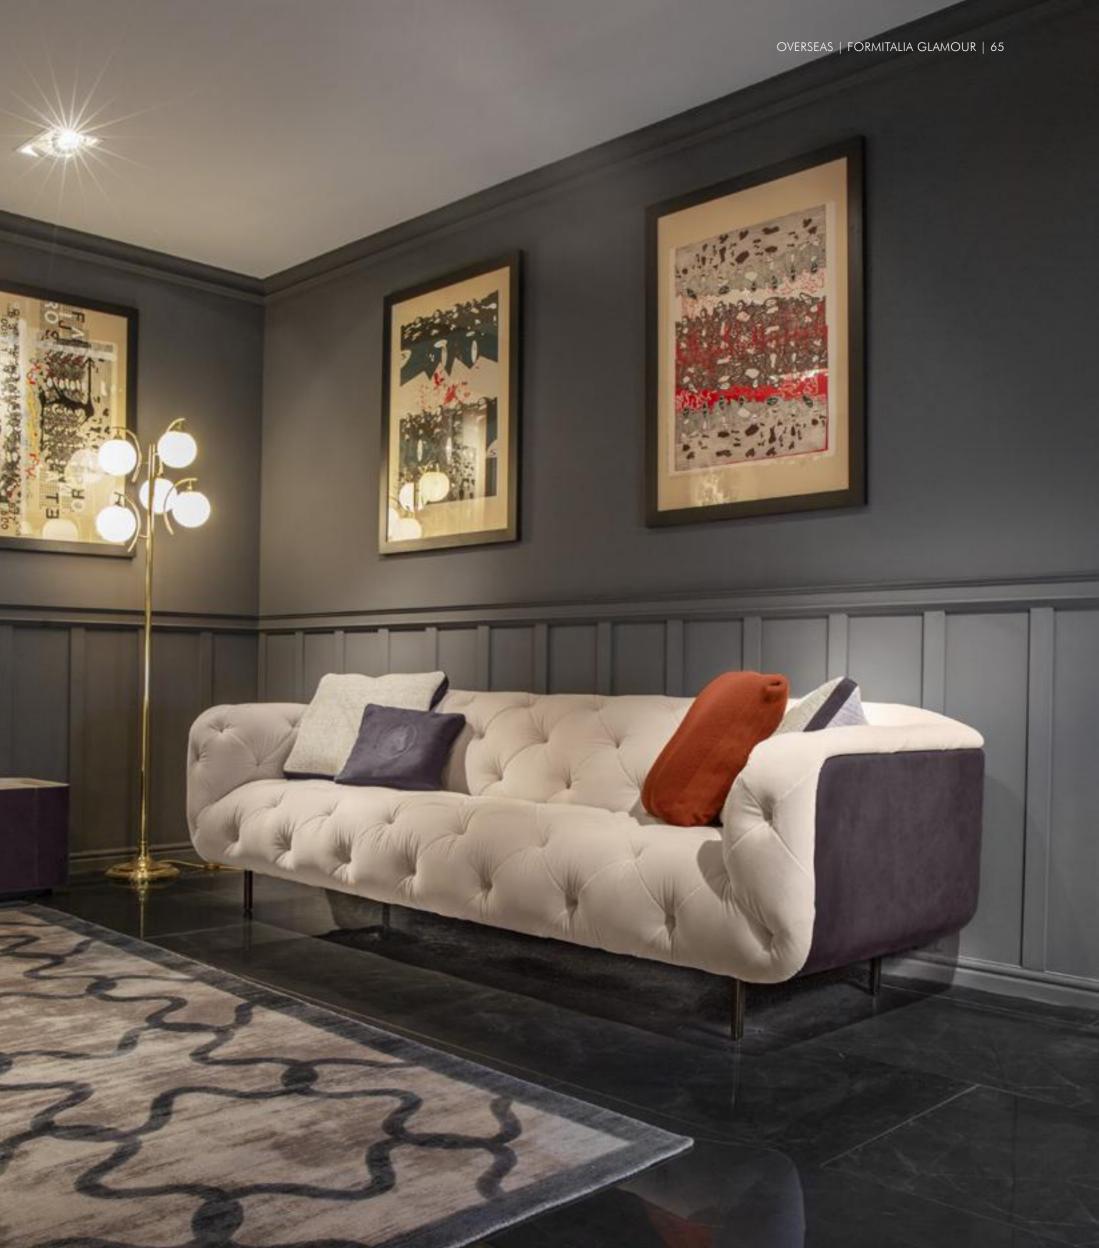

## OVERSEAS

**Overseas/B** Sofa 3 seat, cm 257x90x80h Seat, backrest and armrest in velvet Lario col. 29, outer structure leather Nabuk col. Black, metal feet Titanium finish. Pillows with bands, cm 50x50 in fabric Spiga col. 02, bands in leather Nabuk col. Black. Pillow, cm 36x36 in leather Nabuk col. Black with embossed "horse" logo. Pillow, cm 50x50 in cashmere col. Tiziano 200851 with "Chicco di Riso" design

## Sunrise

Armchair, cm 85x80x78h Seat, backrest and armrest in fabric Spiga col. 02, outer structure in leather Nabuk col. Black, metal base in Titanium finish

**Downtown** TV Cabinet, cm 245x52x42h Top and interior in Ash veneer lacquered col. Oyster Open Pore, doors and sides in leather Nabuk col. Black

## Prince

Coffee table, cm 150x80x40h Top in veneer Venice matt, top insert in leather Daino col. Oyster, base in leather Daino col. Oyster with "Small Tress" print

**Tag** Side table HIGH, cm 30x30x60h Side table LOW, cm 50x50x50h Base in Sahara Noir marble, tray in Goldchamp matt finish