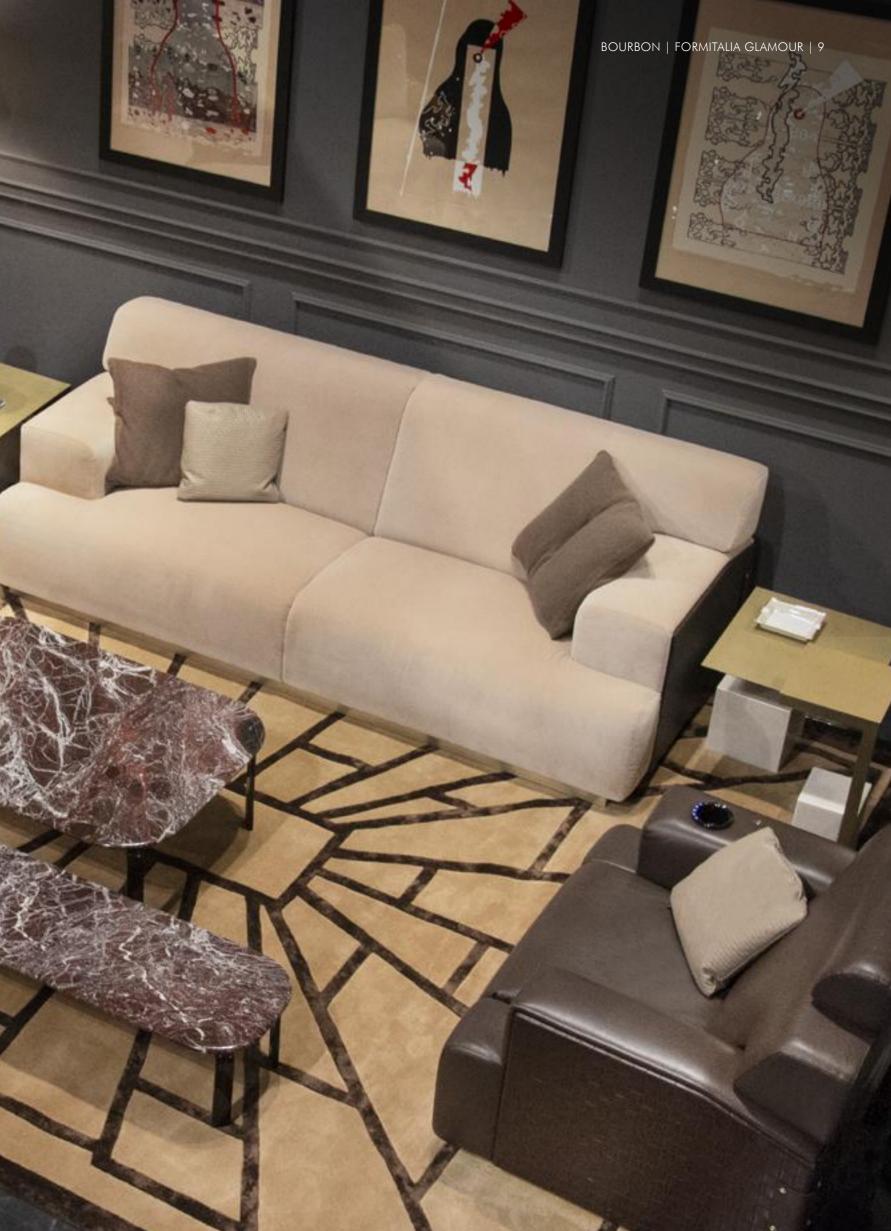

## INDEX

- BOURBON Living 8
  - GIULIA Living 22
- MARYGOLD Dining 36
- OVERSEAS Bedroom 48
- OVERSEAS Living 64
- WINSTON Living 76
- YANGOON Office 88

BOURBOOK living Bourbon Sofa 3 seat, cm 251x101x86h Seat, backrest and armrest in velvet Lario col. 03, outer structure in leather Cuoio col. Dark Mocha with "XL Tress" print, base in white gold soft finish, light gold Formitalia buttons. Pillows, cm 50x50 in cashmere col. Foal 200010 with "Chicco di Riso" design. Pillows, cm 36x36 with "Small Tress" print in leather Daino col. Mud

## Relax armchair, cm 104x97x100h

Relax armchair, cm 104x97x100h Seat, backrest and armrest in leather Daino col. Chestnut, Outer structure in leather Cuoio col. Dark Mocha with "XL Tress" print, base in white gold soft finish, light gold Formitalia buttons, relax full option including electric recliner, massage system, cooling device and service light. Pillow, cm 36x36 with "Small Tress" print in leather Daino col. Mud

## Jean

Armchair, cm 76x90x86h Structure in leather Daino col. Whiskey with "Small Tress" print, seat and back cushions in velvet Lario col. 03, metal fittings in light gold finish

**Opium** Coffee table, cm 120x80x40h Top in Rosso Levanto marble, metal legs in titanium finish

**Opium** Bench low, cm 120x40x31h Top in Rosso Levanto marble, metal legs in titanium finish

**Tag** Side table HIGH, cm 30x30x60h Side table LOW, cm 50x50x50h Base in Afyon marble, tray in goldchamp matt finish

## Bourbon

Floor Lamp, cm 50x25xh170h Shade col. Ivory, metal gold glossy finish, inserts in leather Daino col. Mud with "Small Tress" print