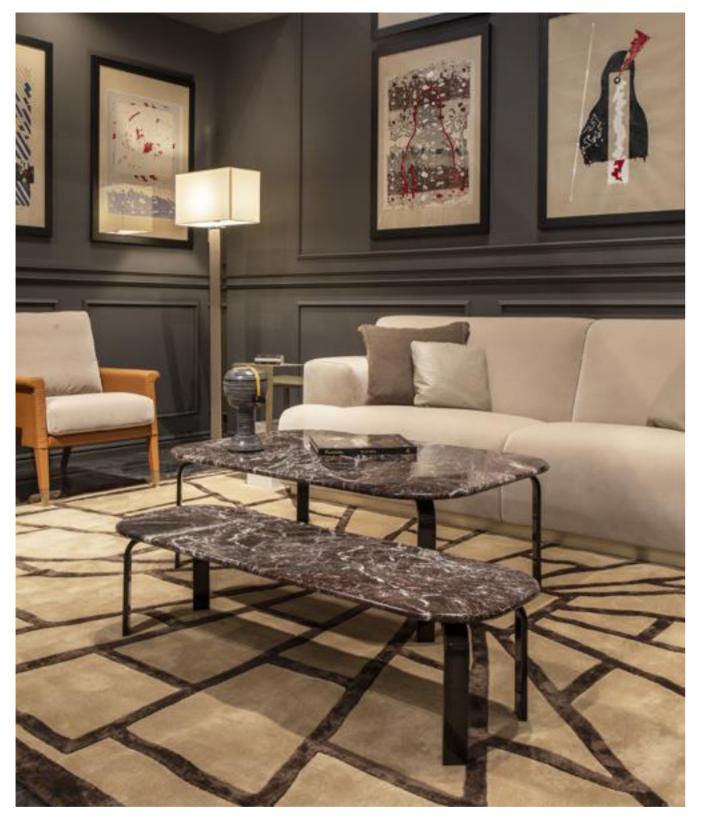

## Jean

Armchair, cm 76x90x86h Structure in leather Daino col. Whiskey with "Small Tress" print, seat and back cushions in velvet Lario col. 03, metal fittings in light gold finish

**Opium** Coffee table, cm 120x80x40h Top in Rosso Levanto marble, metal legs in titanium finish

**Opium** Bench low, cm 120x40x31h Top in Rosso Levanto marble, metal legs in titanium finish

**Tag** Side table HIGH, cm 30x30x60h Side table LOW, cm 50x50x50h Base in Afyon marble, tray in goldchamp matt finish

## Bourbon

Floor Lamp, cm 50x25xh170h Shade col. Ivory, metal gold glossy finish, inserts in leather Daino col. Mud with "Small Tress" print