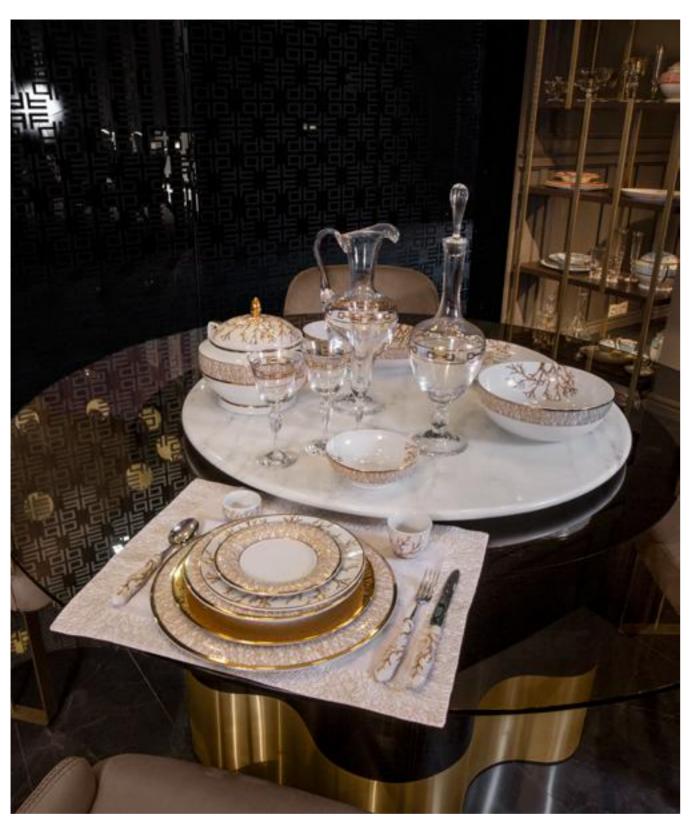

Marygold Dining table, cm diam. 160x74h Top in Bronzed glass, lazy susan in Afyon marble with diam. 80 cm, base in veneer Ash Open Pore Black, base in white gold soft metal finishing

**Corallo** Porcelain dining set, set for 6 persons With coral decor col. Tortora, edge col. light gold. Cutlery set, set for 6 persons With coral decor col. Tortora, edge col. light gold. Porcelain coffee/tea set for 6 persons with coral decor col. Tortora, edge col. light gold.

## Margherita

Crystal set, set for 6 persons With rectangular stirrup decor col. gold