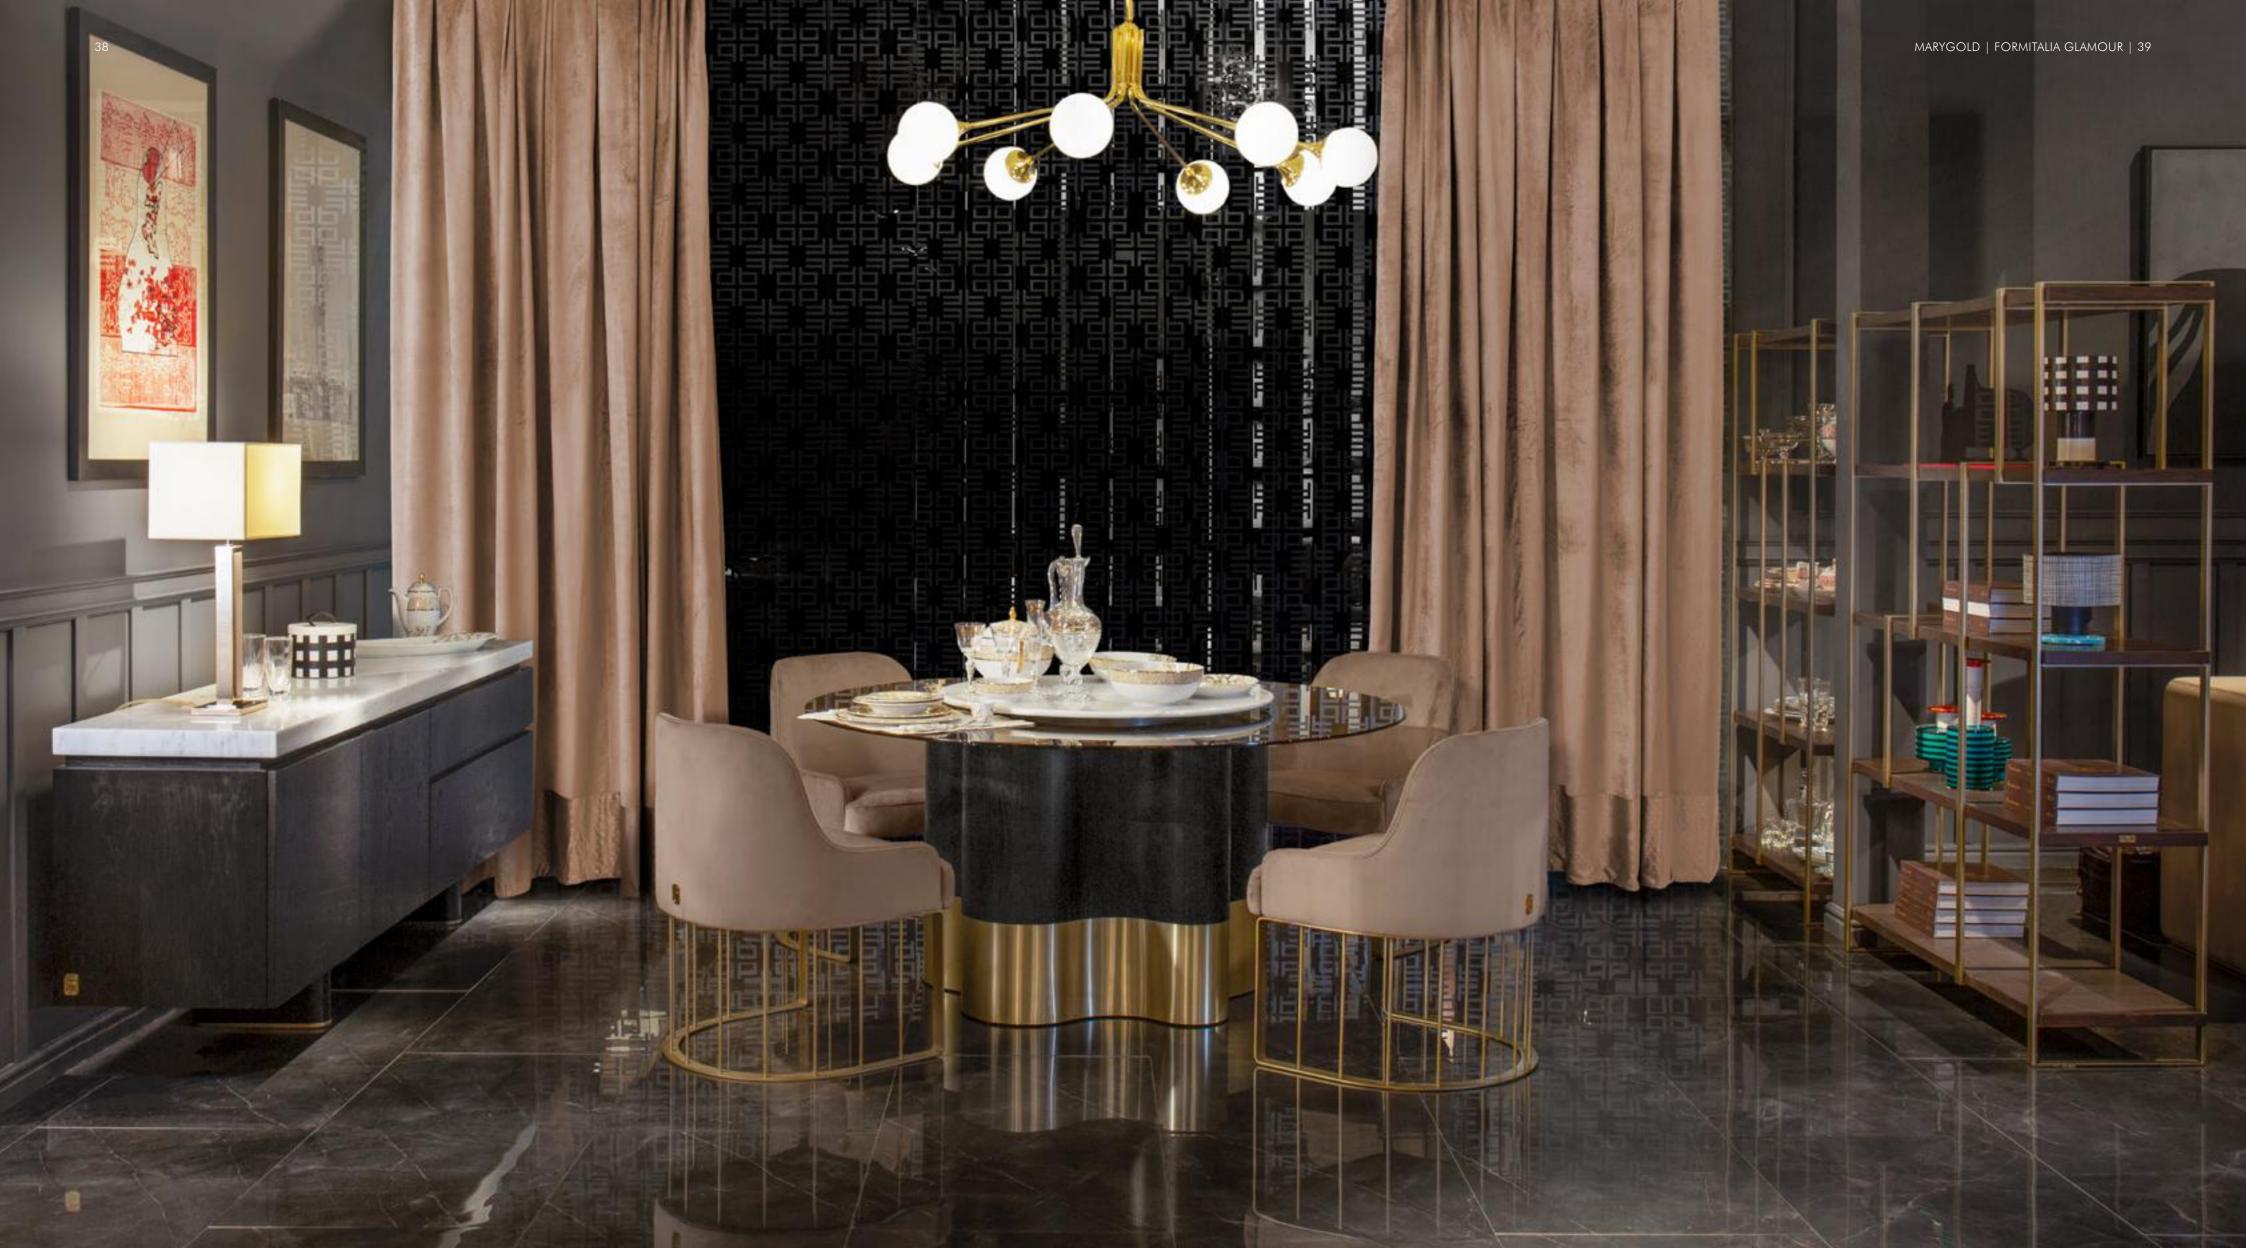

Marygold Dining table, cm diam. 160x74h Top in Bronzed glass, lazy susan in Afyon marble with diam. 80 cm, base in veneer Ash Open Pore Black, base in white gold soft metal finishing

**Corallo** Porcelain dining set, set for 6 persons With coral decor col. Tortora, edge col. light gold. Cutlery set, set for 6 persons With coral decor col. Tortora, edge col. light gold. Porcelain coffee/tea set for 6 persons with coral decor col. Tortora, edge col. light gold.

## Margherita

Crystal set, set for 6 persons With rectangular stirrup decor col. gold

## Vittoria

Dining chair, cm 64x62x81h in velvet Victoryform col. 09, metal base in Goldchamp matt finish

**Chicago** Sideboard, cm 240x50x80h Top in Afyon marble, structure in veneer Ash Open Pore Black, fittings Goldchamp matt finish