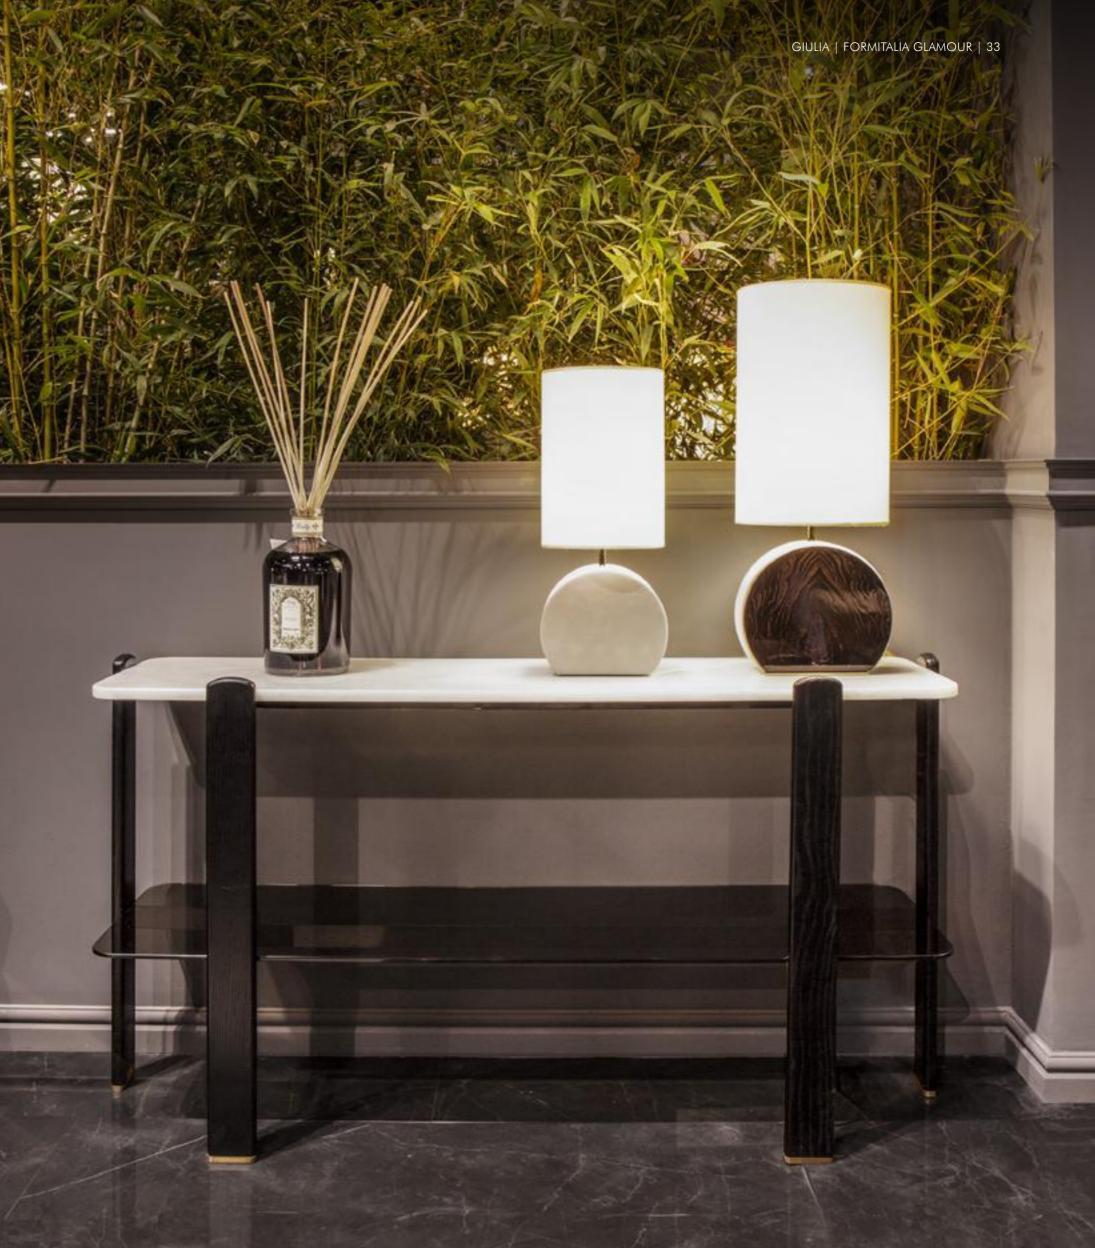

## Meridian

Table Lamp medium, cm diam. 26x65h Shade col. Ivory, metal gold glossy finish, fronts in veneer Tamo Black and Gold, inserts in leather Nabuk col. Tuber

## Meridian

Table Lamp small, cm diam. 21x56h Shade col. Ivory, metal gold glossy finish, fronts in leather Nabuk col. Tuber with inserts in veneer Tamo Black and Gold

Meridian Table Lamp medium, cm diam. 26x65h Shade col. Ivory, metal gold glossy finish, fronts in veneer Tamo Black and Gold, inserts in leather Nabuk col. Tuber

Meridian Table Lamp small, cm diam. 21x56h Shade col. Ivory, metal gold glossy finish, fronts in leather Nabuk col. Tuber with inserts in veneer Tamo Black and Gold

### Meridian

Table Lamp medium, cm diam. 26x65h Shade col. Ivory, metal gold glossy finish, fronts in veneer Tamo Black and Gold, inserts in leather leather Daino col. Mud with Smal Tress Print

### Meridian

Table Lamp small, cm diam. 21x56h Shade col. Ivory, metal gold glossy finish, fronts in leather col. Daino Mud, frame insert in veneer Ash Stained Mink