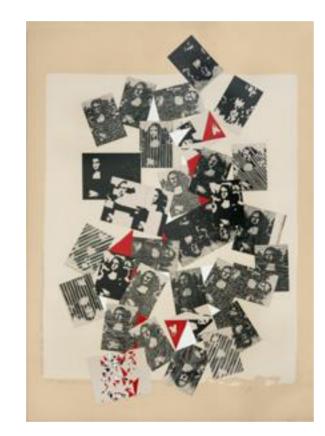

Franco Fossi "DNA monnalisiano rosso/uno" Mixed technique on cardboard

Year 1993, cm 72,5x101

Franco Fossi "Proiezione-cifra del DNA Visivo nº5" Mixed technique on cardboard

Year 1982, cm 72,5x101

cm diam. 21x15h - cm diam. 21x22h