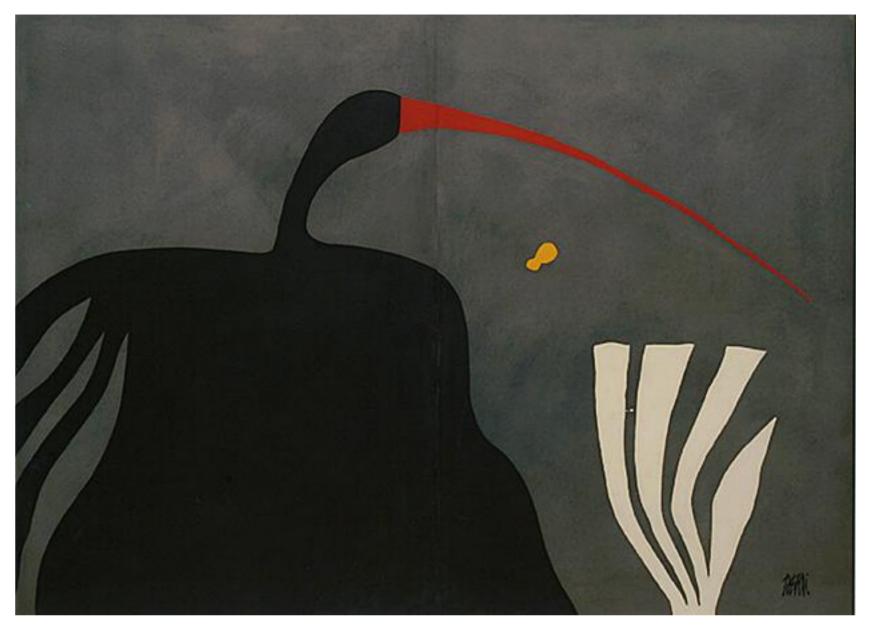

Franco Fossi "Codice monnalisiano elaborato nº2" Oil on canvas

Year 1976, cm 160x180

Paolo Staccioli "Vaso" Lutreware ceramic

cm diam.36x54h

MIRABILI Arte d'Abitare

Fabio De Poli "Black Ibis" Oil on wood

cm 103x144