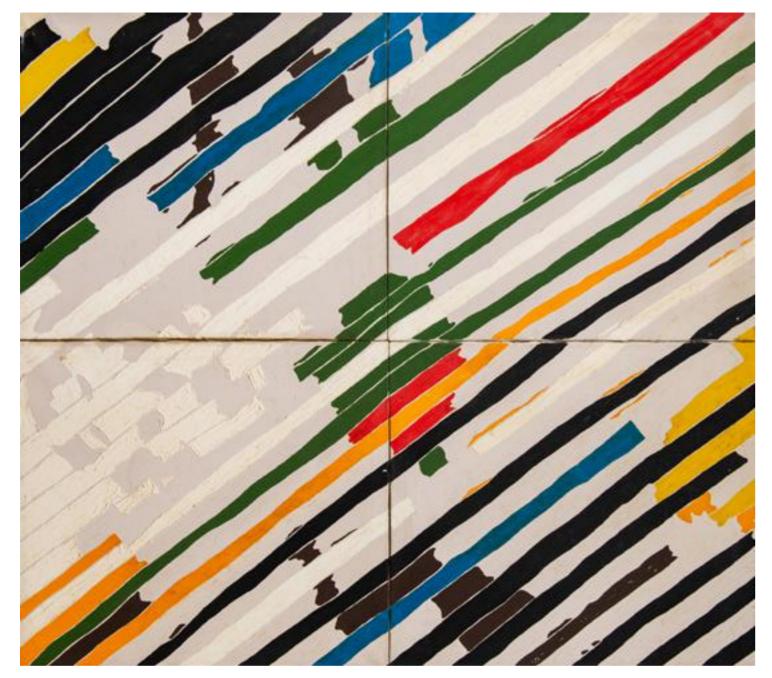

**Tag** Side table HIGH, cm 30x30x60h Side table LOW, cm 50x50x50h Base in Sahara Noir marble, tray in Goldchamp matt finish

Franco Fossi "Grafico sequenza" Mixed technique on cardboard

Year 1982, cm 72,5x101

Franco Fossi "Iconografie in Sequenza di Mescola "Primordiale - Duplicato" Mixed technique on cardboard

Year 1982, cm 72,5x101

Franco Fossi "Formula Mito-Ricordi" Mixed technique on cardboard

Year 1981, cm 72,5x101