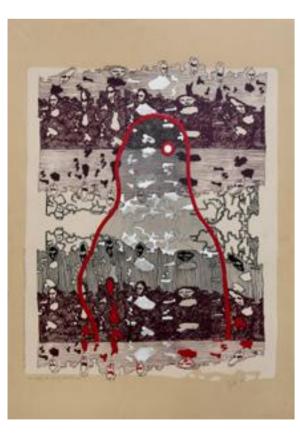

MIRABILI Arte d'Abitare

Franco Fossi "Memoria a Fascie del Mito" Mixed technique on cardboard

Year 1983, cm 72,5x101

Franco Fossi "Costruzione del Codice - Lettura 3 del Mito" Mixed technique on cardboard

Year 1983, cm 72,5x101

Franco Fossi "Indice a Fascie Memoria - Lettura Primordiale del Mito" Mixed technique on cardboard

Year 1984, cm 72,5x101

Franco Fossi, "Numeri Innesto per la Lettura del Mito" Mixed technique on cardboard