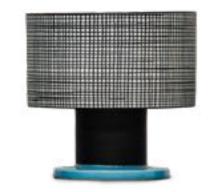

## Bourbon

Floor Lamp, cm 50x25xh170h Shade col. Ivory, metal gold glossy finish, inserts in leather Daino col. Mud with "Small Tress" print