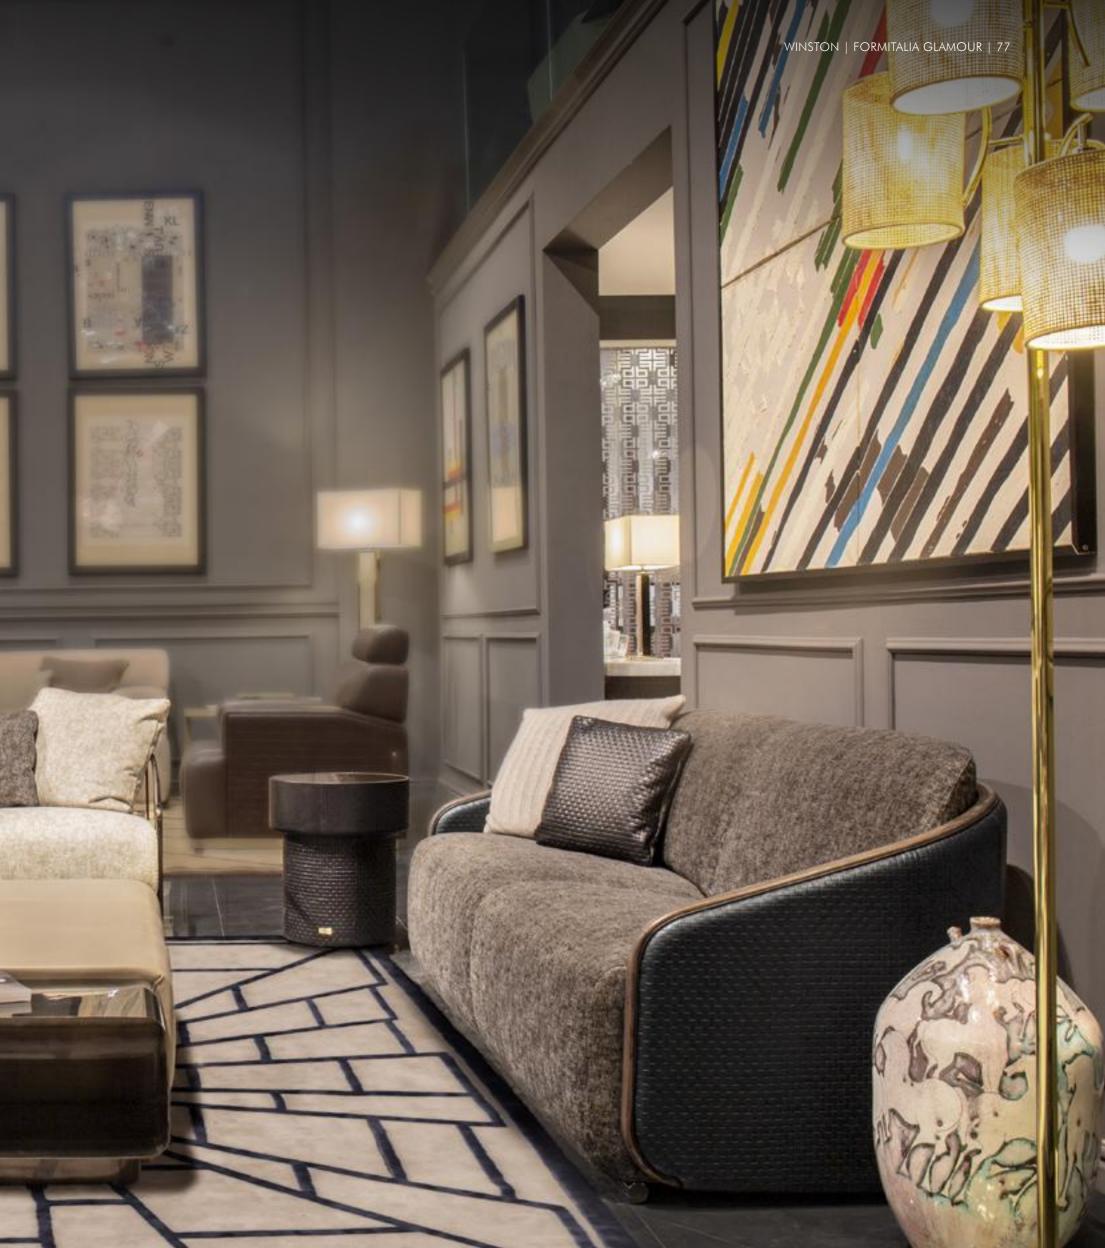

Year 1982, cm 72,5x101

Franco Fossi "Fascie del Mito - Vibrazione Monnalisiana 1" Mixed technique on cardboard

Year 1982, cm 72,5x101

Winston Sofa 3 seat, cm 191x85x75h Structure in Cuoio leather col. Pure Black with "Small Tress" print, cushions in fabric Gand col. 969/1, frame in solid wood Ash stained Mink.

Pillow, cm 50x50 in cashmere col. Juta 200002 with "stripes" design. Pillow, cm 36x36, front with "Small Tress" print on leather Daino col. Coal, back in fabric Gand col. 969/1

**Charleston** Armchair, cm 80x75x70h Structure in metal Nickel Bronze finish, cushions in fabric Gand col. 192/2, outer structure in leather Daino col. Black with "Small Tress" print Pillow, 36x36 one side in Gand 969/1, another side in leather Daino col. Coal with "Small Tress" print. Pillow, cm 50x50 in fabric Gand col. 192/2

**Cigar** Pouf, cm 142x82x35h In leather Daino col. Mud, metal structure in Nickel Bronze finish

**Coil** Side table, cm diam. 42x50h Structure in leather Daino col. Coal plain & Daino col. Coal with "Small Tress" print, top in mirror bronze

**Spring** Floor Lamp, cm diam. 50x180h Shade in Straw of Vienna, metal gold glossy finish

Torino

Rug, cm 200x300 Hand tufted, wool & viscose, col.dark grey/light grey

**Charleston** Armchair, cm 80x75x70h Structure in metal Nickel Bronze finish, cushions in fabric Gand col. 1922, outer structure in leather Daino col. Black with "Small Tress"

print. Pillow, 36x36 one side in Gand 969/1, another side in leather Daino col. Coal with "Small Tress" print. Pillow, cm 50x50 in fabric Gand col. 192/2

Winston Sofa 3 seat, cm 191x85x75h Structure in Cuoio leather col. Pure Black with "Small Tress" print, cushions in fabric Gand col. 969/1, frame in solid wood Ash stained Mink. Pillow, cm 50x50 in cashmere col. Juta 200002 with "stripes" design. Pillow, cm 36x36, front with ""Small Tress"" print on leather Daino col. Coal, back in fabric Gand col. 969/1

Winston Sofa 3 seat, cm 191x85x75h Structure in Cuoio leather col. Pure Black with "Small Tress" print, cushions in fabric Gand col. 969/1, frame in solid wood Ash stained Mink. Pillow, cm 50x50 in cashmere col. Juta 200002 with "stripes" design. Pillow, cm 36x36, front with "Small Tress" print on leather Daino col. Coal, back in fabric Gand col. 969/1