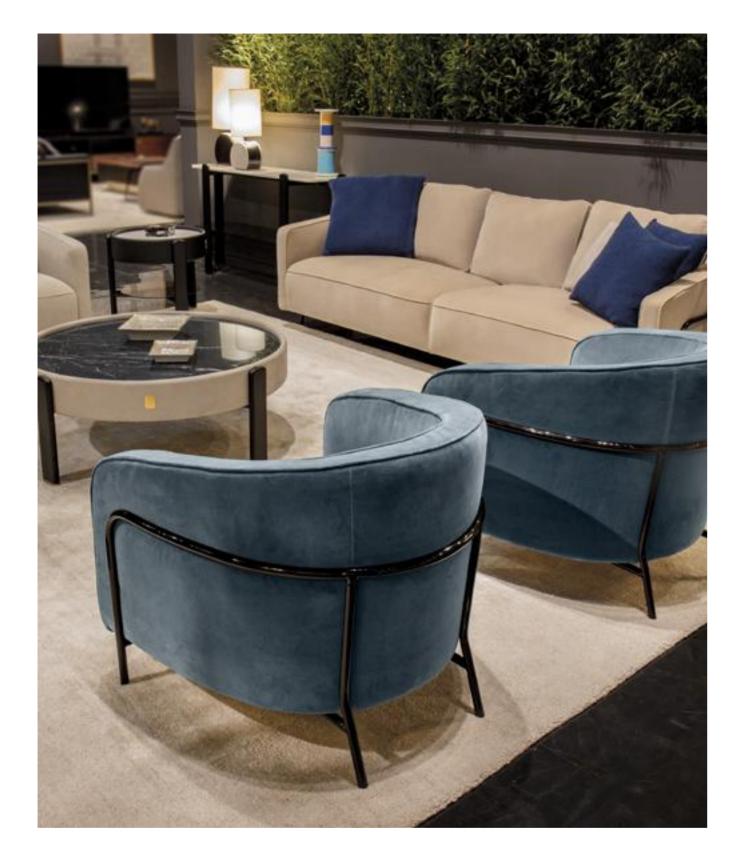

## Giulia

Armchair, cm 93x93x80h

Structure & cushions in leather Nabuk col. Tuber, back cushions in leather Nabuk col. Tuber, frame in metal titanium finish. Pillow cm 50x50 in cashmere col. Bluster 201366 with "Chicco di Riso" design or pillow with bands, cm 45x45 in velvet Lario col. 1406

## Ettore Sottsass, "Vase n. 14"

Polychrome ceramic, cm 40h

**Giulia** Armchair, cm 93x93x80h Structure & cushions in leather Nabuk col. Tuber, back cushions in leather Nabuk col. Tuber, frame in metal titanium finish. Pillow with bands, cm 45x45 in velvet Lario col. 1406