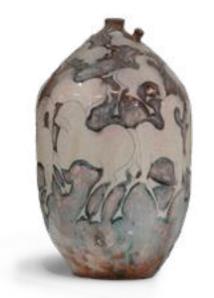

## Ettore Sottsass, "Vase n. 14"

Polychrome ceramic, cm 40h

**Giulia** Armchair, cm 93x93x80h Structure & cushions in leather Nabuk col. Tuber, back cushions in leather Nabuk col. Tuber, frame in metal titanium finish. Pillow with bands, cm 45x45 in velvet Lario col. 1406