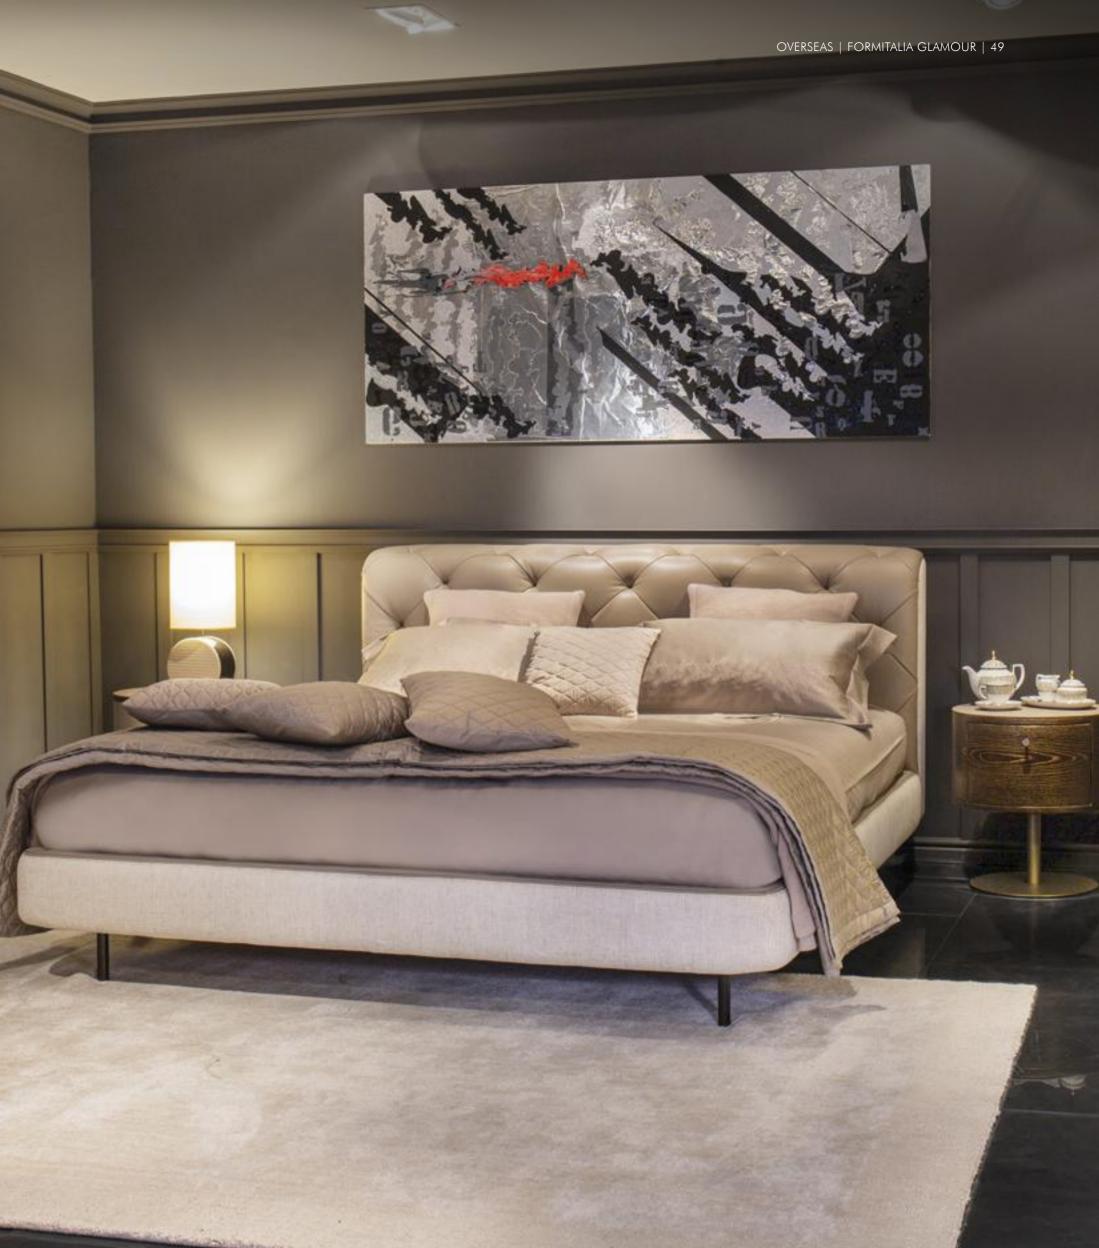

# OVERSEAS bedroom Overseas Bed, cm 198x229x107h for mattress 180x200 Headboard in leather Daino col. Mud with "Overseas" capitonnè, bedframe in fabric col. Brera col. 02, metal feet in titanium.

## Diamond

Set of bed linen, sateen col. 29 beige. Pillow, cm 45x45 in quilted sateen col. 29. Bed cover in quilted sateen col. 91 taupe. Pillows cm 45x45 in quilted sateen col. 91 taupe, col. 29 beige