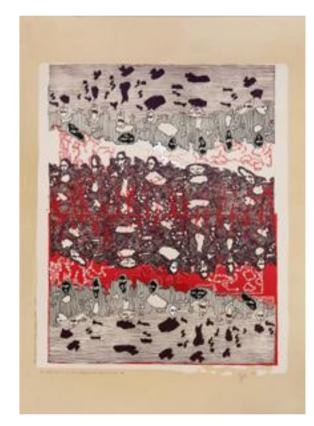

Year 1983, cm 72,5x101

Franco Fossi "Indice a Fascie Memoria - Lettura Primordiale del Mito" Mixed technique on cardboard

Year 1984, cm 72,5x101

Franco Fossi, "Numeri Innesto per la Lettura del Mito" Mixed technique on cardboard