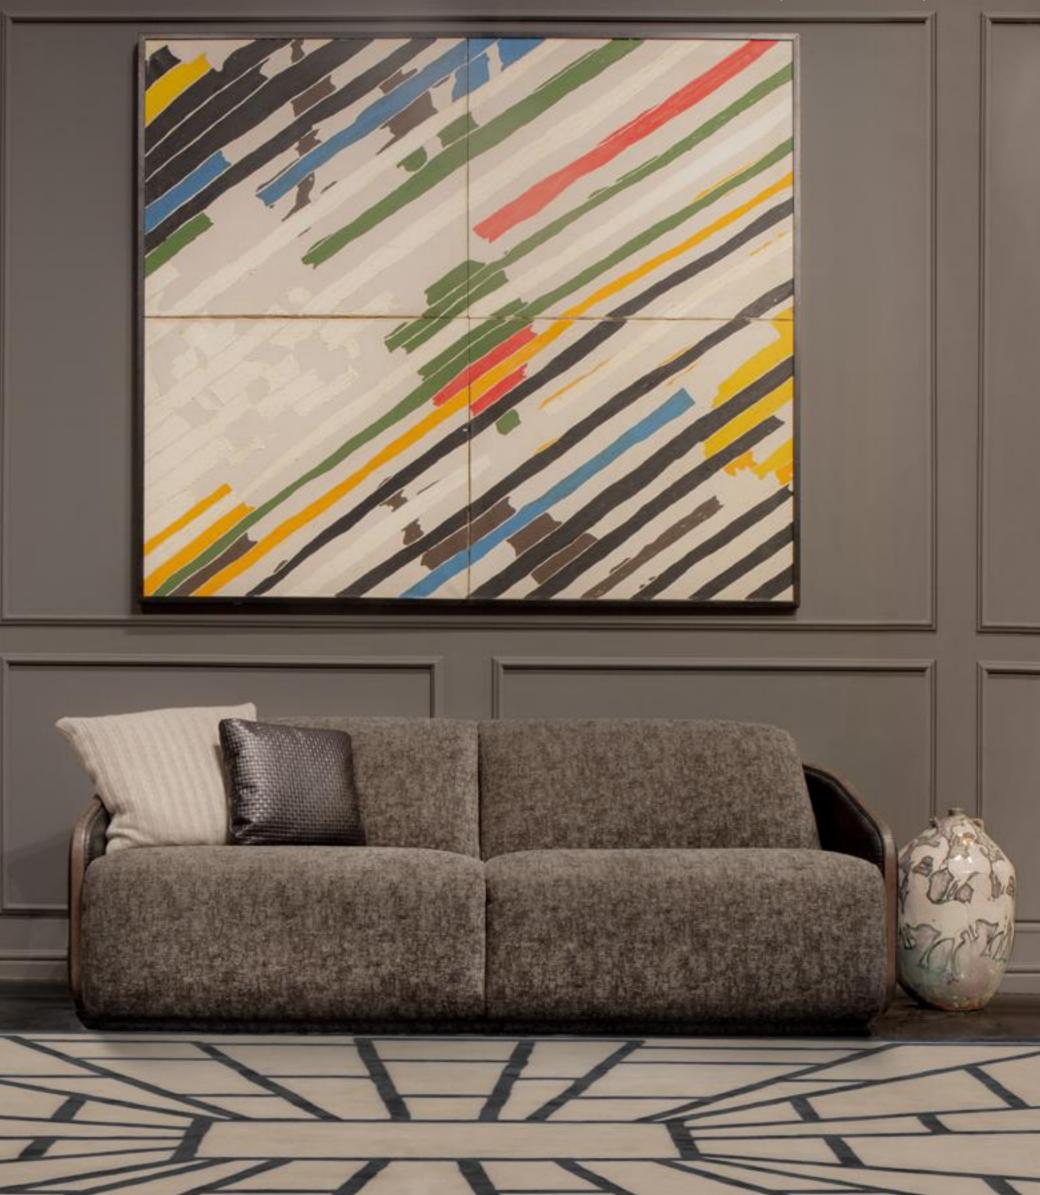

Year 1982, cm 72,5x101

Franco Fossi "Fascie del Mito - Vibrazione Monnalisiana 1" Mixed technique on cardboard

Year 1982, cm 72,5x101

Winston Sofa 3 seat, cm 191x85x75h Structure in Cuoio leather col. Pure Black with "Small Tress" print, cushions in fabric Gand col. 969/1, frame in solid wood Ash stained Mink.

Pillow, cm 50x50 in cashmere col. Juta 200002 with "stripes" design. Pillow, cm 36x36, front with "Small Tress" print on leather Daino col. Coal, back in fabric Gand col. 969/1

**Charleston** Armchair, cm 80x75x70h Structure in metal Nickel Bronze finish, cushions in fabric Gand col. 192/2, outer structure in leather Daino col. Black with "Small Tress" print Pillow, 36x36 one side in Gand 969/1, another side in leather Daino col. Coal with "Small Tress" print. Pillow, cm 50x50 in fabric Gand col. 192/2