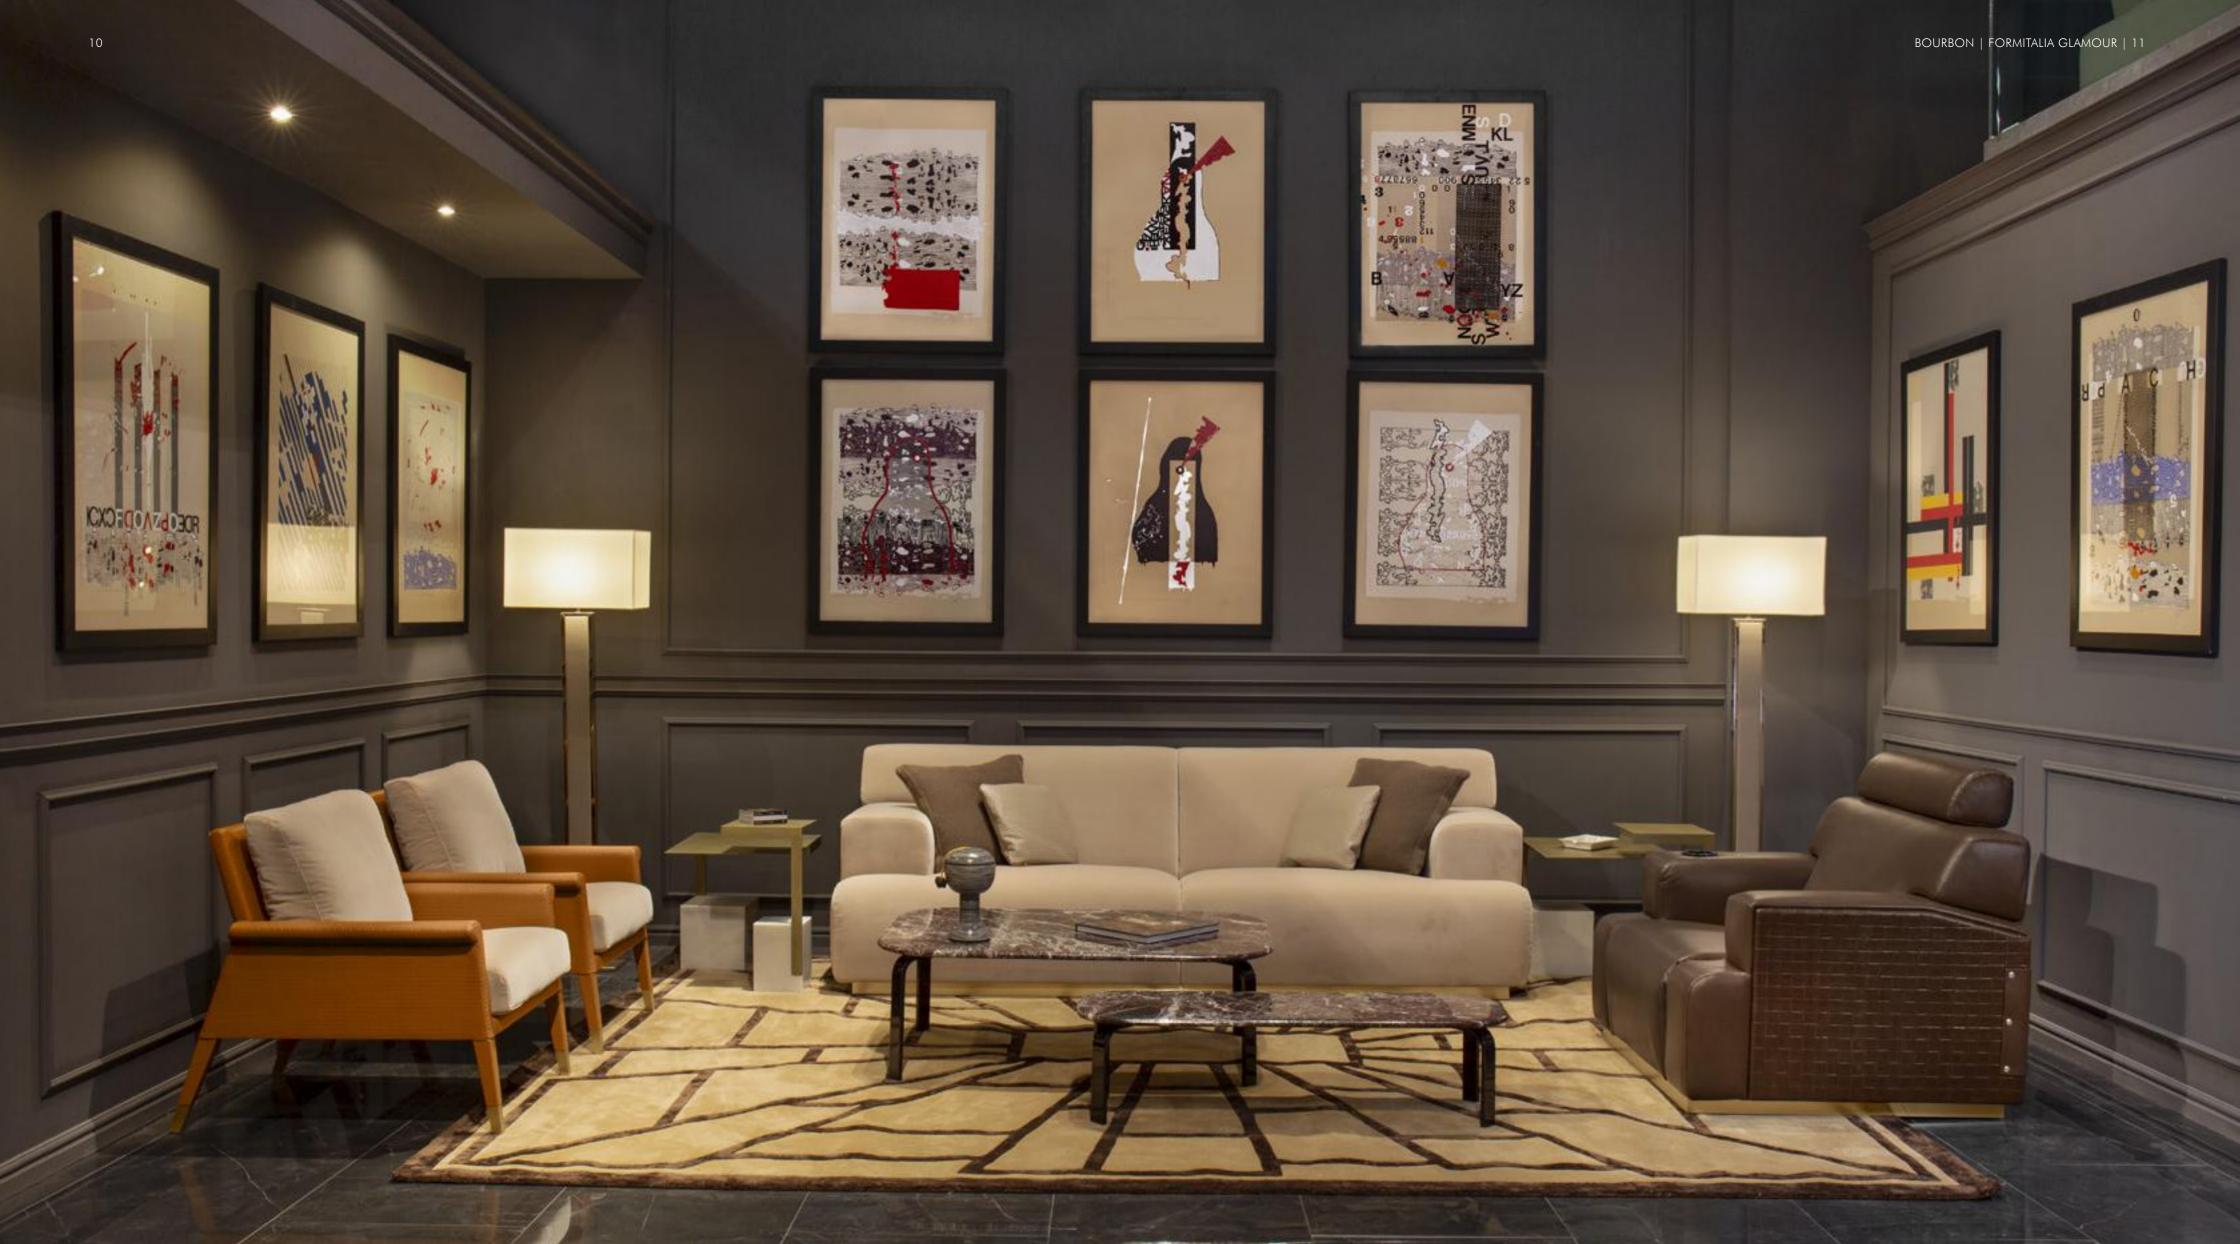

**Opium** Bench low, cm 120x40x31h Top in Rosso Levanto marble, legs in metal titanium finish

Bourbon Sofa 3 seat, cm 251x101x86h Seat, backrest and armrest in velvet Lario col. 03, outer structure in leather Cuoio col. Dark Mocha with "XL Tress" print, base in white gold soft finish, light gold Formitalia buttons. Pillows, cm 50x50 in cashmere col. Foal 200010 with "Chicco di Riso" design. Pillows, cm 36x36 with "Small Tress" print in leather Daino col. Mud

Bourbon Relax armchair, cm 104x97x100h Seat, backrest and armrest in leather Daino col. Chestnut, Outer structure in leather Cuoio col. Dark Mocha with "XL Tress" print, base in white gold soft finish, light gold Formitalia buttons, relax full option including electric recliner, massage system, cooling device and service light.

**Jean** Armchair, cm 76x90x86h Structure in leather Daino col. Whiskey with "Small Tress" print, seat and back cushions in velvet Lario col. 03, metal fittings in light gold finish

**Bourbon** *Relax armchair, cm* 104x97x100h Seat, backrest and armrest in leather Daino col. Chestnut, Outer structure in leather Cuoio col. Dark Mocha with "XL Tress" print, base in white gold soft finish, light gold Formitalia buttons, relax full option including electric recliner, massage system, cooling device and service light.

**Tag** Side table HIGH, cm 30x30x60h Side table LOW, cm 50x50x50h Base in Afyon marble, tray in goldchamp matt finish

**Opium** Coffee table, cm 120x80x40h Top in Rosso Levanto marble, legs in metal titanium finish

**Opium** Bench low, cm 120x40x31h Top in Rosso Levanto marble, legs in metal titanium finish

Franco Fossi "Mito - fusione (IN). Placca di Dio" Mixed technique on cardboard

Year 1983, cm 72,5x101

Franco Fossi "Riflessioni statuarie accademico (7). - OMBRA" Mixed technique on cardboard