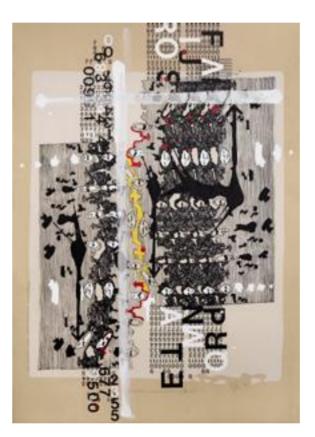

Franco Fossi "Profili-allacciati al mito cifrato del DNA-Visivo" Mixed technique on board

Year 2007, cm 200x90h

Ettore Sottsass **"Vase n. 03" - "Vase n. 01" - "Vase n. 04"** Polychrome Ceramic

cm 33h - cm 33h - cm 25h