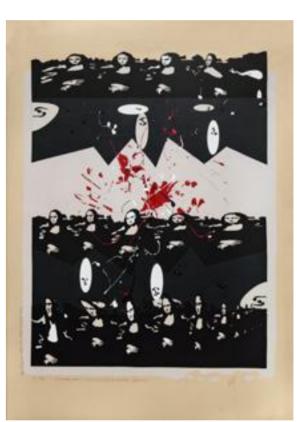

MIRABILI Arte d'Abitare

Franco Fossi "Memoria a Fascie del Mito" Mixed technique on cardboard

Year 1983, cm 72,5x101

Franco Fossi "Costruzione del Codice - Lettura 3 del Mito" Mixed technique on cardboard