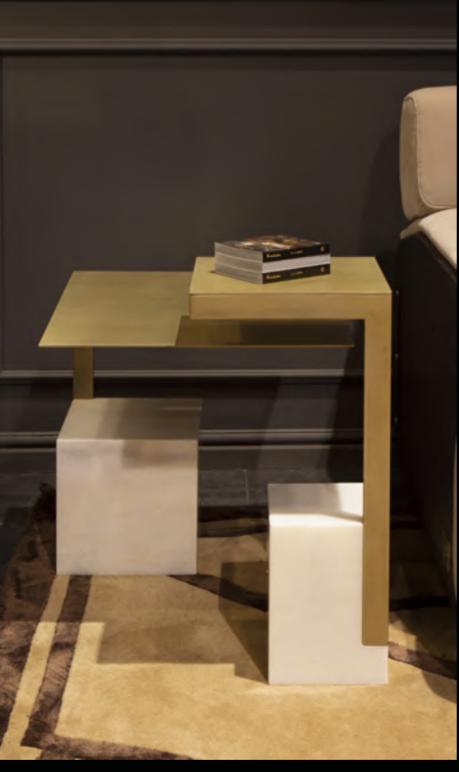

## Jean

Armchair, cm 76x90x86h Structure in leather Daino col. Whiskey with "Small Tress" print, seat and back cushions in velvet Lario col. 03, metal fittings in light gold finish

**Opium** Coffee table, cm 120x80x40h Top in Rosso Levanto marble, metal legs in titanium finish

**Opium** Bench low, cm 120x40x31h Top in Rosso Levanto marble, metal legs in titanium finish

**Tag** Side table HIGH, cm 30x30x60h Side table LOW, cm 50x50x50h Base in Afyon marble, tray in goldchamp matt finish