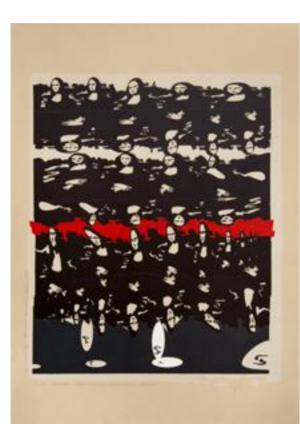

MIRABILI Arte d'Abitare

Franco Fossi "Memoria a Fascie del Mito" Mixed technique on cardboard

Year 1983, cm 72,5x101

Franco Fossi "Costruzione del Codice - Lettura 3 del Mito" Mixed technique on cardboard

Year 1983, cm 72,5x101

Franco Fossi "Indice a Fascie Memoria - Lettura Primordiale del Mito" Mixed technique on cardboard

Year 1984, cm 72,5x101

Franco Fossi, "Numeri Innesto per la Lettura del Mito" Mixed technique on cardboard