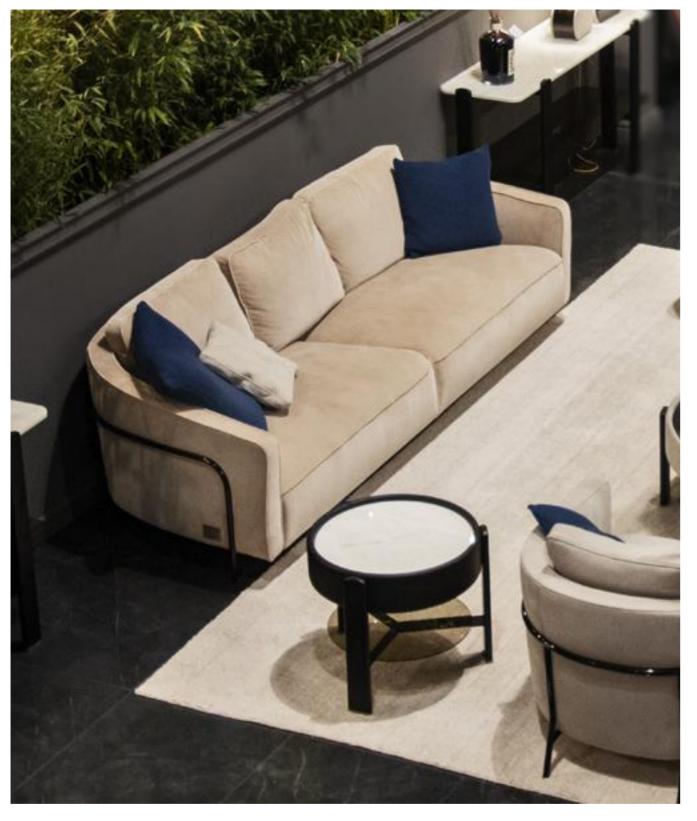

Franco Fossi "Costruzione Codice - Lettera Due del Mito" Mixed technique on cardboard

Year 1981, cm 72,5x101

MIRABILI Arte d'Abitare

Giulia Sofa 3 seat, cm 240x93x80h Structure & cushions in velvet Lario col. 03, frame in metal titanium finish. Pillow with bands, cm 36x36 in leather Nabuk col. Tuber with embossed "horse" logo, pillow cm 50x50 in cashmere col. Bluster 201366 with "Chicco di Riso" design, pillow, cm 40x40 in cashmere col. Bluster 201366 with "Chicco di Riso" design

**Giulia** Sofa 3 seat, cm 240x93x80h Structure & cushions in velvet Lario col. 03, frame in metal titanium finish. Pillow with bands, cm 36x36 in leather Nabuk col. Tuber with embossed "horse" logo, pillow cm 50x50 in cashmere col. Bluster 201366 with "Chicco di Riso" design, pillow, cm 40x40 in cashmere col. Bluster 201366 with "Chicco di Riso" design