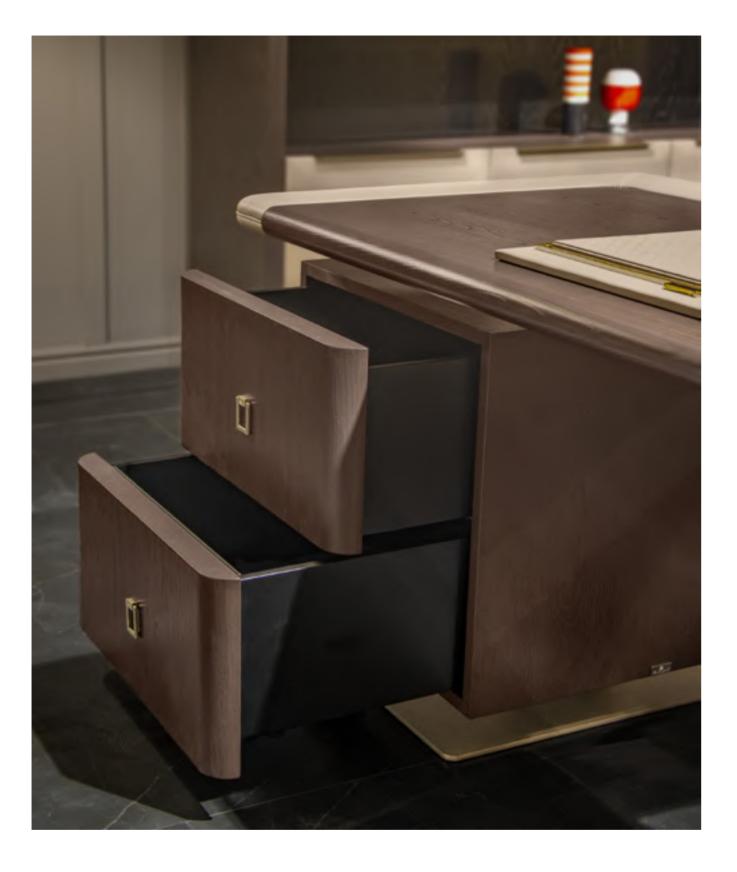

Mario Ceroli "Horses" Sculpture, metal & wood

Ettore Sottsass "Vase n. 5" - "Vase n. 4" - "Box n. 18" Polychrome ceramic

cm 25h - cm 25h - cm 18h

MIRABILI Arte d'Abitare

Yangoon Desk, cm 225x94x76h Top frame and leg in leather Daino col. Mud, working top and chest of drawers in veneer Ash stained Moka, modesty panel in leather Daino col. Mud with "Small Tress" print, metal details Goldchamp matt finish

**Yangoon** Desk kit 5 pieces In leather Daino col. Mud with "Small Tress" print, metal gold glossy finish