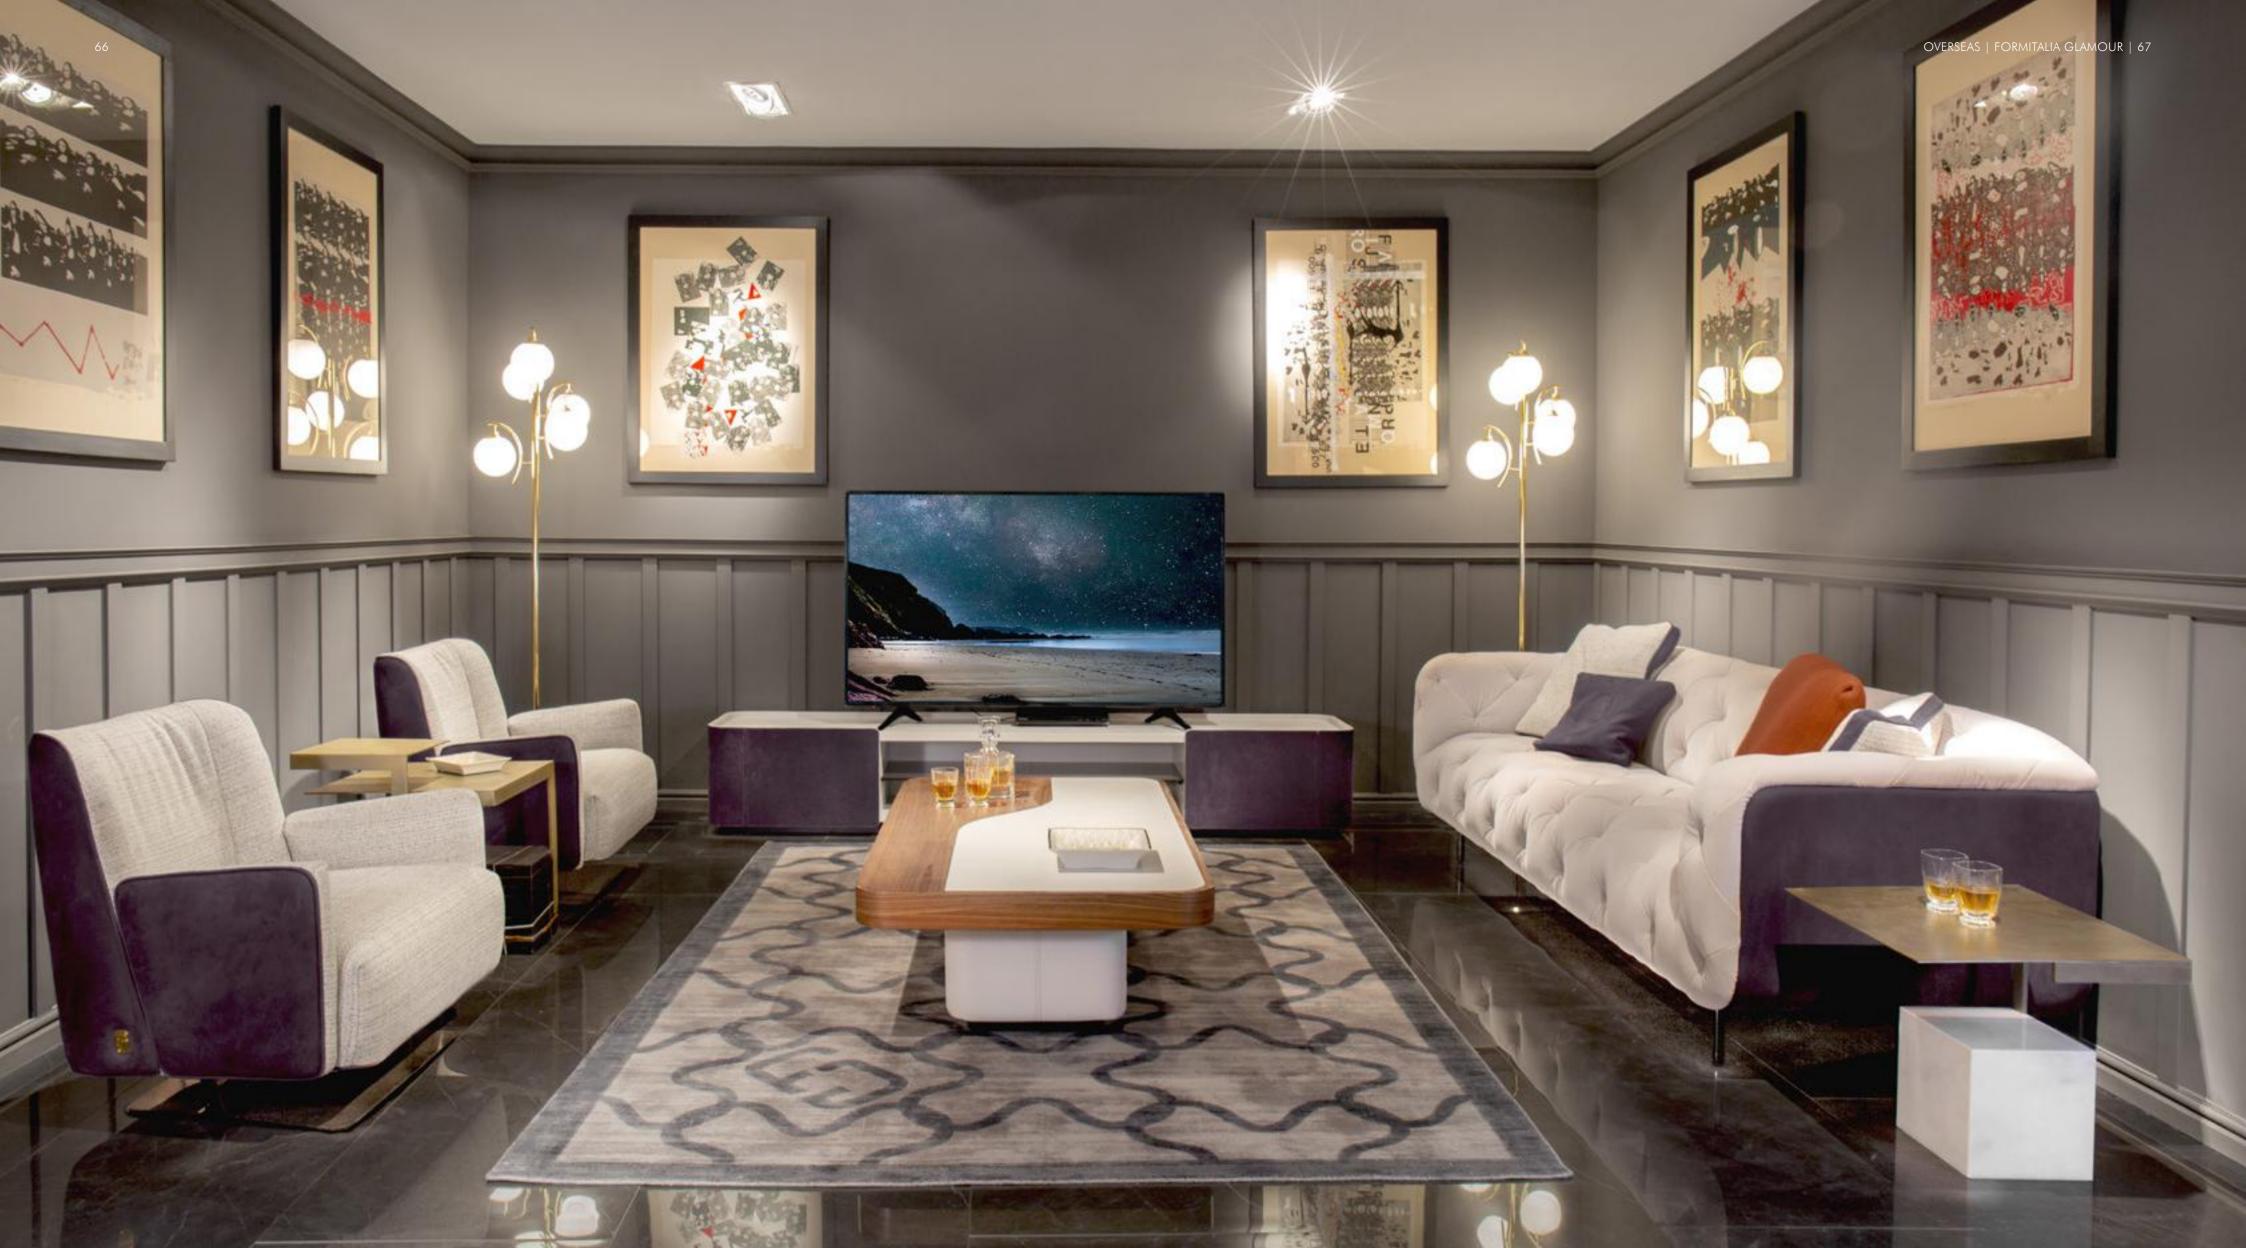

## Sunrise

Armchair, cm 85x80x78h Seat, backrest and armrest in fabric Spiga col. 02, outer structure in leather Nabuk col. Black, metal base in Titanium finish

**Downtown** TV Cabinet, cm 245x52x42h Top and interior in Ash veneer lacquered col. Oyster Open Pore, doors and sides in leather Nabuk col. Black

## Prince

Coffee table, cm 150x80x40h Top in veneer Venice matt, top insert in leather Daino col. Oyster, base in leather Daino col. Oyster with "Small Tress" print

**Tag** Side table HIGH, cm 30x30x60h Side table LOW, cm 50x50x50h Base in Sahara Noir marble, tray in Goldchamp matt finish

**Tag** Side table LOW, cm 50x50x50h Afyon marble, tray in Goldchamp matt finish

Winter Floor Lamp, cm diam. 50x180h Shade in frosted glass, metal gold glossy finish

**Prince** *Coffee table, cm 150x80x40h* Top in veneer Venice matt, top insert in leather Daino col. Oyster, base in leather Daino col. Oyster with "Small Tress" print

**Downtown** TV Cabinet, cm 245x52x42h Top and interior in Ash veneer lacquered col. Oyster Open Pore, doors and sides in leather Nabuk col. Black

**Winter** Floor Lamp, cm diam. 50x180h Shade in frosted glass, metal gold glossy finish

Sunrise Armchair, cm 85x80x78h Seat, backrest and armrest in fabric Spiga col. 02, outer structure in leather Nabuk col. Black, metal base in Titanium finish