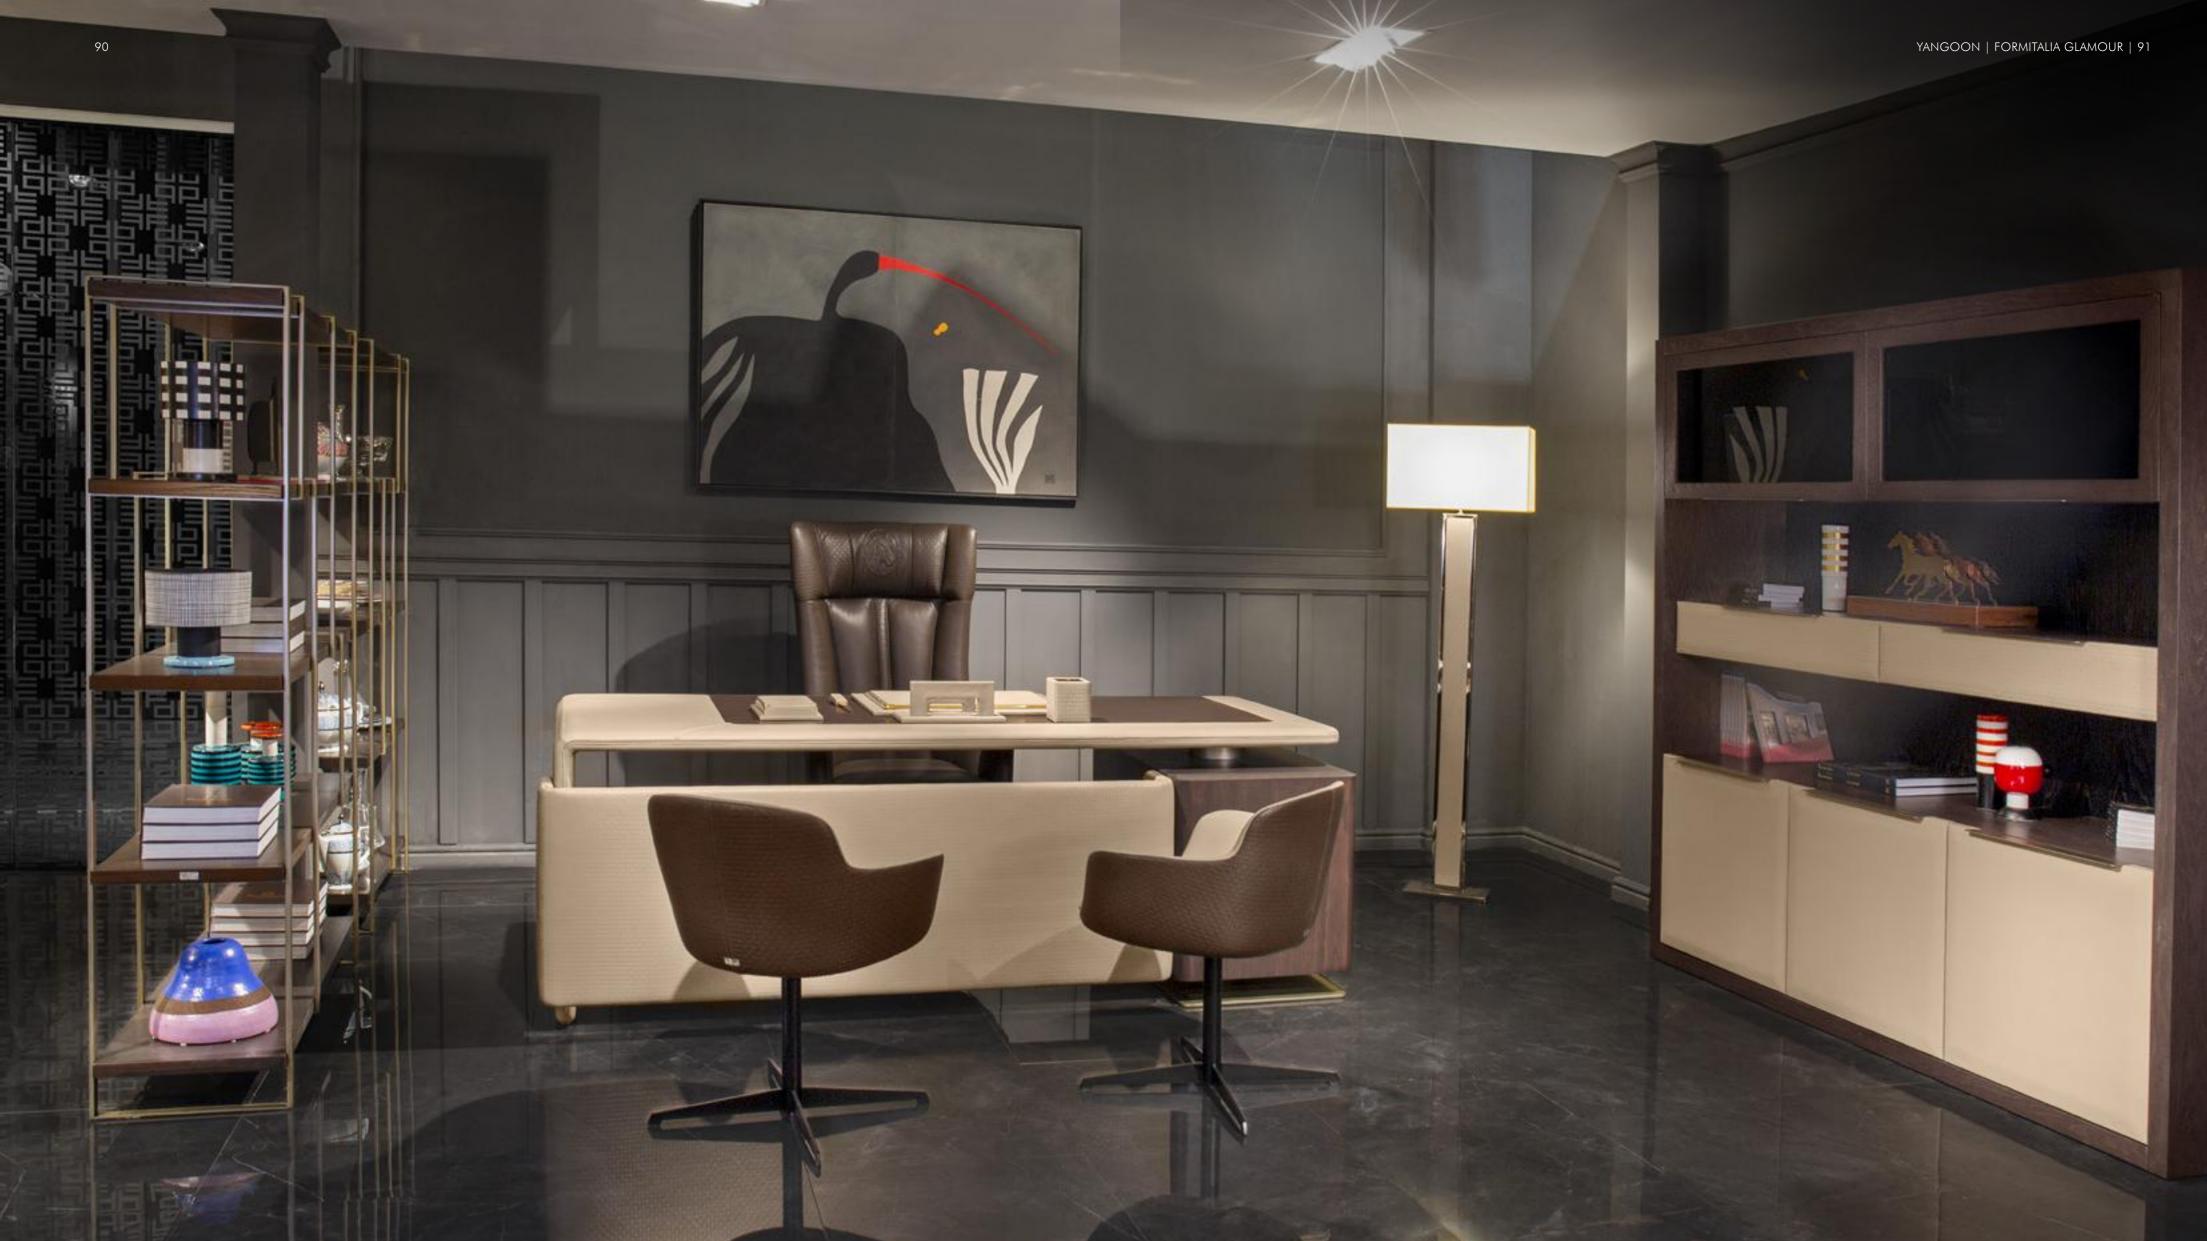

Mario Ceroli "Horses" Sculpture, metal & wood

Ettore Sottsass "Vase n. 5" - "Vase n. 4" - "Box n. 18" Polychrome ceramic

cm 25h - cm 25h - cm 18h

MIRABILI Arte d'Abitare

Yangoon Desk, cm 225x94x76h Top frame and leg in leather Daino col. Mud, working top and chest of drawers in veneer Ash stained Moka, modesty panel in leather Daino col. Mud with "Small Tress" print, metal details Goldchamp matt finish

**Yangoon** Desk kit 5 pieces In leather Daino col. Mud with "Small Tress" print, metal gold glossy finish

## Kowloon

President armchair, cm 75x70x131/142h Seat and backrest in leather Daino col. Chestnut with embossed horse on headrest, swivel base matt black, outer structure & inserts in leather Daino col. Chestnut with "Small Tress" print

# Kowloon

Guest chair, cm 65x59x76h Seat and backrest in leather Daino col. Mud, swivel base matt black, outer structure in leather Daino col. Chestnut with "Small Tress" print

## Byblos

Byblos File cabinet/bookshelf, cm190x53x195h Structure and shelves in veneer Ash stained Moka, metal handles Goldchamp matt finish, backpanel in veneer Ash lacquered black Open Pore, upper smoked glass doors with a solid Ash wood frame stained Moka, front drawers in leather Daino col. Mud with "Small Tress" print, lower doors in leather Daino col. Mud

### Bourbon

Floor lamp, cm 50x25xh170 Shade col. Ivory, metal nickel details, leather inserts in leather Daino col. Mud with "Small Tress" print

Yangoon Desk, cm 225x94x76h Top frame and leg in leather Daino col. Mud, working top and chest of drawers in veneer Ash stained Moka, modesty panel in leather Daino col. Mud with "Small Tress" print, metal details Goldchamp matt finish