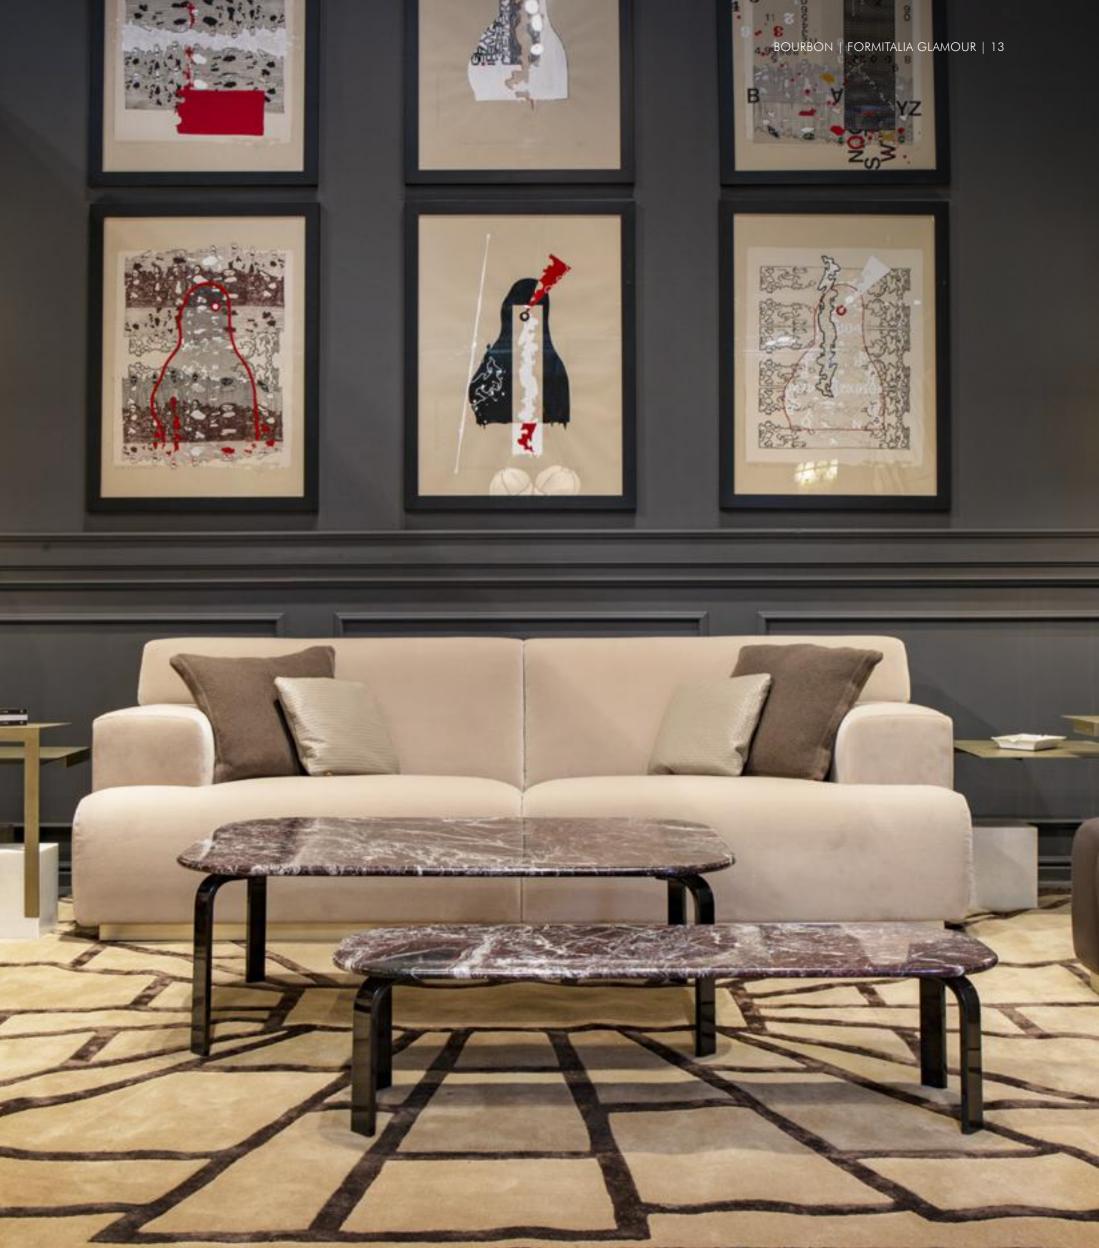

## INDEX

- BOURBON Living 8
  - GIULIA Living 22
- MARYGOLD Dining 36
- OVERSEAS Bedroom 48
- OVERSEAS Living 64
- WINSTON Living 76
- YANGOON Office 88

BOURBOOK living Bourbon Sofa 3 seat, cm 251x101x86h Seat, backrest and armrest in velvet Lario col. 03, outer structure in leather Cuoio col. Dark Mocha with "XL Tress" print, base in white gold soft finish, light gold Formitalia buttons. Pillows, cm 50x50 in cashmere col. Foal 200010 with "Chicco di Riso" design. Pillows, cm 36x36 with "Small Tress" print in leather Daino col. Mud

## Jean

Armchair, cm 76x90x86h Structure in leather Daino col. Whiskey with "Small Tress" print, seat and back cushions in velvet Lario col. 03, metal fittings in light gold finish

**Opium** Coffee table, cm 120x80x40h Top in Rosso Levanto marble, metal legs in titanium finish

**Opium** Bench low, cm 120x40x31h Top in Rosso Levanto marble, metal legs in titanium finish

**Tag** Side table HIGH, cm 30x30x60h Side table LOW, cm 50x50x50h Base in Afyon marble, tray in goldchamp matt finish

## Bourbon

Floor Lamp, cm 50x25xh170h Shade col. Ivory, metal gold glossy finish, inserts in leather Daino col. Mud with "Small Tress" print

## Torino

Rug, cm 300x400 Hand tufted, wool/viscose col. beige/tobacco

Ettore Sottsass, "Box n. 17" Polychrome Ceramic, cm diam. 12x27h

**Opium** *Coffee table, cm 120x80x40h* Top in Rosso Levanto marble, legs in metal titanium finish

**Opium** Bench low, cm 120x40x31h Top in Rosso Levanto marble, legs in metal titanium finish

Bourbon Sofa 3 seat, cm 251x101x86h Seat, backrest and armrest in velvet Lario col. 03, outer structure in leather Cuoio col. Dark Mocha with "XL Tress" print, base in white gold soft finish, light gold Formitalia buttons. Pillows, cm 50x50 in cashmere col. Foal 200010 with "Chicco di Riso" design. Pillows, cm 36x36 with "Small Tress" print in leather Daino col. Mud