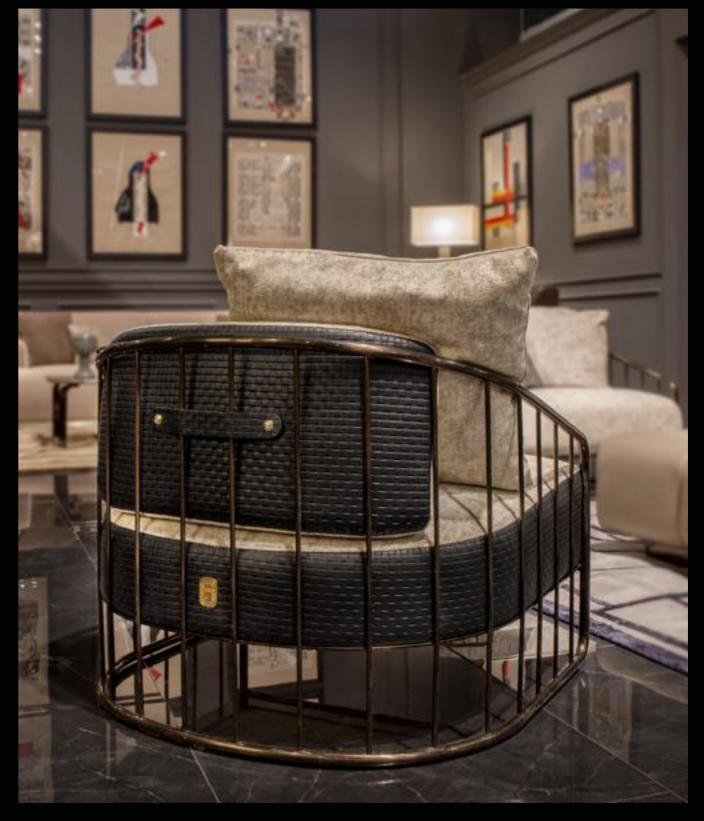

## Kowloon

President armchair, cm 75x70x131/142h Seat and backrest in leather Daino col. Chestnut with embossed horse on headrest, swivel base matt black, outer structure & inserts in leather Daino col. Chestnut with "Small Tress" print