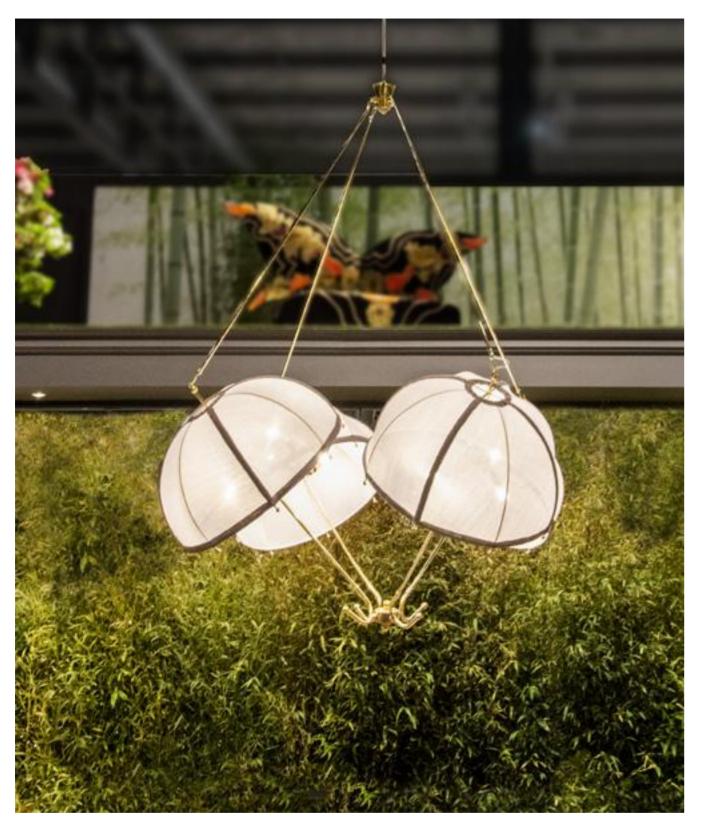

## Umbrella

*Ceiling suspension, cm* 130x120h Structure col. gold glossy, shades in fabric Stardust col. 060 with stripes in fabric Stardust col. 023.

**Bamboo** Rug, cm 400x500 Hand tufted, bamboo fiber, col. light beige

**Umbrella** *Ceiling suspension, cm* 130x120h Structure col. gold glossy, shades in fabric Stardust col. 060 with stripes in fabric Stardust col. 023

**Rod** Console, cm 143x52x75h Top in Afyon marble, metal structure in titanium finish, shelf in smoked glass, legs in solid wood Ash Open Pore Black with fittings in metal Goldchamp matt finish