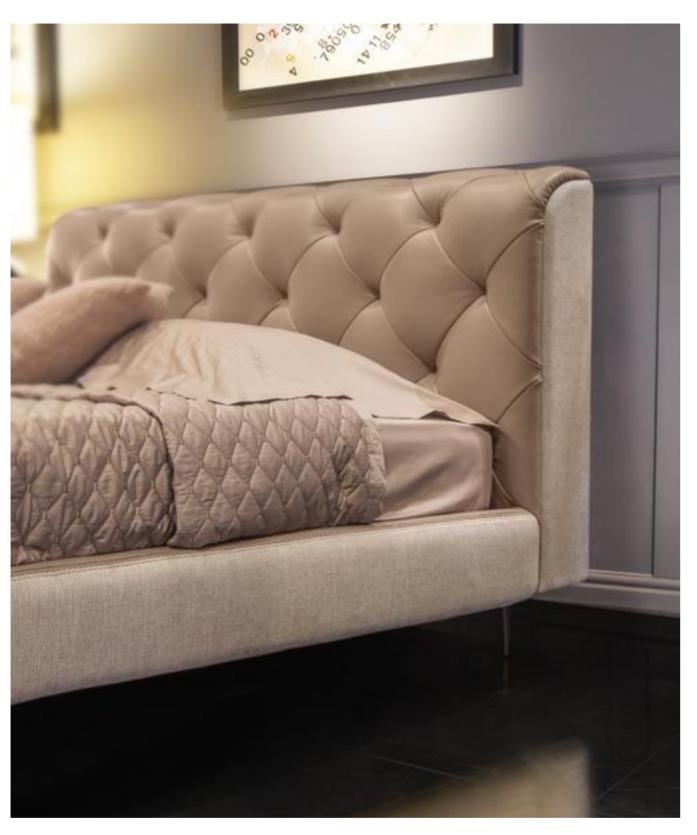

# OVERSEAS bedroom Overseas Bed, cm 198x229x107h for mattress 180x200 Headboard in leather Daino col. Mud with "Overseas" capitonnè, bedframe in fabric col. Brera col. 02, metal feet in titanium.

## **Bamboo** Rug, cm 200x300

Hand tufted, bamboo fiber, col. 263/C pearl

**Overseas** Bed, cm 198x229x107h for mattress 180x200 Headboard in leather Daino col. Mud with "Overseas" capitonnè, bedframe in fabric col. Brera col. 02, metal feet in titanium.

**Overseas** Bed, cm 198x229x107h for mattress 180x200 Headboard in leather Daino col. Mud with "Overseas" capitonnè, bedframe in fabric col. Brera col. 02, metal feet in titanium

**Overseas** *Vanity, cm 160x70x78h* Structure in leather Daino col. Mud, metal base in titanium finish, top in veneer Ash Stained Moka