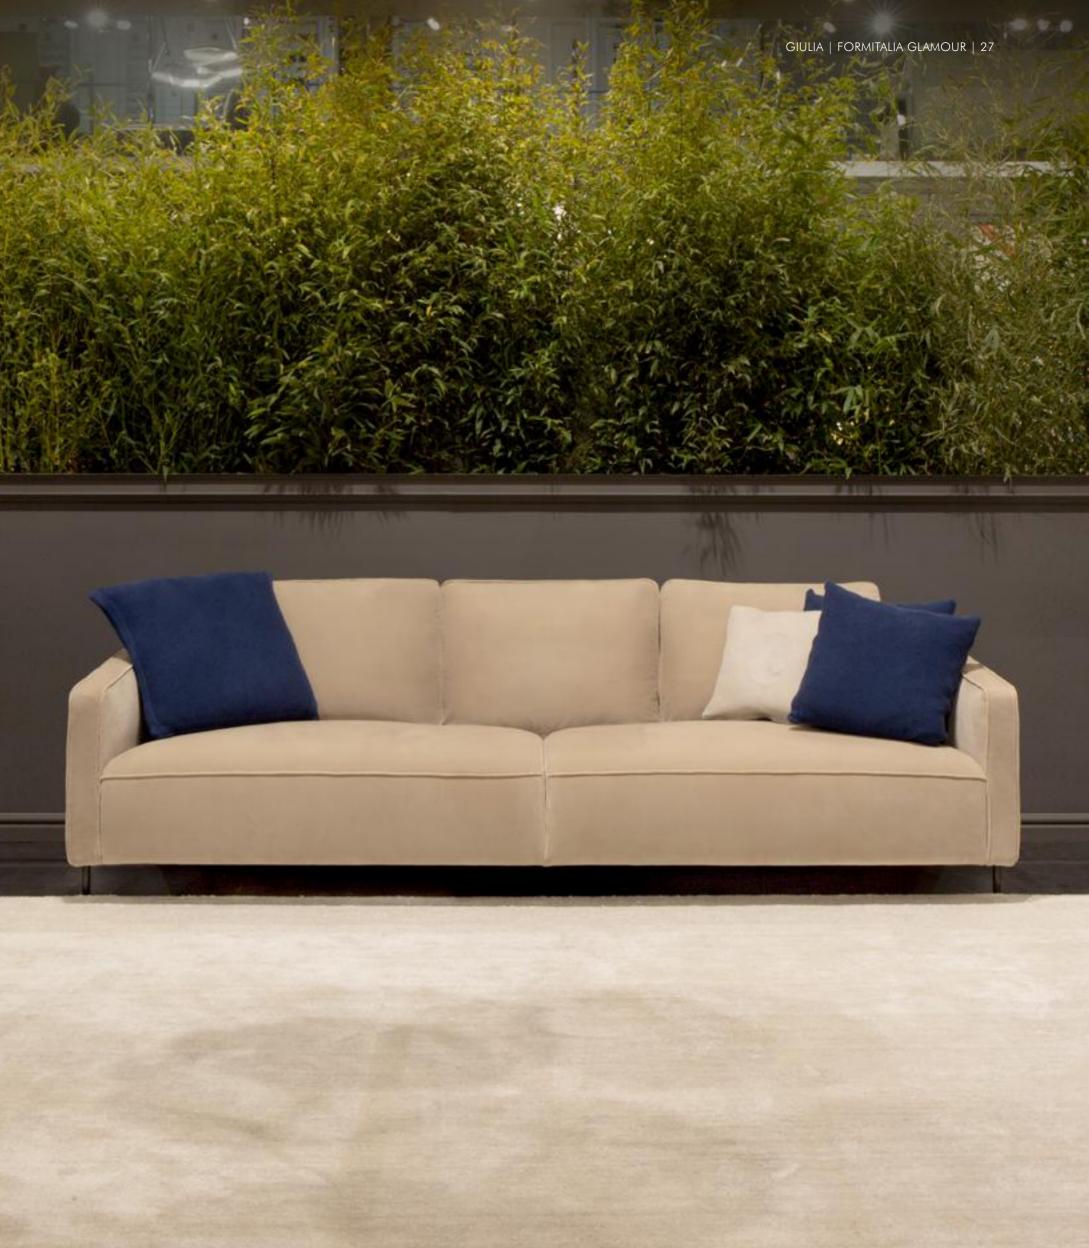

Franco Fossi "Costruzione Codice - Lettera Due del Mito" Mixed technique on cardboard

Year 1981, cm 72,5x101

MIRABILI Arte d'Abitare

Giulia Sofa 3 seat, cm 240x93x80h Structure & cushions in velvet Lario col. 03, frame in metal titanium finish. Pillow with bands, cm 36x36 in leather Nabuk col. Tuber with embossed "horse" logo, pillow cm 50x50 in cashmere col. Bluster 201366 with "Chicco di Riso" design, pillow, cm 40x40 in cashmere col. Bluster 201366 with "Chicco di Riso" design

**Giulia** Sofa 3 seat, cm 240x93x80h Structure & cushions in velvet Lario col. 03, frame in metal titanium finish. Pillow with bands, cm 36x36 in leather Nabuk col. Tuber with embossed "horse" logo, pillow cm 50x50 in cashmere col. Bluster 201366 with "Chicco di Riso" design, pillow, cm 40x40 in cashmere col. Bluster 201366 with "Chicco di Riso" design