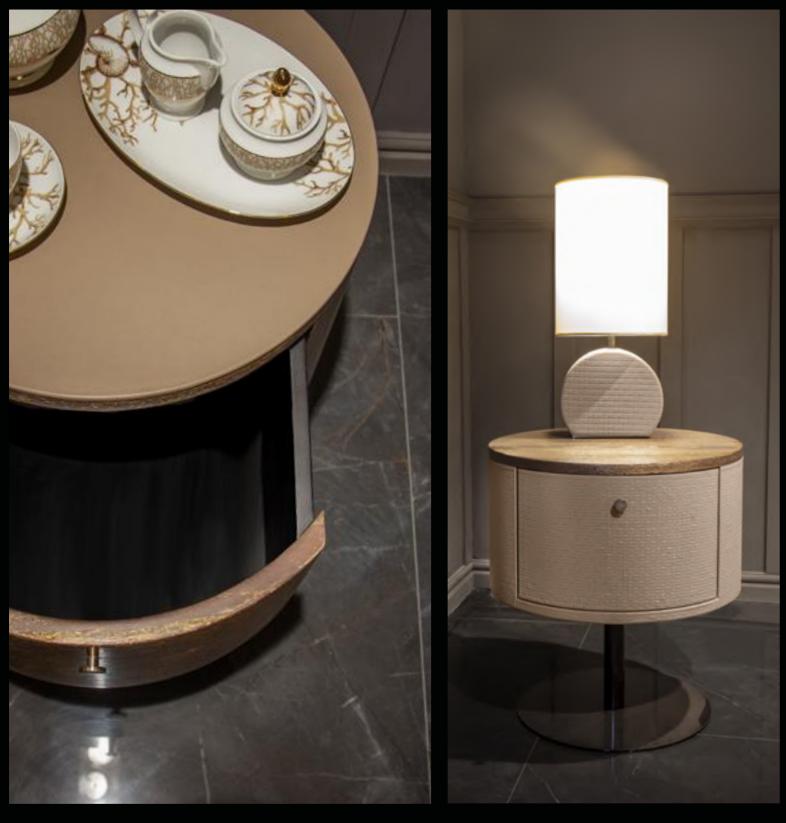

## Overseas/V

Nightstand, cm diam. 51x56h Structure in veneer Ash Stained Moka with gold, metal base in Goldchamp matt finish, top in leather Daino col. Mud

## Overseas/L

Nightstand, cm diam. 51x56h Structure in leather Daino col. Mud with "Small Tress" print, metal base titanium finish, top in veneer Ash Stained Moka with Gold