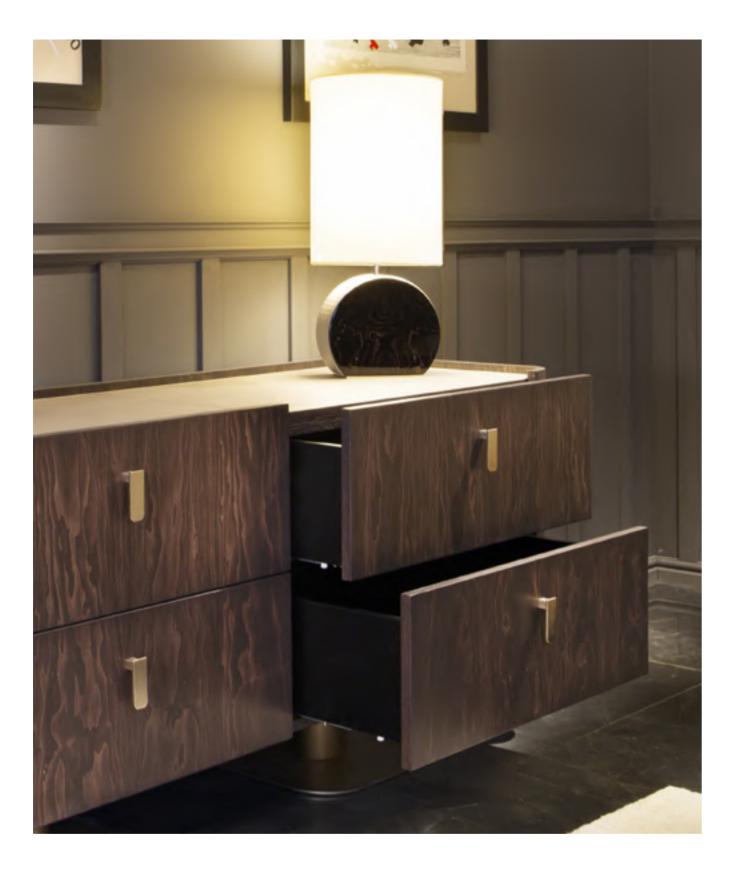

### Overseas

Dresser, cm 180x56x80h Top in leather Daino col. Mud, metal base in Goldchamp matt, front drawers in veneer Ash Stained Moka with "Overseas" handles

Overseas Dresser, cm 180x56x80h Top in leather Daino col. Mud, metal base in Goldchamp matt, front drawers in veneer Ash Stained Mink with "Overseas" handles

**Overseas/V** *Nightstand, cm diam. 51x56h* Structure in veneer Ash Stained Moka with gold, metal base in Goldchamp matt finish, top in leather Daino col. Mud