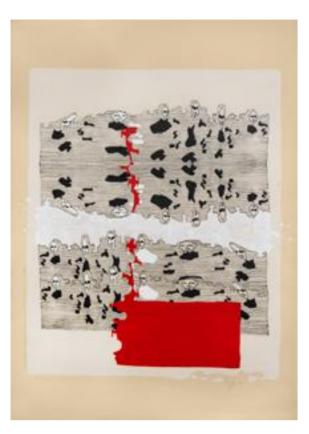

**Opium** Bench low, cm 120x40x31h Top in Rosso Levanto marble, legs in metal titanium finish

Franco Fossi "Mito - fusione (IN). Placca di Dio" Mixed technique on cardboard

Year 1983, cm 72,5x101

Franco Fossi "Riflessioni statuarie accademico (7). - OMBRA" Mixed technique on cardboard

Year 1984, cm 72,5x101

Franco Fossi "Costruzione Codice - Lettura 1 del Mito" Mixed technique on cardboard

Year 1983, cm 72,5x101

Franco Fossi "Messaggio - Memoria Uno" Mixed technique on cardboard

Year 1983, cm 72,5x101