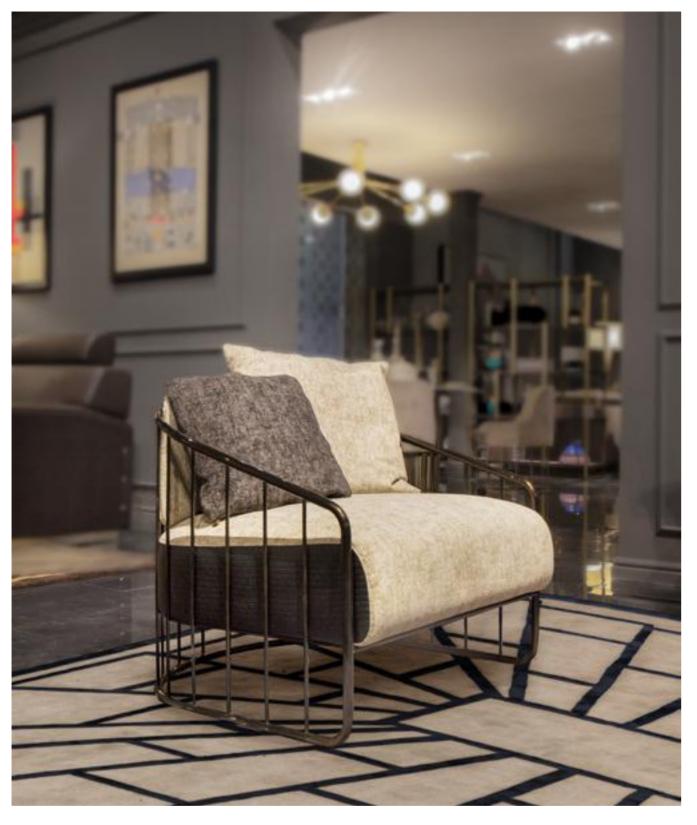

Pillow, cm 50x50 in cashmere col. Juta 200002 with "stripes" design. Pillow, cm 36x36, front with "Small Tress" print on leather Daino col. Coal, back in fabric Gand col. 969/1

**Charleston** Armchair, cm 80x75x70h Structure in metal Nickel Bronze finish, cushions in fabric Gand col. 192/2, outer structure in leather Daino col. Black with "Small Tress" print Pillow, 36x36 one side in Gand 969/1, another side in leather Daino col. Coal with "Small Tress" print. Pillow, cm 50x50 in fabric Gand col. 192/2

**Spring** Floor Lamp, cm diam. 50x180h Shade in Straw of Vienna, metal gold glossy finish

Torino

Rug, cm 200x300 Hand tufted, wool & viscose, col.dark grey/light grey

**Charleston** Armchair, cm 80x75x70h Structure in metal Nickel Bronze finish, cushions in fabric Gand col. 1922, outer structure in leather Daino col. Black with "Small Tress"

print. Pillow, 36x36 one side in Gand 969/1, another side in leather Daino col. Coal with "Small Tress" print. Pillow, cm 50x50 in fabric Gand col. 192/2

Winston Sofa 3 seat, cm 191x85x75h Structure in Cuoio leather col. Pure Black with "Small Tress" print, cushions in fabric Gand col. 969/1, frame in solid wood Ash stained Mink. Pillow, cm 50x50 in cashmere col. Juta 200002 with "stripes" design. Pillow, cm 36x36, front with ""Small Tress"" print on leather Daino col. Coal, back in fabric Gand col. 969/1

**Charleston** Armchair, cm 80x75x70h Structure in metal Nickel Bronze finish, cushions in fabric Gand col. 192/2, outer structure in leather Daino col. Black with "Small Tress"

Pillow, 36x36 one side in Gand 969/1, another side in leather Daino col. Coal with "Small Tress" print. Pillow, cm 50x50 in fabric Gand col. 192/2