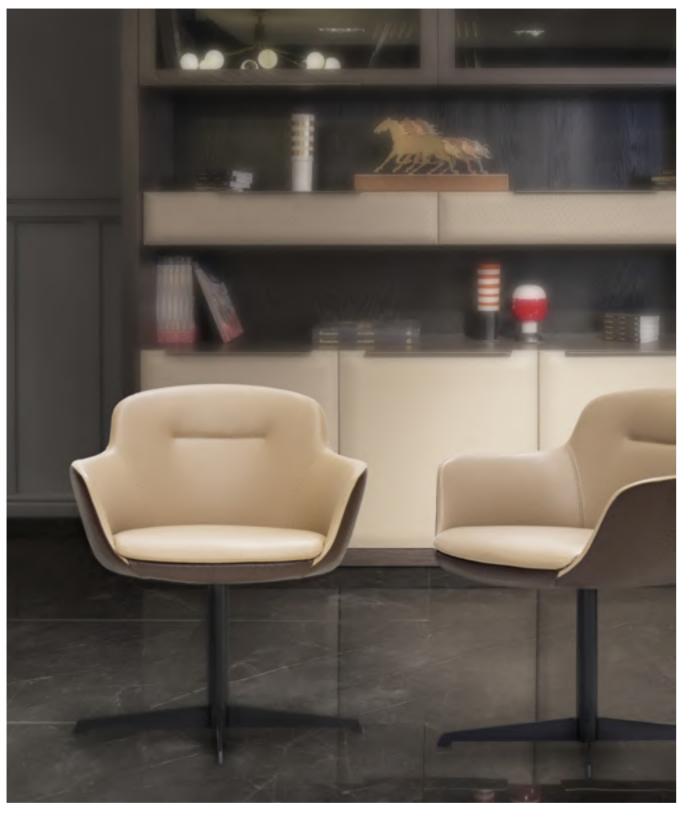

## Kowloon

President armchair, cm 75x70x131/142h Seat and backrest in leather Daino col. Chestnut with embossed horse on headrest, swivel base matt black, outer structure & inserts in leather Daino col. Chestnut with "Small Tress" print

# Kowloon

Guest chair, cm 65x59x76h Seat and backrest in leather Daino col. Mud, swivel base matt black, outer structure in leather Daino col. Chestnut with "Small Tress" print