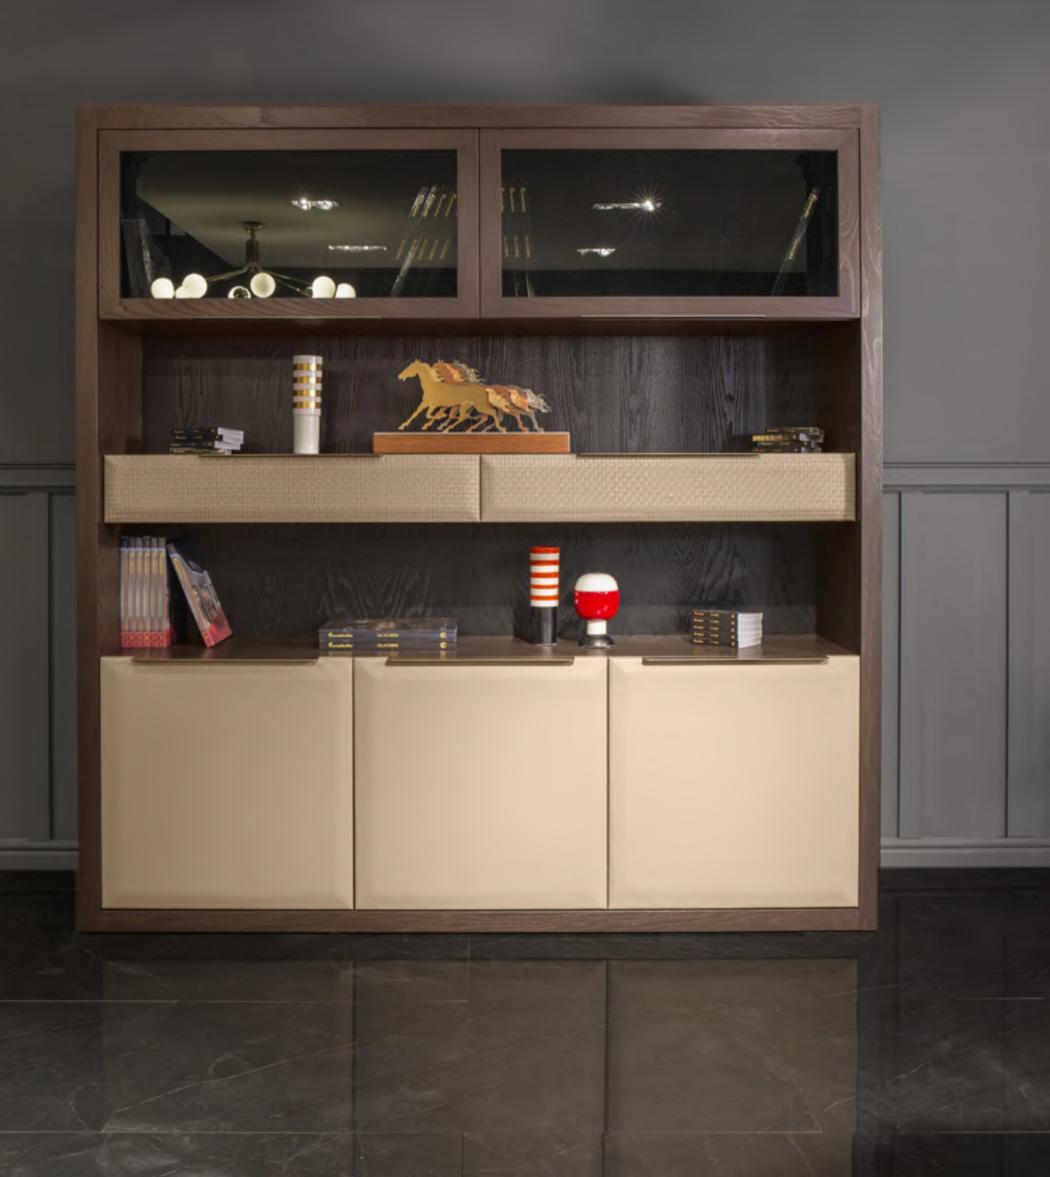

## Byblos

Byblos File cabinet/bookshelf, cm190x53x195h Structure and shelves in veneer Ash stained Moka, metal handles Goldchamp matt finish, backpanel in veneer Ash lacquered black Open Pore, upper smoked glass doors with a solid Ash wood frame stained Moka, front drawers in leather Daino col. Mud with "Small Tress" print, lower doors in leather Daino col. Mud

Byblos File cabinet/bookshelf, cm190x53x195h Structure and shelves in veneer Ash stained Moka, metal handles Goldchamp matt finish, backpanel in veneer Ash lacquered black Open Pore, upper smoked glass doors with a solid Ash wood frame stained Moka, front drawers in leather Daino col. Mud with "Small Tress" print, lower doors in leather Daino col. Mud