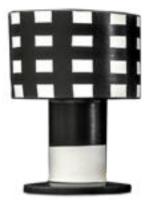

, cm diam. 160x74h Top in Bronzed glass, lazy susan in Afyon marble with diam. 80 cm, base in veneer Ash Open Pore Black, base in white gold soft metal finishing





**Vittoria** Dining chair, cm 64x62x81h in velvet Victoryform col. 09, metal base in Goldchamp matt finish

## Fortytwo Bookshelf, cm 90x40x182h Bookshelf LARGE, cm 125x40x182h Shelves in veneer Ash stained Mink, metal structure in Goldchamp matt







**Chicago** Sideboard, cm 240x50x80h Top in Afyon marble, structure in veneer Ash Open Pore Black, fittings Goldchamp matt finish





Franco Fossi "DNA monnalisiano rosso/uno" Mixed technique on cardboard

Year 1993, cm 72,5x101



Franco Fossi "Proiezione-cifra del DNA Visivo nº5" Mixed technique on cardboard

Year 1982, cm 72,5x101







cm diam. 21x15h - cm diam. 21x22h





Ettore Sottsass **"Vase n. 16" - "Box n.07"** Polychrome Ceramic

cm diam. 17x26h - cm diam. 18



Ettore Sottsass "Vase n. 10" - "Vase n. 09" - Vase n. 11 Polychrome Ceramic

cm diam. 17x18h - cm 33h - cm diam. 11x17h

MIRABILI Arte d'Abitare

# OVERSEAS bedroom Overseas Bed, cm 198x229x107h for mattress 180x200 Headboard in leather Daino col. Mud with "Overseas" capitonnè, bedframe in fabric col. Brera col. 02, metal feet in titanium.

## Diamond

Set of bed linen, sateen col. 29 beige. Pillow, cm 45x45 in quilted sateen col. 29. Bed cover in quilted sateen col. 91 taupe. Pillows cm 45x45 in quilted sateen col. 91 taupe, col. 29 beige

## Overseas/V

Nightstand, cm diam. 51x56h Structure in veneer Ash Stained Moka with gold, metal base in Goldchamp matt finish, top in leather Daino c