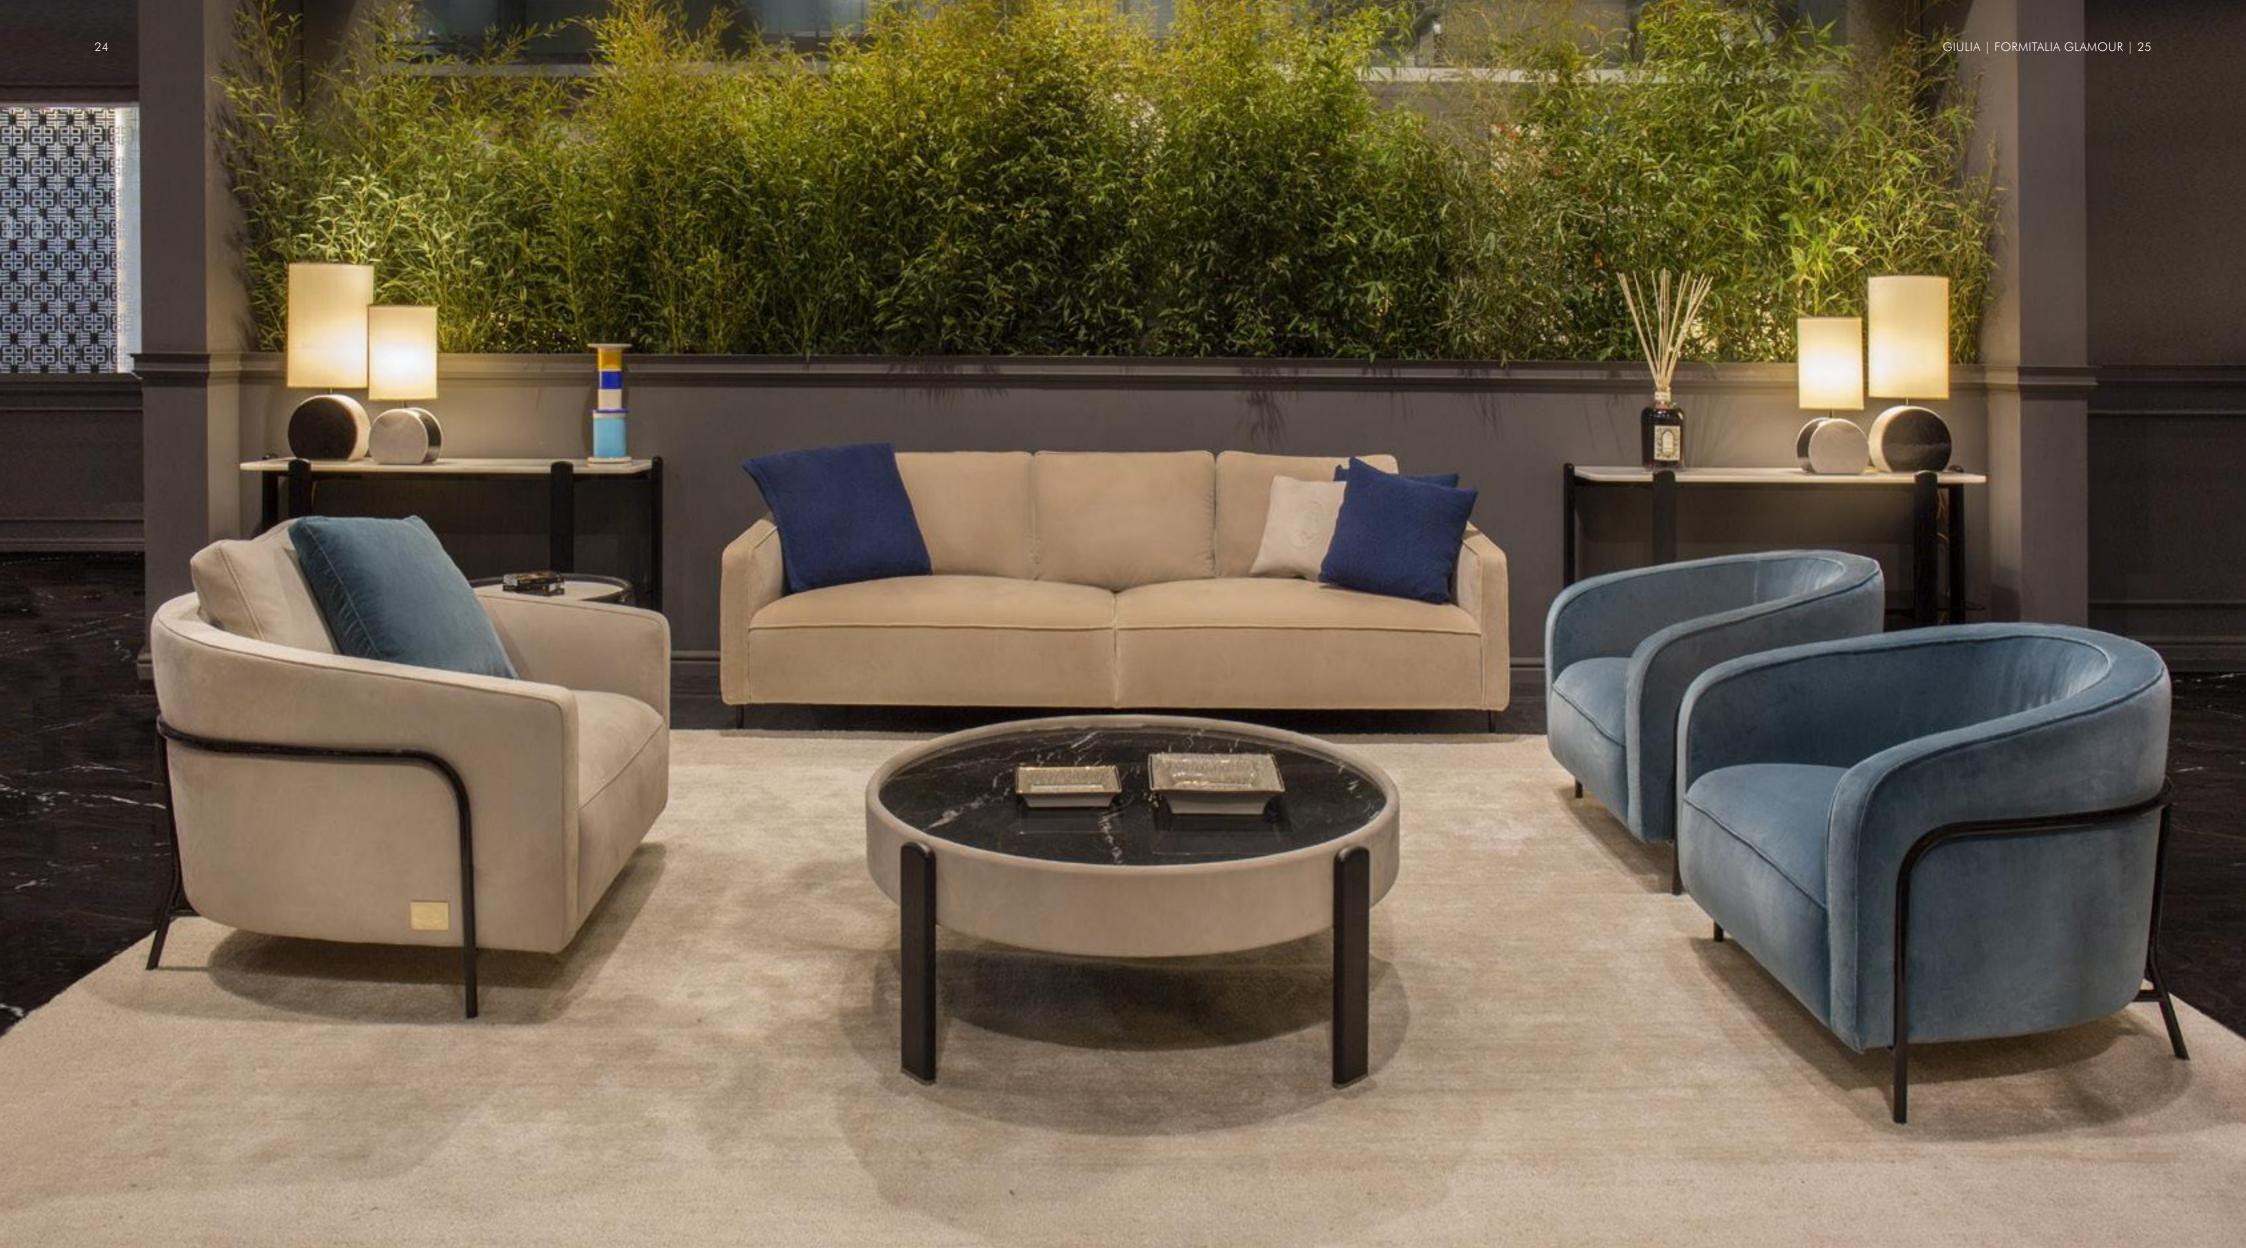

Franco Fossi "Costruzione Codice - Lettera Due del Mito" Mixed technique on cardboard

Year 1981, cm 72,5x101

MIRABILI Arte d'Abitare

Giulia Sofa 3 seat, cm 240x93x80h Structure & cushions in velvet Lario col. 03, frame in metal titanium finish. Pillow with bands, cm 36x36 in leather Nabuk col. Tuber with embossed "horse" logo, pillow cm 50x50 in cashmere col. Bluster 201366 with "Chicco di Riso" design, pillow, cm 40x40 in cashmere col. Bluster 201366 with "Chicco di Riso" design

## Giulia

Armchair, cm 93x93x80h

Structure & cushions in leather Nabuk col. Tuber, back cushions in leather Nabuk col. Tuber, frame in metal titanium finish. Pillow cm 50x50 in cashmere col. Bluster 201366 with "Chicco di Riso" design or pillow with bands, cm 45x45 in velvet Lario col. 1406

## Giulia

Small armchair, cm 75x76x64h Structure & cushions in velvet Lario col. 1406, frame in metal titanium finish

**Kean** Coffee table, cm diam. 100x38h Top in Black Marquinia marble, frame in Nabuk col. Tuber, legs in solid wood Ash Open Pore Black with fittings in metal goldchamp matt finish

**Giulia** Sofa 3 seat, cm 240x93x80h Structure & cushions in velvet Lario col. 03, frame in metal titanium finish. Pillow with bands, cm 36x36 in leather Nabuk col. Tuber with embossed "horse" logo, pillow cm 50x50 in cashmere col. Bluster 201366 with "Chicco di Riso" design, pillow, cm 40x40 in cashmere col. Bluster 201366 with "Chicco di Riso" design