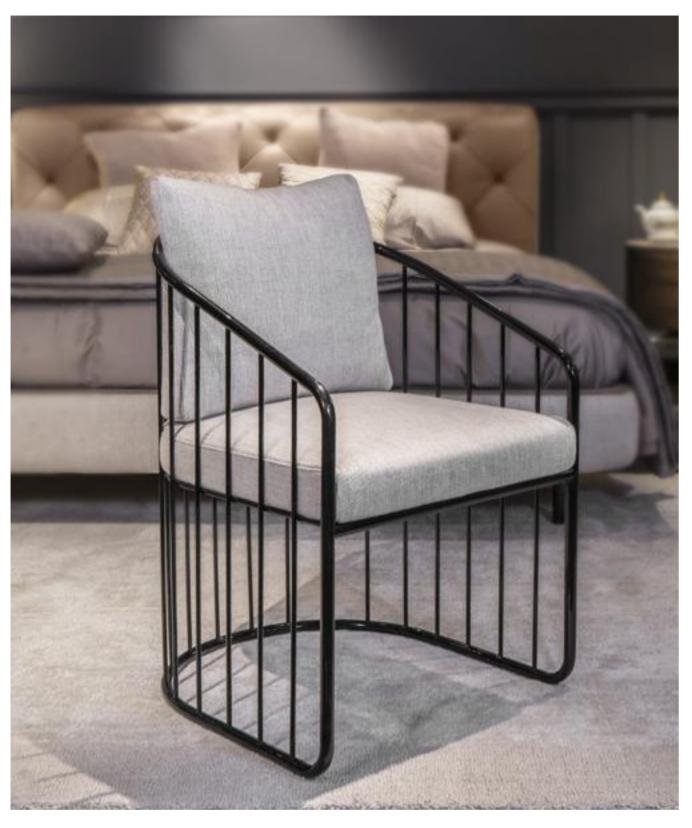

## Overseas/V

Nightstand, cm diam. 51x56h Structure in veneer Ash Stained Moka with gold, metal base in Goldchamp matt finish, top in leather Daino col. Mud

## Overseas/L

Nightstand, cm diam. 51x56h Structure in leather Daino col. Mud with "Small Tress" print, metal base titanium finish, top in veneer Ash Stained Moka with Gold

## Overseas

Vanity, cm 160x70x78h Structure in leather Daino col. Mud, metal base in titanium finish, top in veneer Ash Stained Moka

## Charleston

Chair, cm 55x60x80h Cushions in fabric Brera col. 02, metal structure in titanium finish