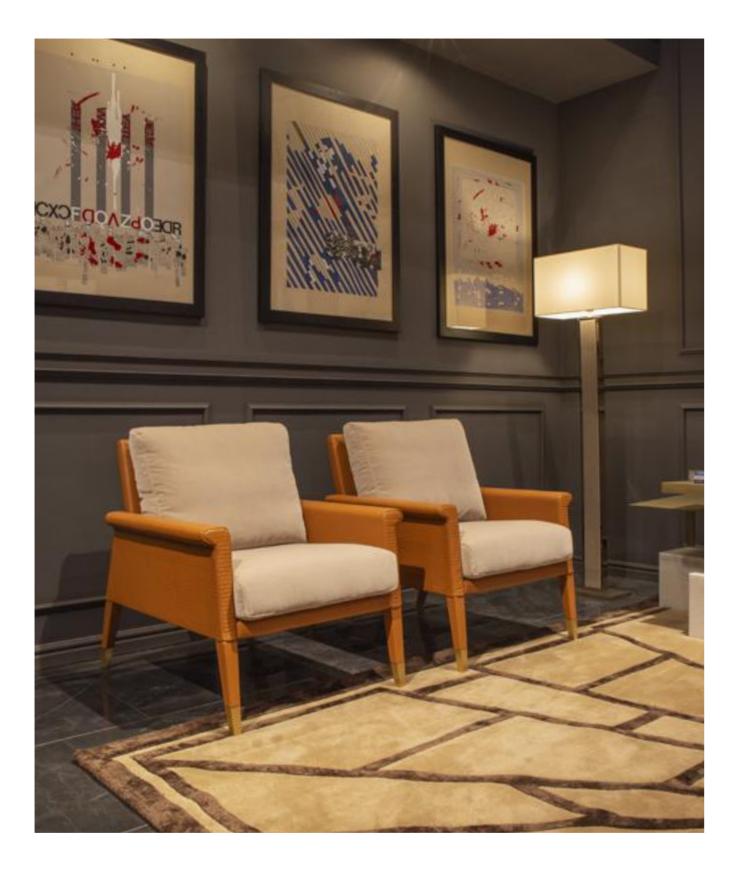

## Jean

Armchair, cm 76x90x86h Structure in leather Daino col. Whiskey with "Small Tress" print, seat and back cushions in velvet Lario col. 03, metal fittings in light gold finish

**Opium** Coffee table, cm 120x80x40h Top in Rosso Levanto marble, metal legs in titanium finish