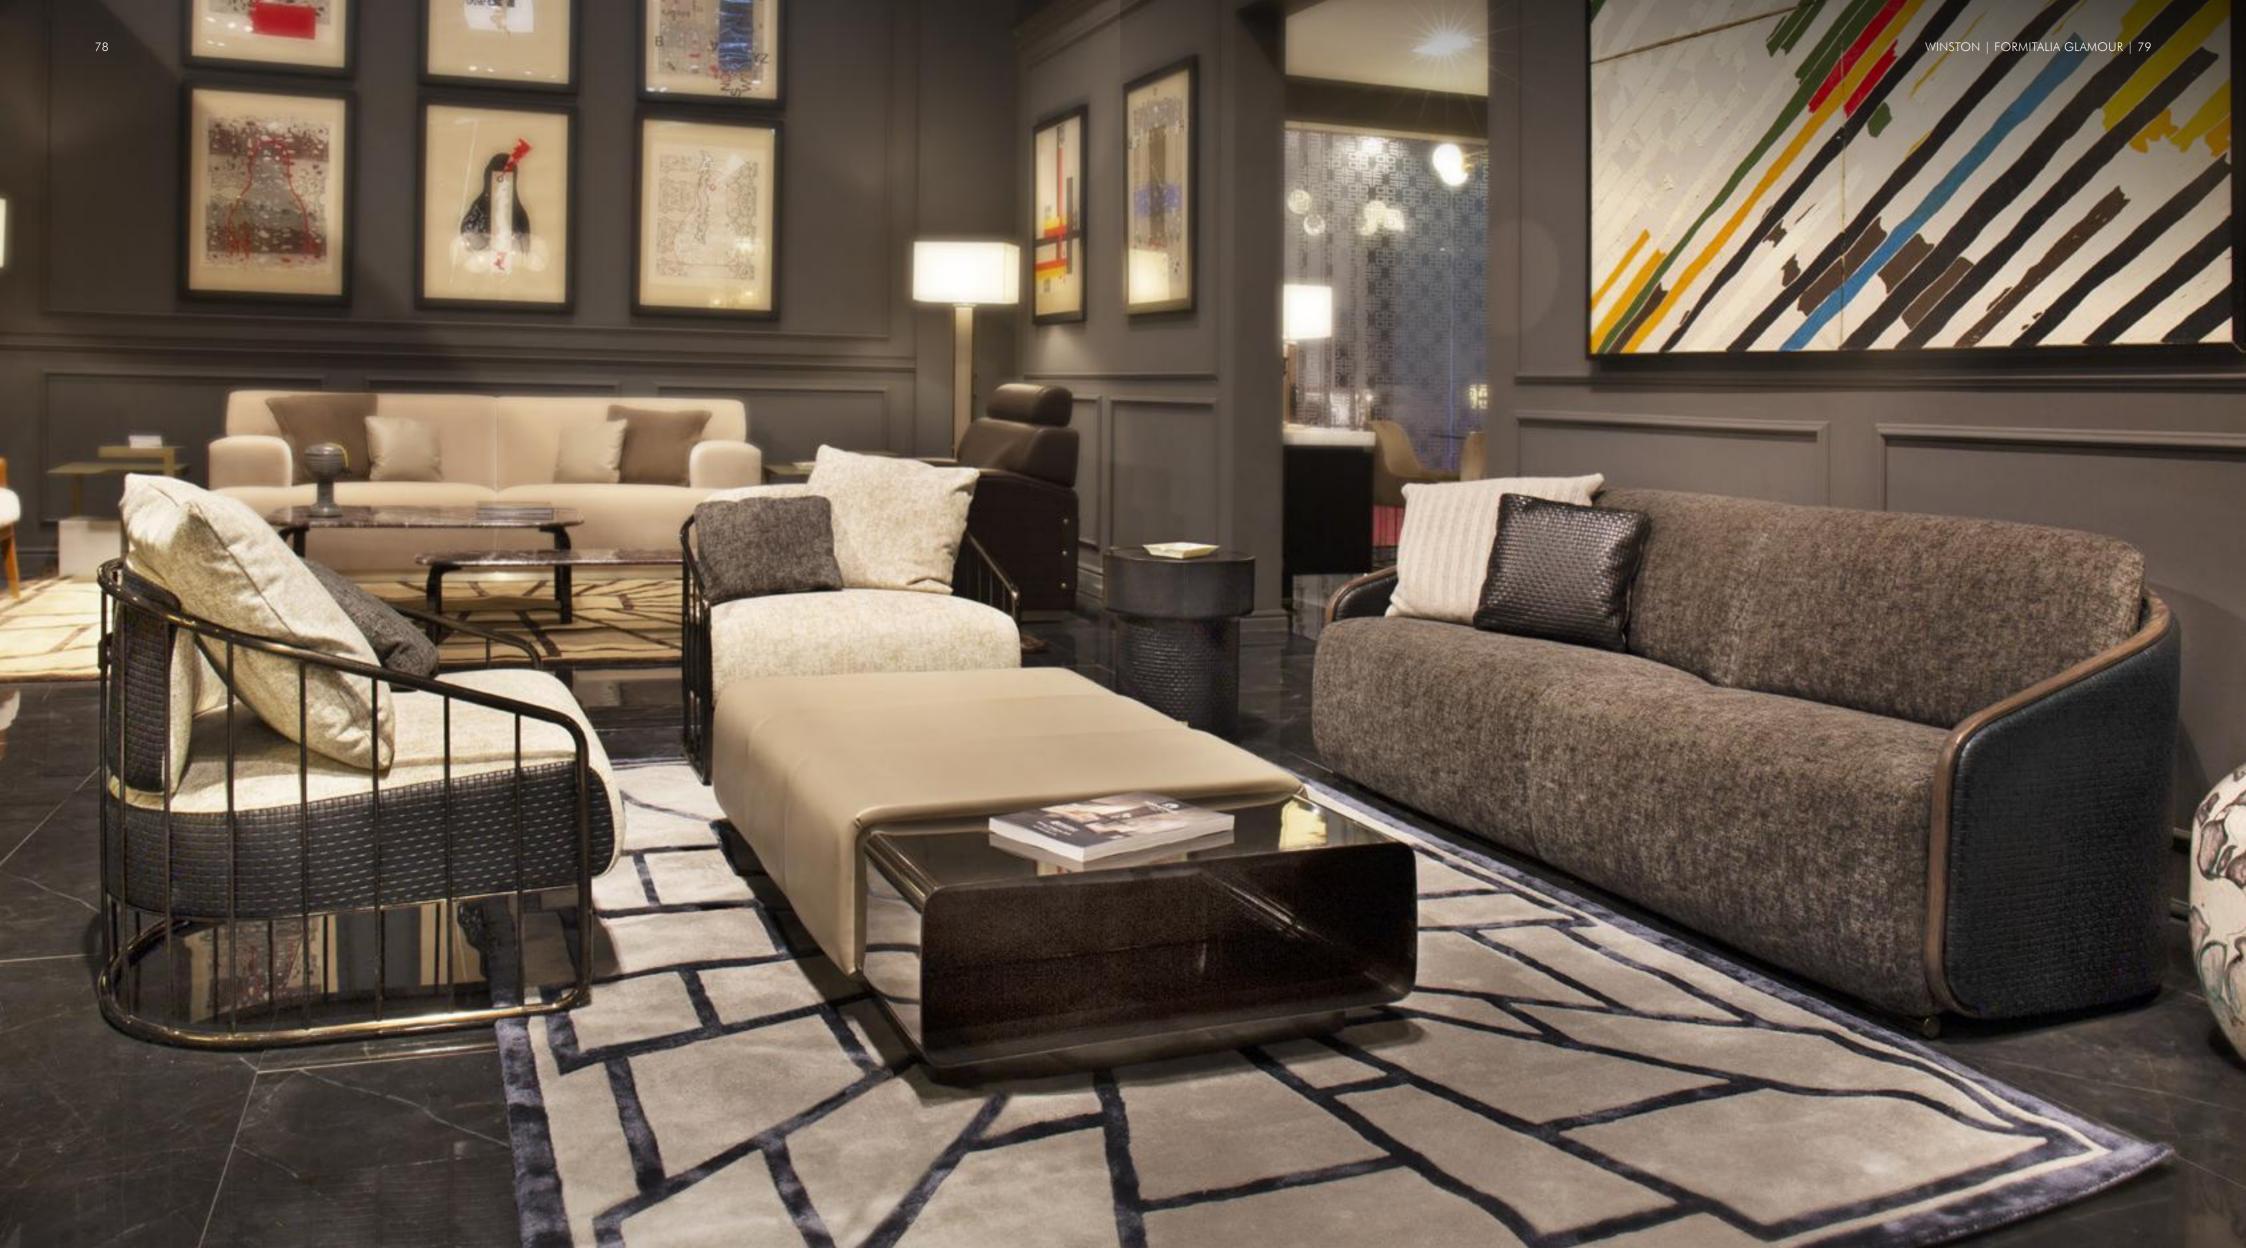

Pillow, cm 50x50 in cashmere col. Juta 200002 with "stripes" design. Pillow, cm 36x36, front with "Small Tress" print on leather Daino col. Coal, back in fabric Gand col. 969/1

**Charleston** Armchair, cm 80x75x70h Structure in metal Nickel Bronze finish, cushions in fabric Gand col. 192/2, outer structure in leather Daino col. Black with "Small Tress" print Pillow, 36x36 one side in Gand 969/1, another side in leather Daino col. Coal with "Small Tress" print. Pillow, cm 50x50 in fabric Gand col. 192/2

**Cigar** Pouf, cm 142x82x35h In leather Daino col. Mud, metal structure in Nickel Bronze finish

**Coil** Side table, cm diam. 42x50h Structure in leather Daino col. Coal plain & Daino col. Coal with "Small Tress" print, top in mirror bronze

**Spring** Floor Lamp, cm diam. 50x180h Shade in Straw of Vienna, metal gold glossy finish

Torino

Rug, cm 200x300 Hand tufted, wool & viscose, col.dark grey/light grey

**Charleston** Armchair, cm 80x75x70h Structure in metal Nickel Bronze finish, cushions in fabric Gand col. 1922, outer structure in leather Daino col. Black with "Small Tress"

print. Pillow, 36x36 one side in Gand 969/1, another side in leather Daino col. Coal with "Small Tress" print. Pillow, cm 50x50 in fabric Gand col. 192/2

Winston Sofa 3 seat, cm 191x85x75h Structure in Cuoio leather col. Pure Black with "Small Tress" print, cushions in fabric Gand col. 969/1, frame in solid wood Ash stained Mink. Pillow, cm 50x50 in cashmere col. Juta 200002 with "stripes" design. Pillow, cm 36x36, front with ""Small Tress"" print on leather Daino col. Coal, back in fabric Gand col. 969/1

Winston Sofa 3 seat, cm 191x85x75h Structure in Cuoio leather col. Pure Black with "Small Tress" print, cushions in fabric Gand col. 969/1, frame in solid wood Ash stained Mink. Pillow, cm 50x50 in cashmere col. Juta 200002 with "stripes" design. Pillow, cm 36x36, front with "Small Tress" print on leather Daino col. Coal, back in fabric Gand col. 969/1

**Charleston** Armchair, cm 80x75x70h Structure in metal Nickel Bronze finish, cushions in fabric Gand col. 192/2, outer structure in leather Daino col. Black with "Small Tress"

Pillow, 36x36 one side in Gand 969/1, another side in leather Daino col. Coal with "Small Tress" print. Pillow, cm 50x50 in fabric Gand col. 192/2