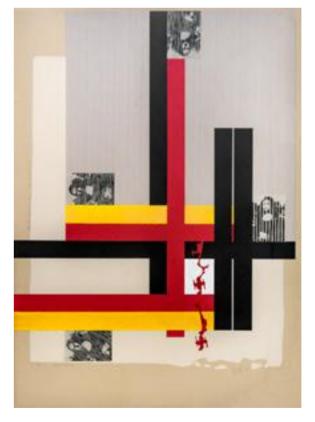

Franco Fossi "Codice monnalisiano elaborato nº2" Oil on canvas

Year 1976, cm 160x180

Paolo Staccioli "Vaso" Lutreware ceramic

cm diam.36x54h

MIRABILI Arte d'Abitare

Fabio De Poli "Black Ibis" Oil on wood

cm 103x144