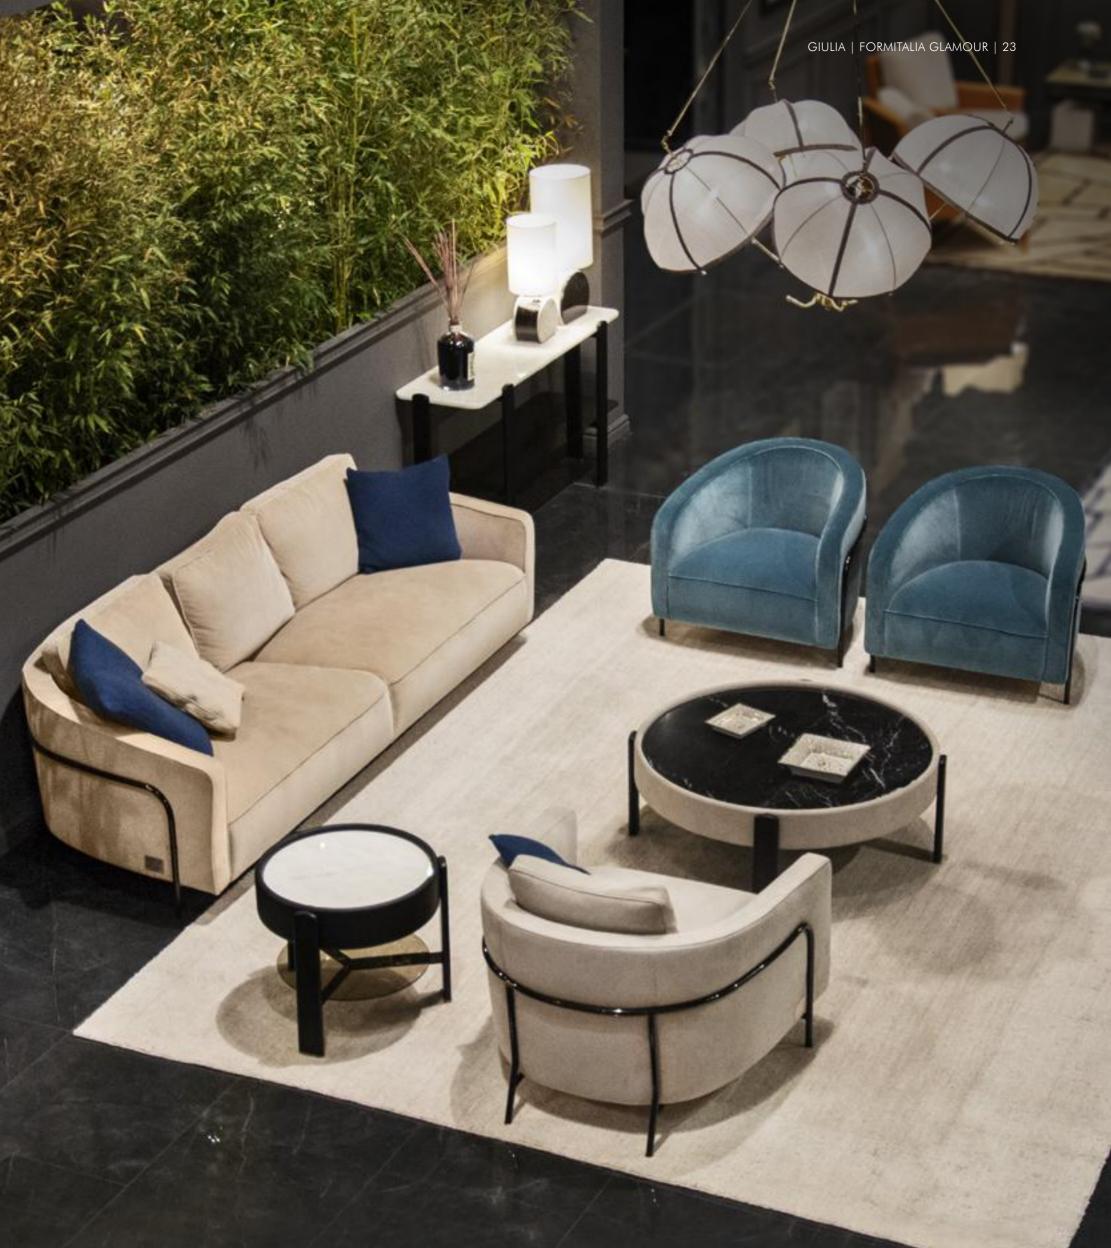

Franco Fossi "Costruzione Codice - Lettera Due del Mito" Mixed technique on cardboard

Year 1981, cm 72,5x101

MIRABILI Arte d'Abitare

Giulia Sofa 3 seat, cm 240x93x80h Structure & cushions in velvet Lario col. 03, frame in metal titanium finish. Pillow with bands, cm 36x36 in leather Nabuk col. Tuber with embossed "horse" logo, pillow cm 50x50 in cashmere col. Bluster 201366 with "Chicco di Riso" design, pillow, cm 40x40 in cashmere col. Bluster 201366 with "Chicco di Riso" design

## Giulia

Armchair, cm 93x93x80h

Structure & cushions in leather Nabuk col. Tuber, back cushions in leather Nabuk col. Tuber, frame in metal titanium finish. Pillow cm 50x50 in cashmere col. Bluster 201366 with "Chicco di Riso" design or pillow with bands, cm 45x45 in velvet Lario col. 1406

## Giulia

Small armchair, cm 75x76x64h Structure & cushions in velvet Lario col. 1406, frame in metal titanium finish

**Kean** Coffee table, cm diam. 100x38h Top in Black Marquinia marble, frame in Nabuk col. Tuber, legs in solid wood Ash Open Pore Black with fittings in metal goldchamp matt finish