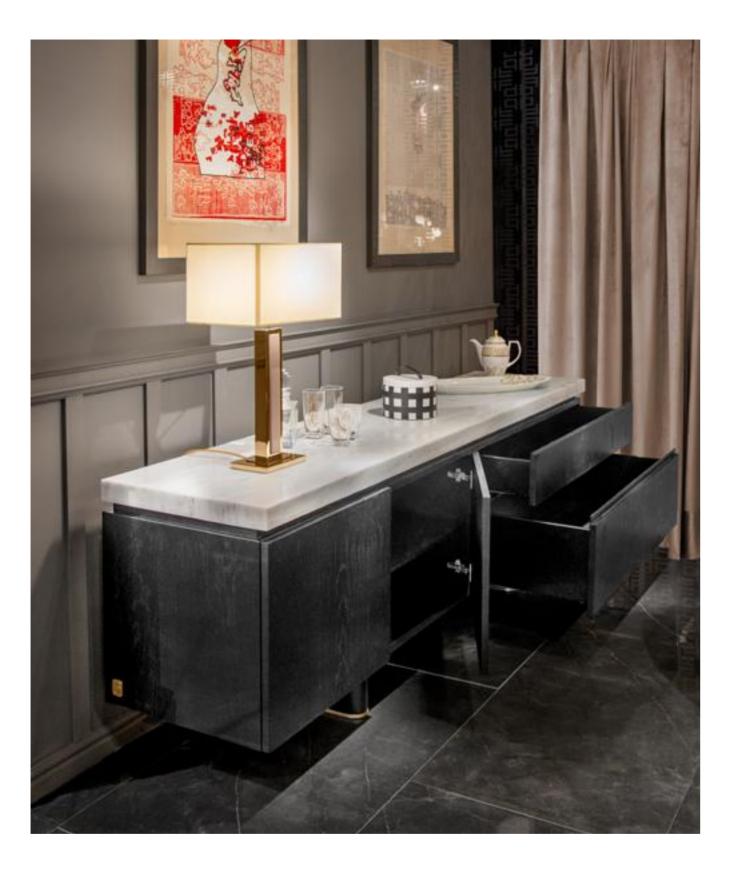

## Vittoria

Dining chair, cm 64x62x81h in velvet Victoryform col. 09, metal base in Goldchamp matt finish

**Chicago** Sideboard, cm 240x50x80h Top in Afyon marble, structure in veneer Ash Open Pore Black, fittings Goldchamp matt finish

## Bourbon

Table lamp M, cm 40x22x65h Shade col. Ivory, metal gold glossy finish, inserts in leather Daino col. Mud with "Small Tress" print

**Corallo** Porcelain dining set, set for 6 persons With coral decor col. Tortora, edge col. light gold. Cutlery set, set for 6 persons With coral decor col. Tortora, edge col. light gold. Porcelain coffee/tea set for 6 persons with coral decor col. Tortora, edge col. light gold.

**Margherita** Crystal set, set for 6 persons With rectangular stirrup decor col. gold

**Marygold** Dining table, cm diam. 160x74h Top in Bronzed glass, lazy susan in Afyon marble with diam. 80 cm, base in veneer Ash Open Pore Black, base in white gold soft metal finishing