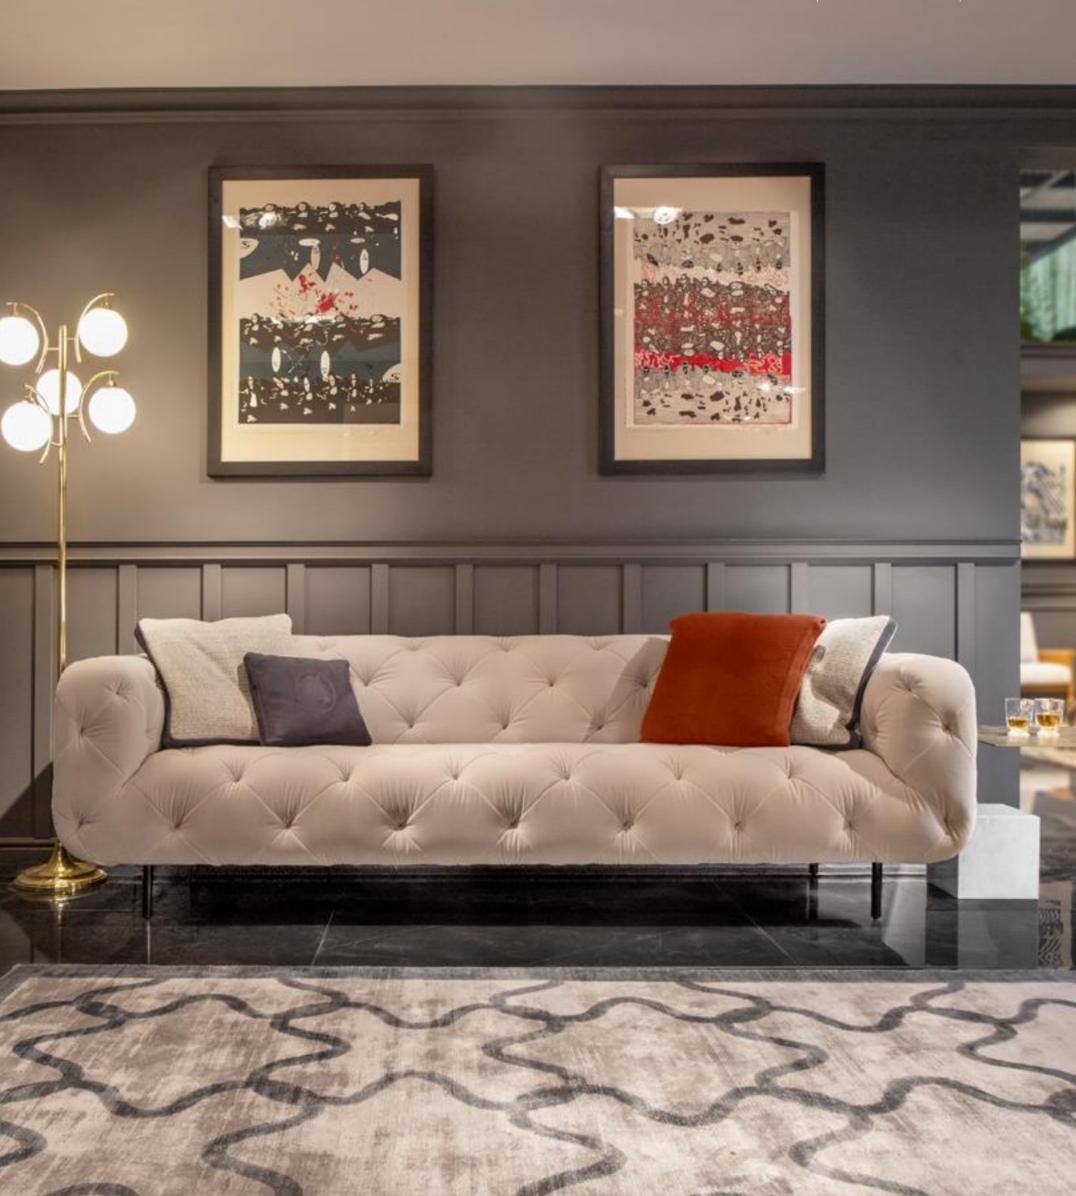

## Prince

Coffee table, cm 150x80x40h Top in veneer Venice matt, top insert in leather Daino col. Oyster, base in leather Daino col. Oyster with "Small Tress" print

**Tag** Side table HIGH, cm 30x30x60h Side table LOW, cm 50x50x50h Base in Sahara Noir marble, tray in Goldchamp matt finish

**Prince** *Coffee table, cm 150x80x40h* Top in veneer Venice matt, top insert in leather Daino col. Oyster, base in leather Daino col. Oyster with "Small Tress" print

**Downtown** TV Cabinet, cm 245x52x42h Top and interior in Ash veneer lacquered col. Oyster Open Pore, doors and sides in leather Nabuk col. Black