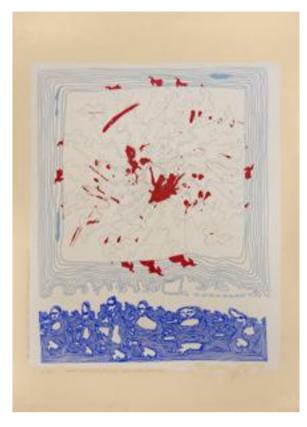

**Opium** Bench low, cm 120x40x31h Top in Rosso Levanto marble, legs in metal titanium finish

Franco Fossi "Mito - fusione (IN). Placca di Dio" Mixed technique on cardboard

Year 1983, cm 72,5x101

Franco Fossi "Riflessioni statuarie accademico (7). - OMBRA" Mixed technique on cardboard

Year 1984, cm 72,5x101

Franco Fossi "Costruzione Codice - Lettura 1 del Mito" Mixed technique on cardboard

Year 1983, cm 72,5x101

Franco Fossi "Messaggio - Memoria Uno" Mixed technique on cardboard

Year 1983, cm 72,5x101