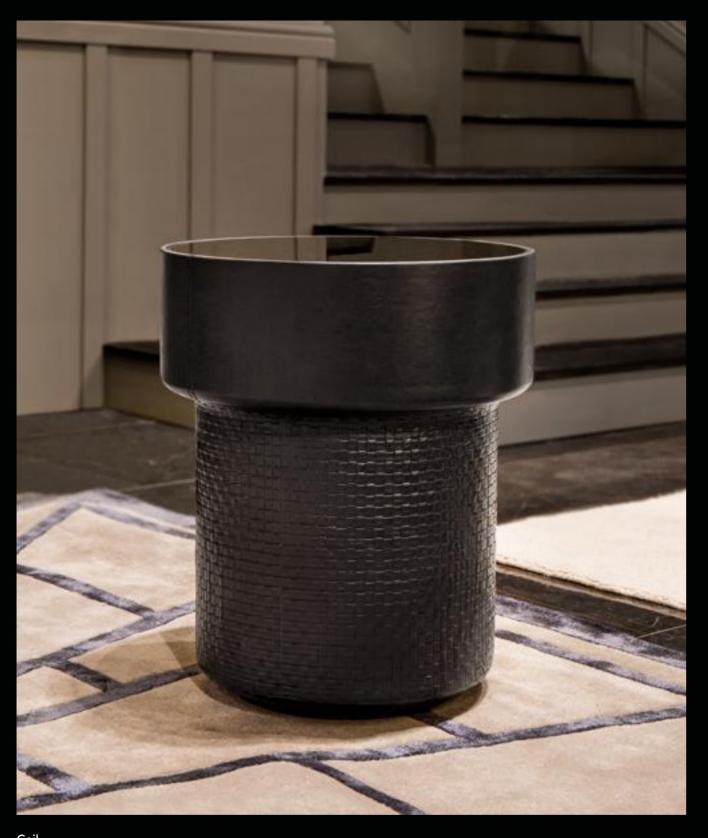

**Cigar** Pouf, cm 142x82x35h In leather Daino col. Mud, metal structure in Nickel Bronze finish

**Coil** Side table, cm diam. 42x50h Structure in leather Daino col. Coal plain & Daino col. Coal with "Small Tress" print, top in mirror bronze