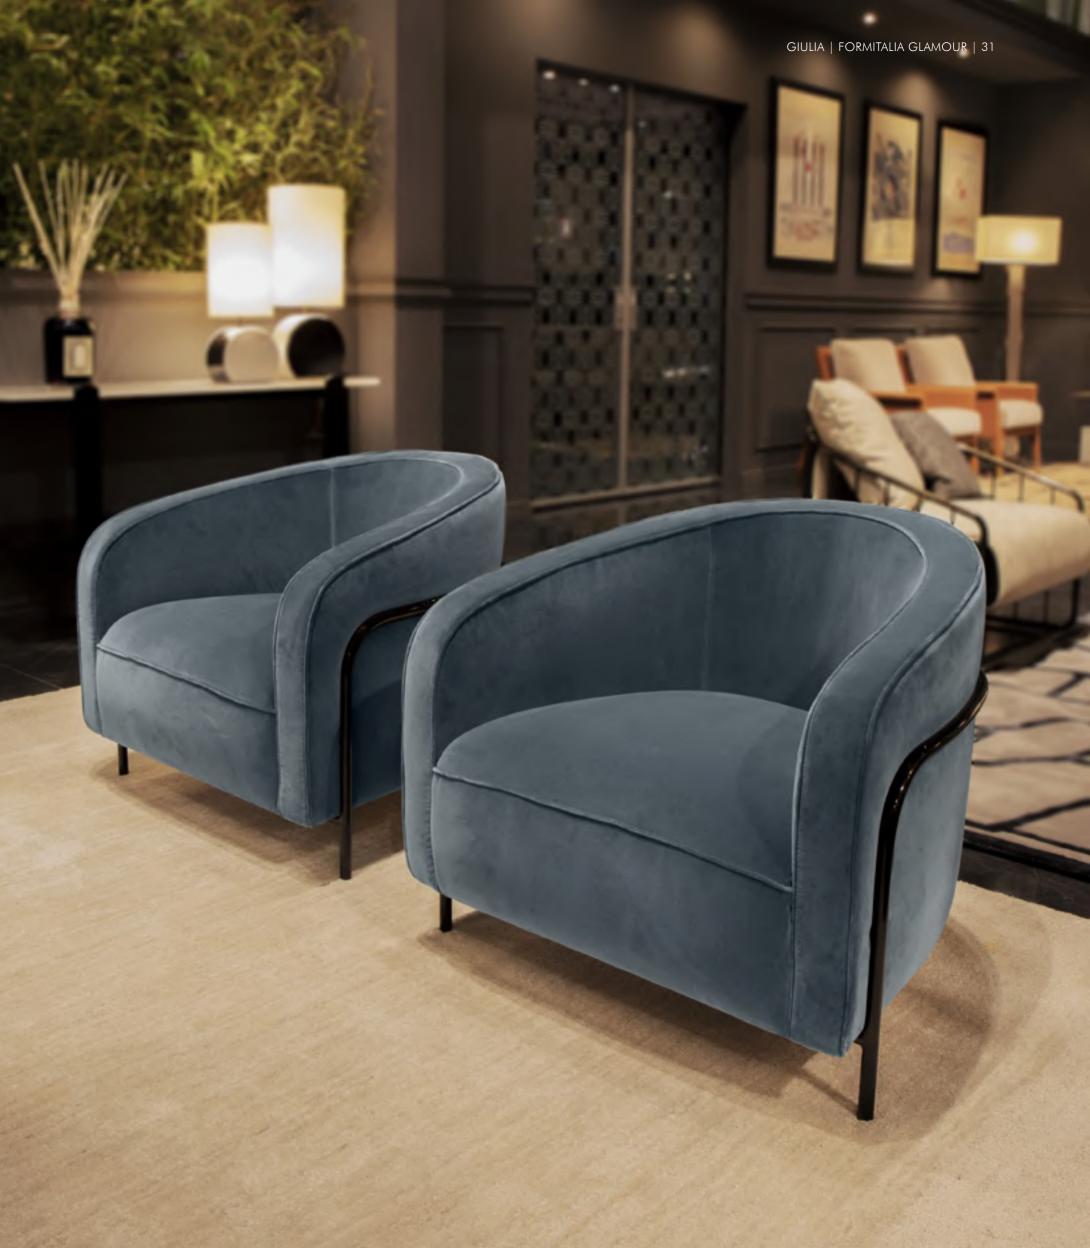

## Giulia

Armchair, cm 93x93x80h

Structure & cushions in leather Nabuk col. Tuber, back cushions in leather Nabuk col. Tuber, frame in metal titanium finish. Pillow cm 50x50 in cashmere col. Bluster 201366 with "Chicco di Riso" design or pillow with bands, cm 45x45 in velvet Lario col. 1406

## Ettore Sottsass, "Vase n. 14"

Polychrome ceramic, cm 40h

**Giulia** Armchair, cm 93x93x80h Structure & cushions in leather Nabuk col. Tuber, back cushions in leather Nabuk col. Tuber, frame in metal titanium finish. Pillow with bands, cm 45x45 in velvet Lario col. 1406