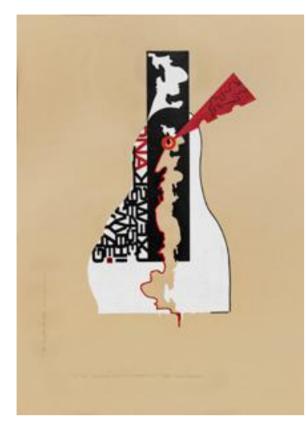

Franco Fossi "Profili-allacciati al mito cifrato del DNA-Visivo" Mixed technique on board

Year 2007, cm 200x90h

Ettore Sottsass **"Vase n. 03" - "Vase n. 01" - "Vase n. 04"** Polychrome Ceramic

cm 33h - cm 33h - cm 25h