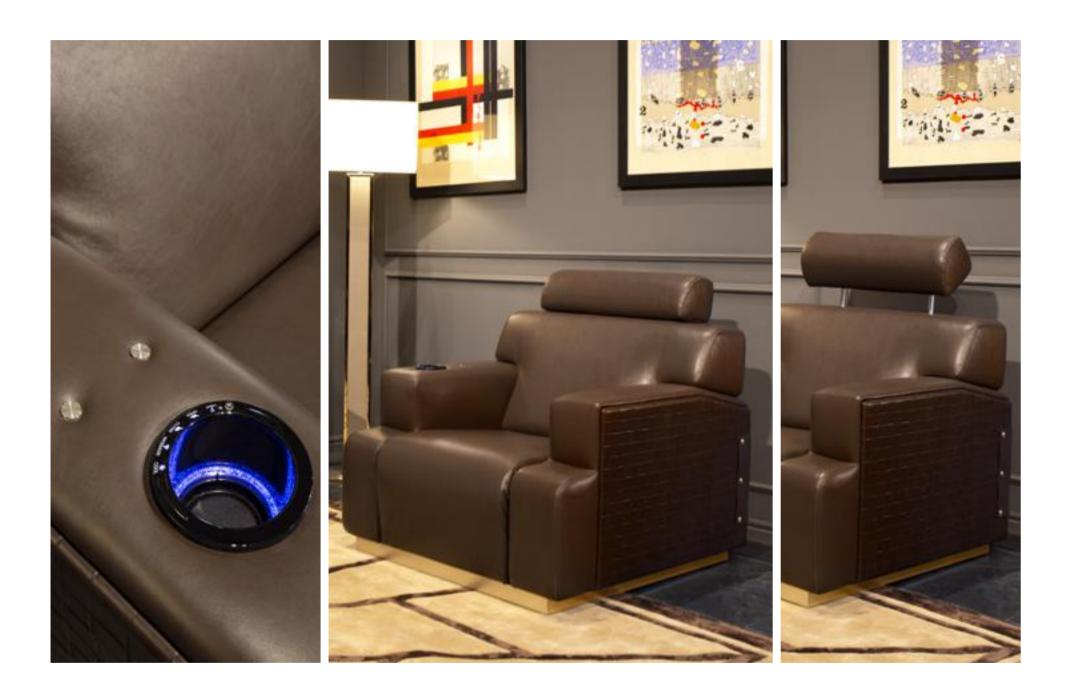

## Relax armchair, cm 104x97x100h

Relax armchair, cm 104x97x100h Seat, backrest and armrest in leather Daino col. Chestnut, Outer structure in leather Cuoio col. Dark Mocha with "XL Tress" print, base in white gold soft finish, light gold Formitalia buttons, relax full option including electric recliner, massage system, cooling device and service light. Pillow, cm 36x36 with "Small Tress" print in leather Daino col. Mud

Bourbon Relax armchair, cm 104x97x100h Seat, backrest and armrest in leather Daino col. Chestnut, Outer structure in leather Cuoio col. Dark Mocha with "XL Tress" print, base in white gold soft finish, light gold Formitalia buttons, relax full option including electric recliner, massage system, cooling device and service light.

**Jean** Armchair, cm 76x90x86h Structure in leather Daino col. Whiskey with "Small Tress" print, seat and back cushions in velvet Lario col. 03, metal fittings in light gold finish

**Bourbon** *Relax armchair, cm* 104x97x100h Seat, backrest and armrest in leather Daino col. Chestnut, Outer structure in leather Cuoio col. Dark Mocha with "XL Tress" print, base in white gold soft finish, light gold Formitalia buttons, relax full option including electric recliner, massage system, cooling device and service light.