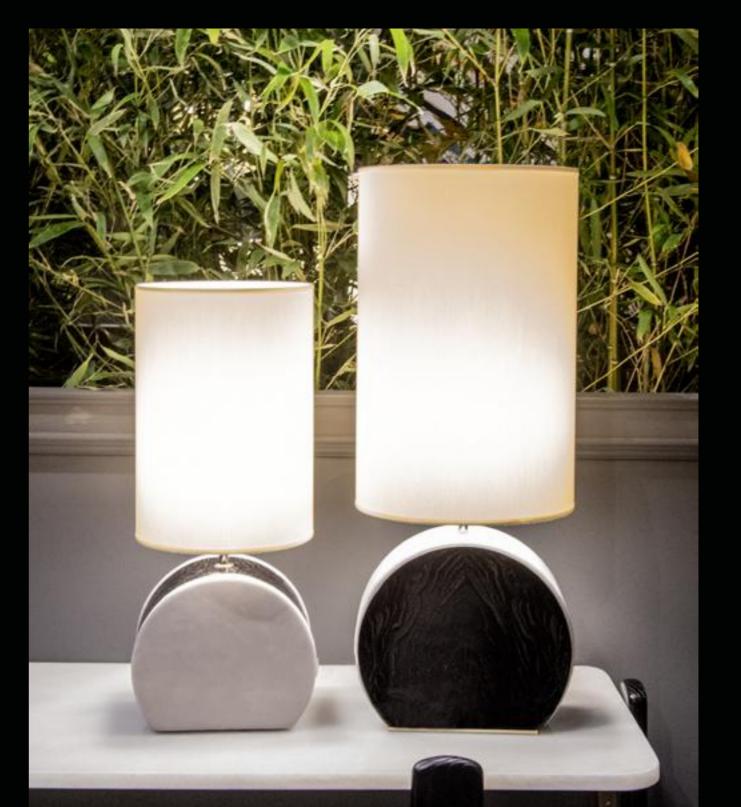

## Meridian

Table Lamp medium, cm diam. 26x65h Shade col. Ivory, metal gold glossy finish, fronts in veneer Tamo Black and Gold, inserts in leather Nabuk col. Tuber

## Meridian

Table Lamp small, cm diam. 21x56h Shade col. Ivory, metal gold glossy finish, fronts in leather Nabuk col. Tuber with inserts in veneer Tamo Black and Gold

Meridian Table Lamp medium, cm diam. 26x65h Shade col. Ivory, metal gold glossy finish, fronts in veneer Tamo Black and Gold, inserts in leather Nabuk col. Tuber

Meridian Table Lamp small, cm diam. 21x56h Shade col. Ivory, metal gold glossy finish, fronts in leather Nabuk col. Tuber with inserts in veneer Tamo Black and Gold