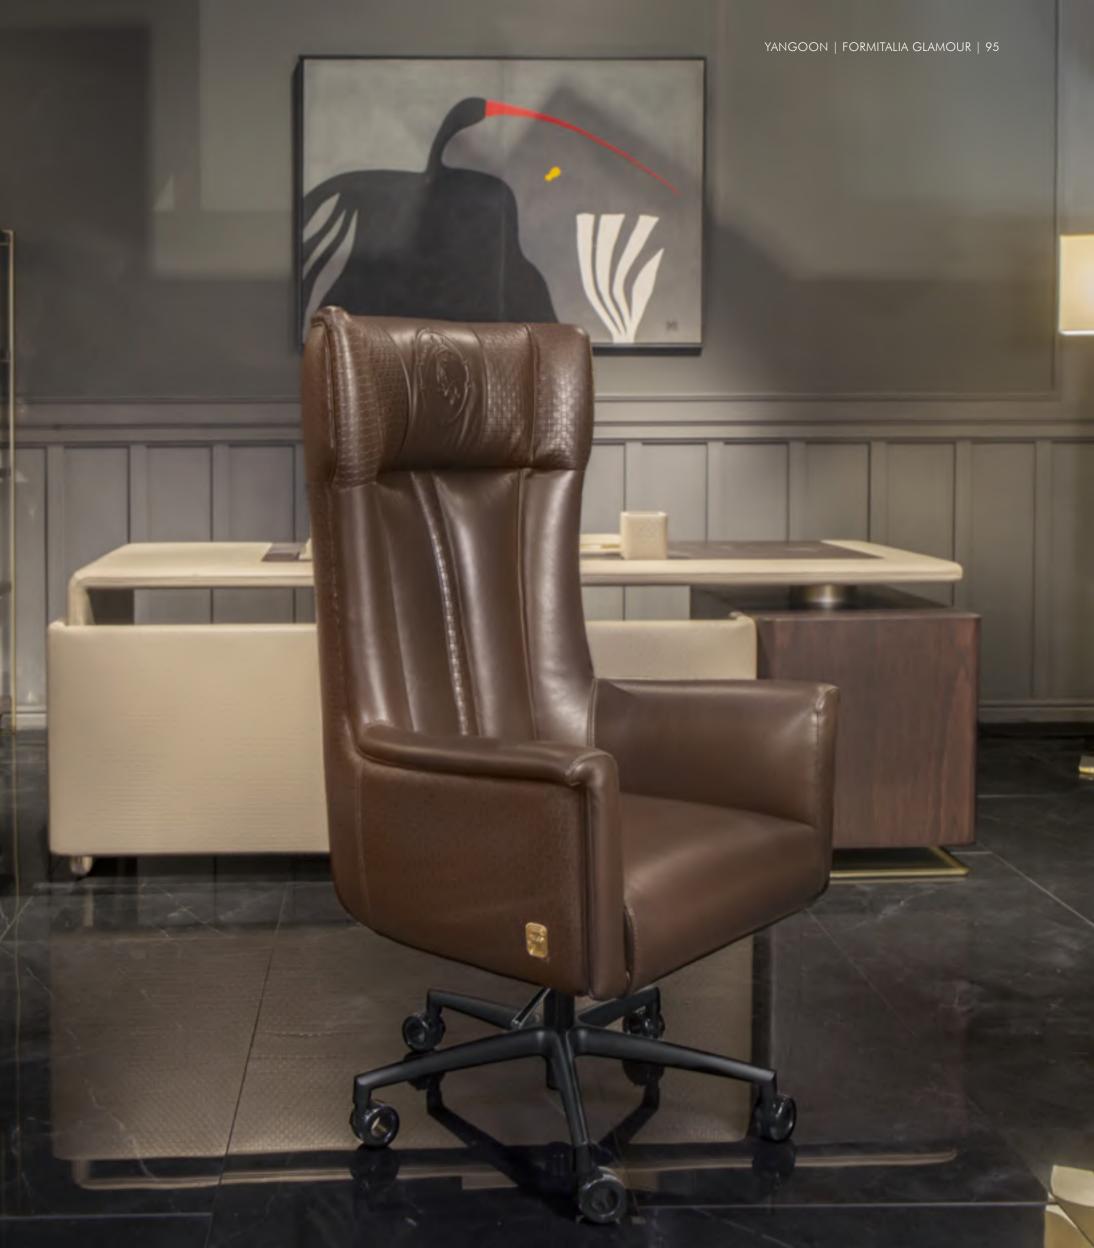

## Kowloon

President armchair, cm 75x70x131/142h Seat and backrest in leather Daino col. Chestnut with embossed horse on headrest, swivel base matt black, outer structure & inserts in leather Daino col. Chestnut with "Small Tress" print

**Kowloon** *Guest chair, cm 65x59x76h* Seat and backrest in leather Daino col. Mud, swivel base matt black, outer structure in leather Daino col. Chestnut with "Small Tress" print

Kowloon President armchair, cm 75x70x132/142h Seat and backrest in leather Daino col. Chestnut with embossed horse on headrest, swivel base matt black, outer structure & inserts in leather Daino col. Chestnut with "Small Tress" print