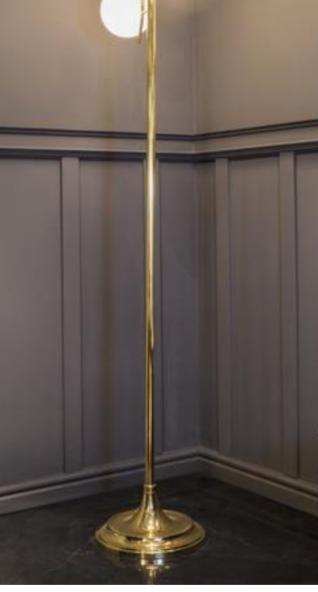

**Tag** Side table LOW, cm 50x50x50h Afyon marble, tray in Goldchamp matt finish

Winter Floor Lamp, cm diam. 50x180h Shade in frosted glass, metal gold glossy finish

**Winter** Floor Lamp, cm diam. 50x180h Shade in frosted glass, metal gold glossy finish

Sunrise Armchair, cm 85x80x78h Seat, backrest and armrest in fabric Spiga col. 02, outer structure in leather Nabuk col. Black, metal base in Titanium finish