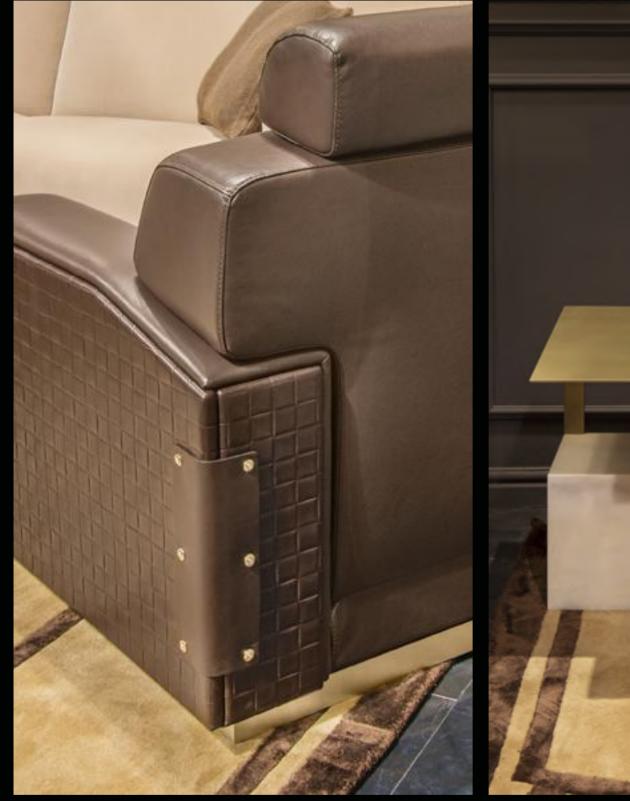

**Opium** Bench low, cm 120x40x31h Top in Rosso Levanto marble, metal legs in titanium finish

**Tag** Side table HIGH, cm 30x30x60h Side table LOW, cm 50x50x50h Base in Afyon marble, tray in goldchamp matt finish

## Torino

Rug, cm 300x400 Hand tufted, wool/viscose col. beige/tobacco

Ettore Sottsass, "Box n. 17" Polychrome Ceramic, cm diam. 12x27h

**Opium** *Coffee table, cm 120x80x40h* Top in Rosso Levanto marble, legs in metal titanium finish