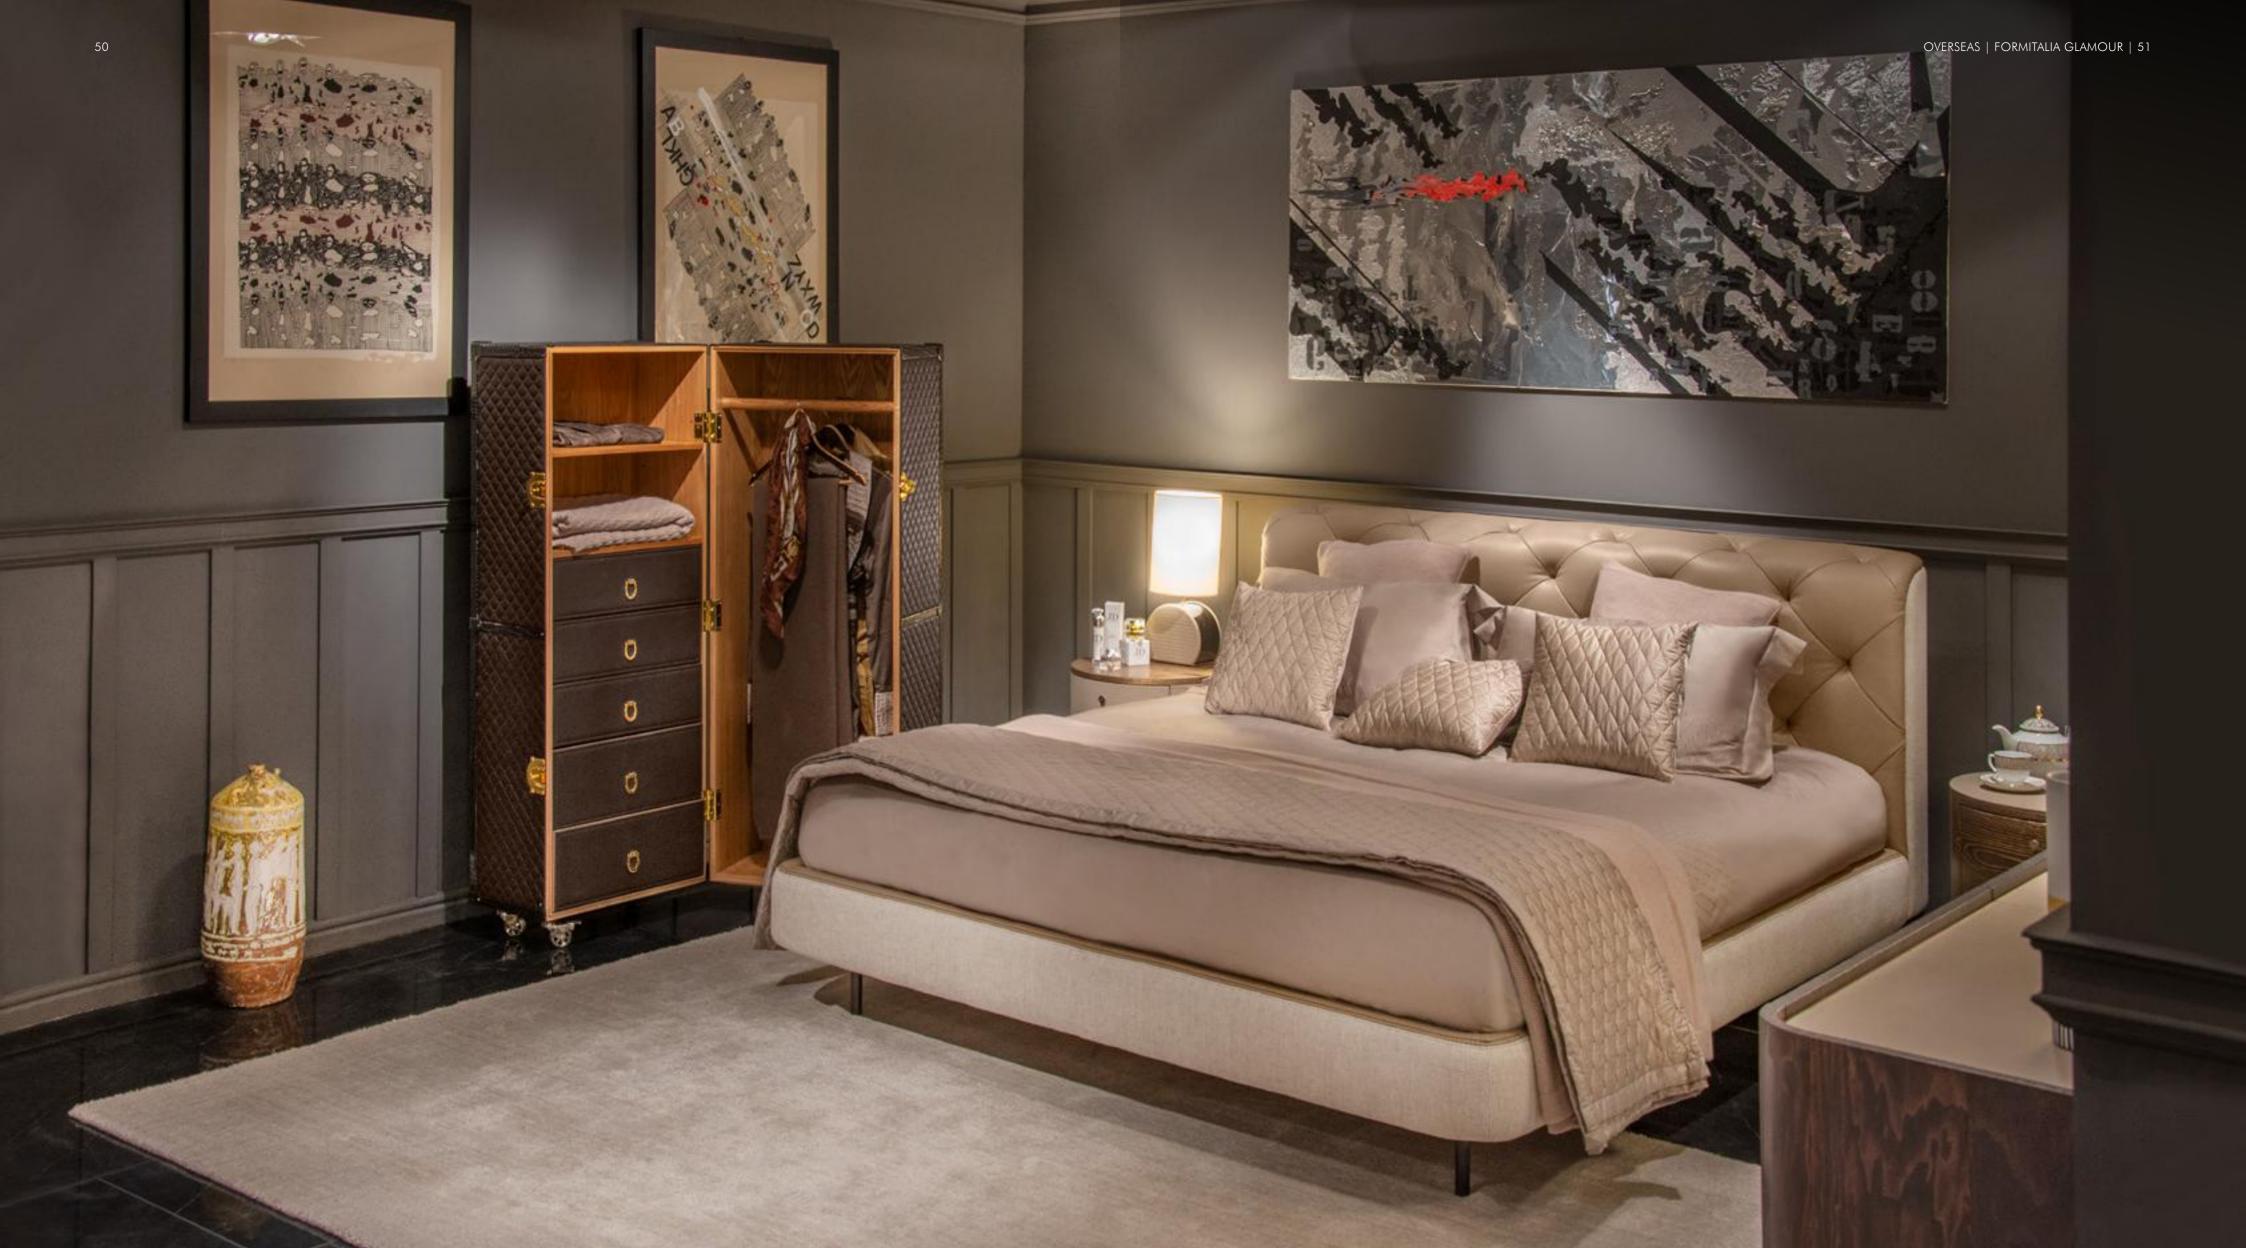

## Trunk

Wardrobe, cm 57x65x154h In leather Nappa col. Coffee with quilted sides, belts in leather Croco Nile col. Coffee, oval handles gold glossy finish, inside in oak solid wood

**Overseas** Bed, cm 198x229x107h for mattress 180x200 Headboard in leather Daino col. Mud with "Overseas" capitonnè, bedframe in fabric col. Brera col. 02, metal feet in titanium

**Overseas** *Vanity, cm 160x70x78h* Structure in leather Daino col. Mud, metal base in titanium finish, top in veneer Ash Stained Moka

**Charleston** *Chair, cm 55x60x80h* Cushions in fabric Brera col. 02, metal structure in titanium finish

**Overseas** Vanity, cm 160x70x78h Structure in leather Daino col. Mud, metal base in titanium finish, top in veneer Ash Stained Moka