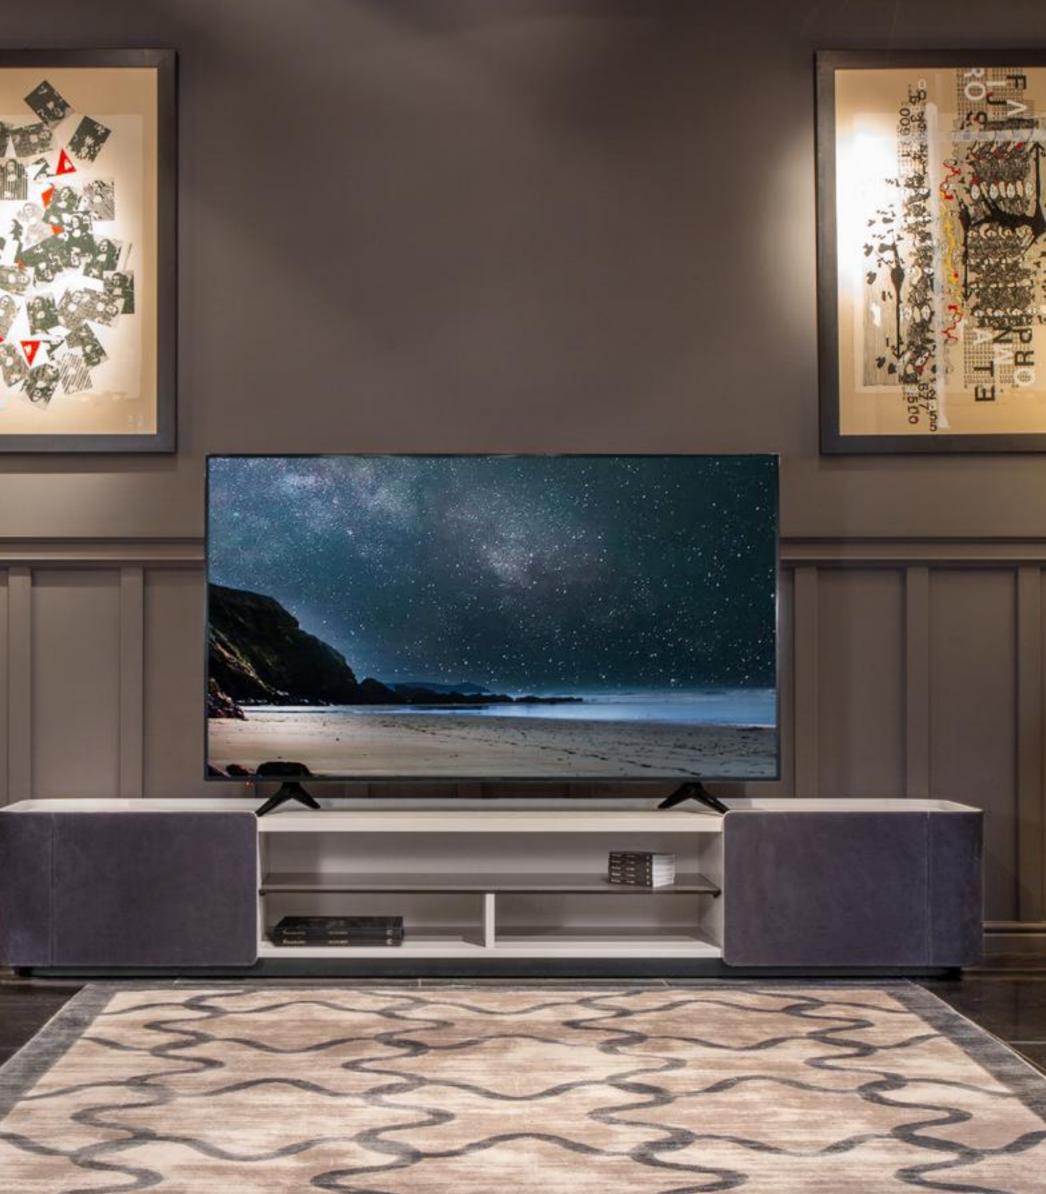

## Sunrise

Armchair, cm 85x80x78h Seat, backrest and armrest in fabric Spiga col. 02, outer structure in leather Nabuk col. Black, metal base in Titanium finish

**Downtown** TV Cabinet, cm 245x52x42h Top and interior in Ash veneer lacquered col. Oyster Open Pore, doors and sides in leather Nabuk col. Black

**Prince** *Coffee table, cm 150x80x40h* Top in veneer Venice matt, top insert in leather Daino col. Oyster, base in leather Daino col. Oyster with "Small Tress" print

**Downtown** TV Cabinet, cm 245x52x42h Top and interior in Ash veneer lacquered col. Oyster Open Pore, doors and sides in leather Nabuk col. Black