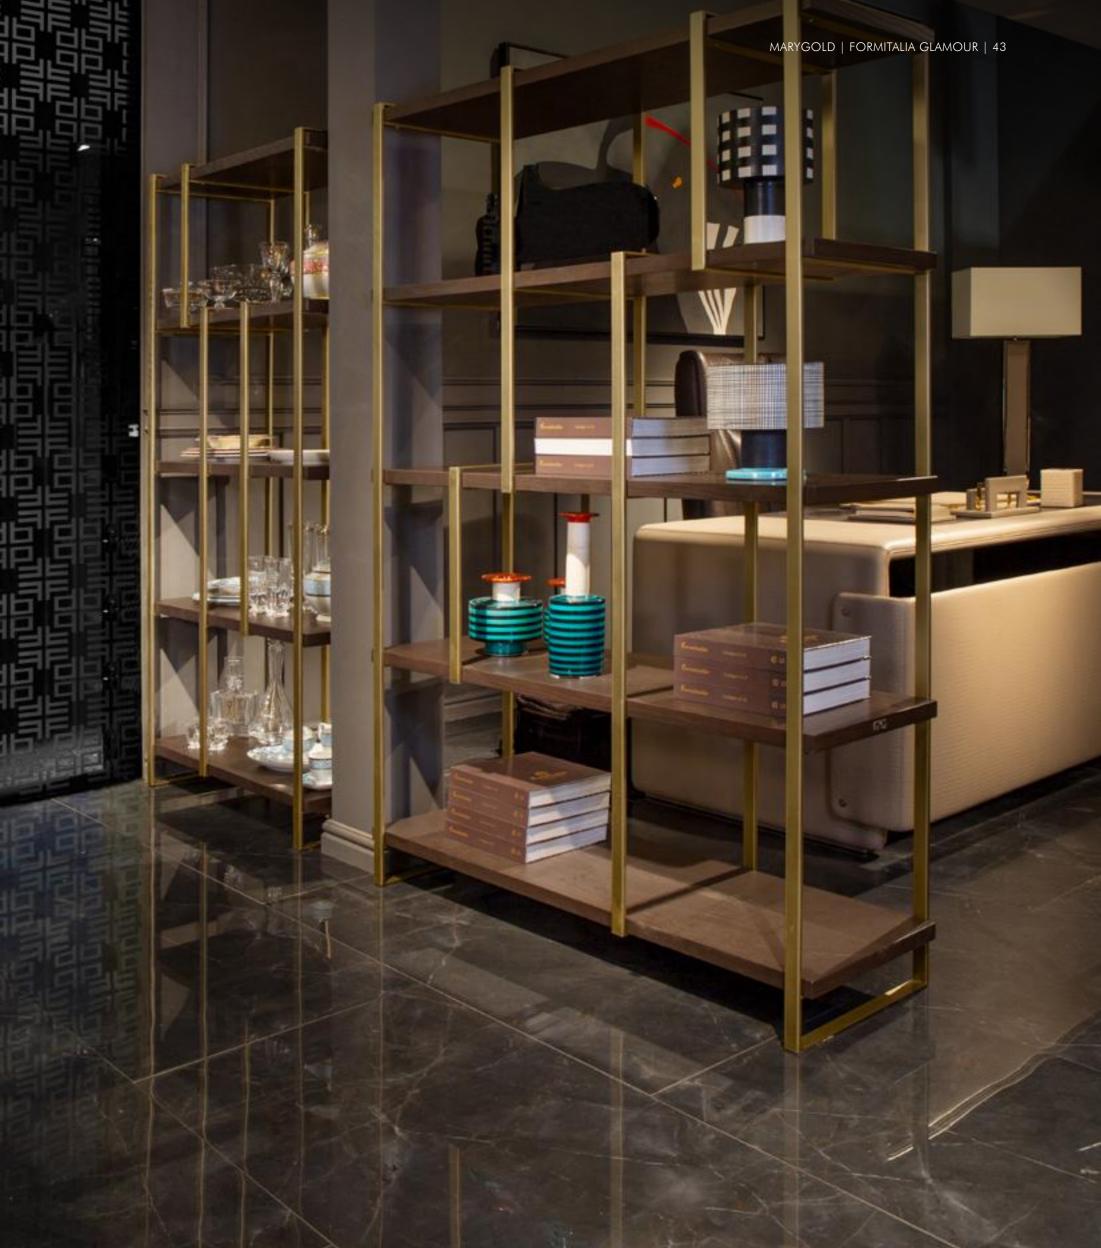

**Fortytwo** Bookshelf, cm 90x40x182h Bookshelf LARGE, cm 125x40x182h Shelves in veneer Ash stained Mink, metal structure in Goldchamp matt

## Fortytwo Bookshelf, cm 90x40x182h Bookshelf LARGE, cm 125x40x182h Shelves in veneer Ash stained Mink, metal structure in Goldchamp matt

**Chicago** Sideboard, cm 240x50x80h Top in Afyon marble, structure in veneer Ash Open Pore Black, fittings Goldchamp matt finish