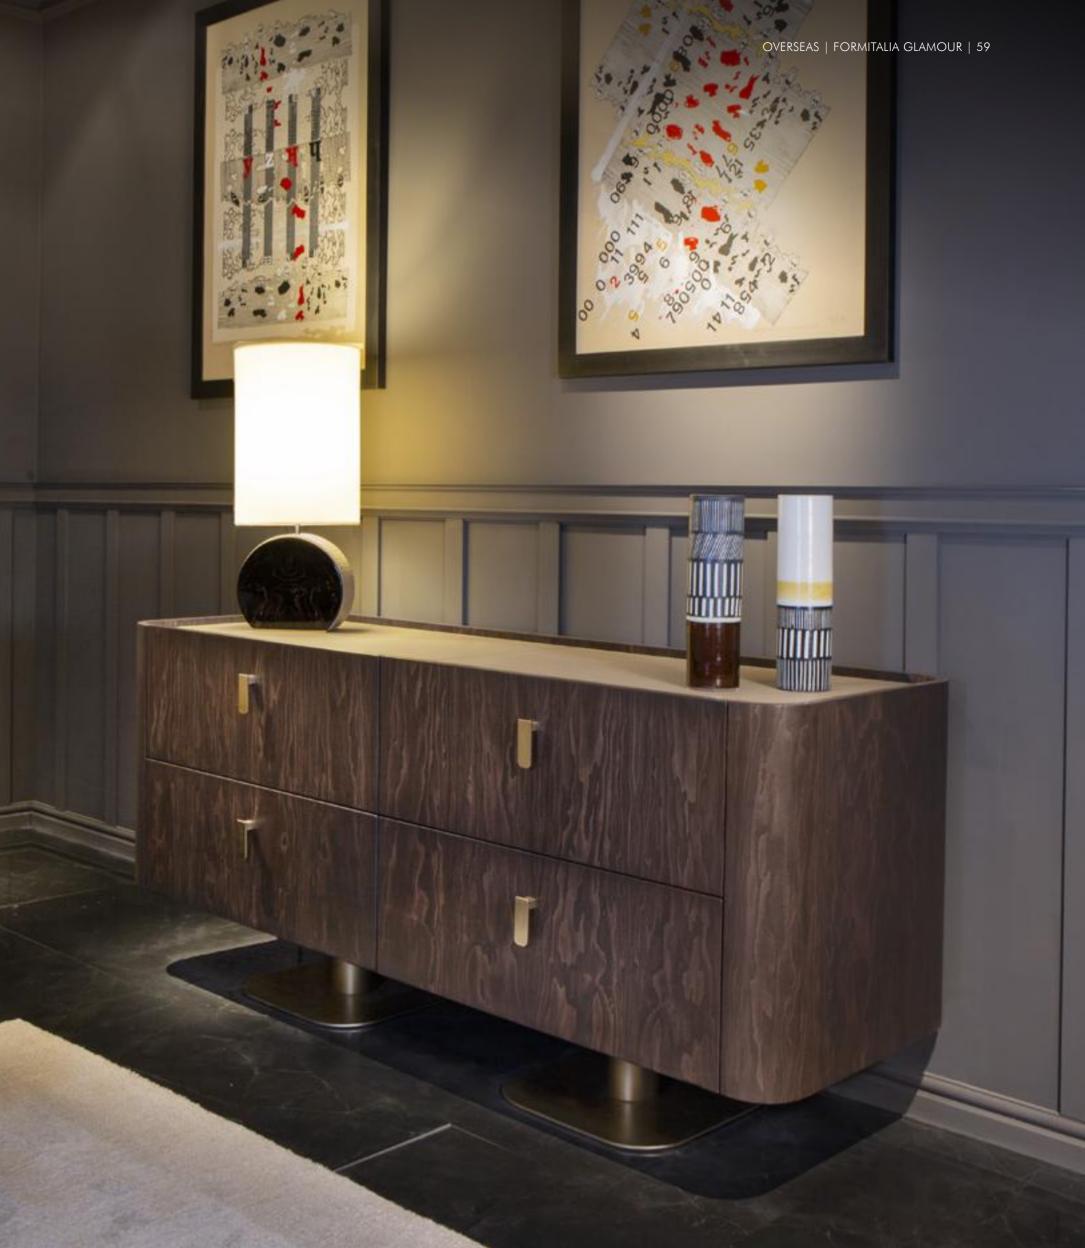

### Overseas

Dresser, cm 180x56x80h Top in leather Daino col. Mud, metal base in Goldchamp matt, front drawers in veneer Ash Stained Moka with "Overseas" handles

Overseas Dresser, cm 180x56x80h Top in leather Daino col. Mud, metal base in Goldchamp matt, front drawers in veneer Ash Stained Mink with "Overseas" handles

**Overseas/V** *Nightstand, cm diam. 51x56h* Structure in veneer Ash Stained Moka with gold, metal base in Goldchamp matt finish, top in leather Daino col. Mud