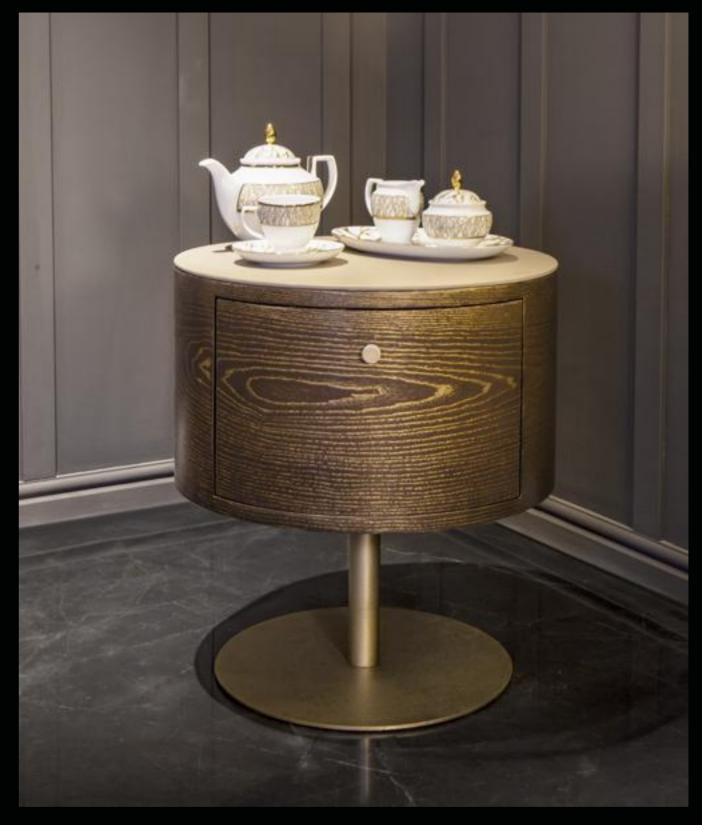

## Overseas/V

Nightstand, cm diam. 51x56h Structure in veneer Ash Stained Moka with gold, metal base in Goldchamp matt finish, top in leather Daino col. Mud

## Overseas/L

Nightstand, cm diam. 51x56h Structure in leather Daino col. Mud with "Small Tress" print, metal base titanium finish, top in veneer Ash Stained Moka with Gold