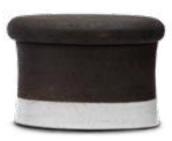

## Torino

Rug, cm 300x400 Hand tufted, wool/viscose col. beige/tobacco

Ettore Sottsass, "Box n. 17" Polychrome Ceramic, cm diam. 12x27h

**Opium** *Coffee table, cm 120x80x40h* Top in Rosso Levanto marble, legs in metal titanium finish