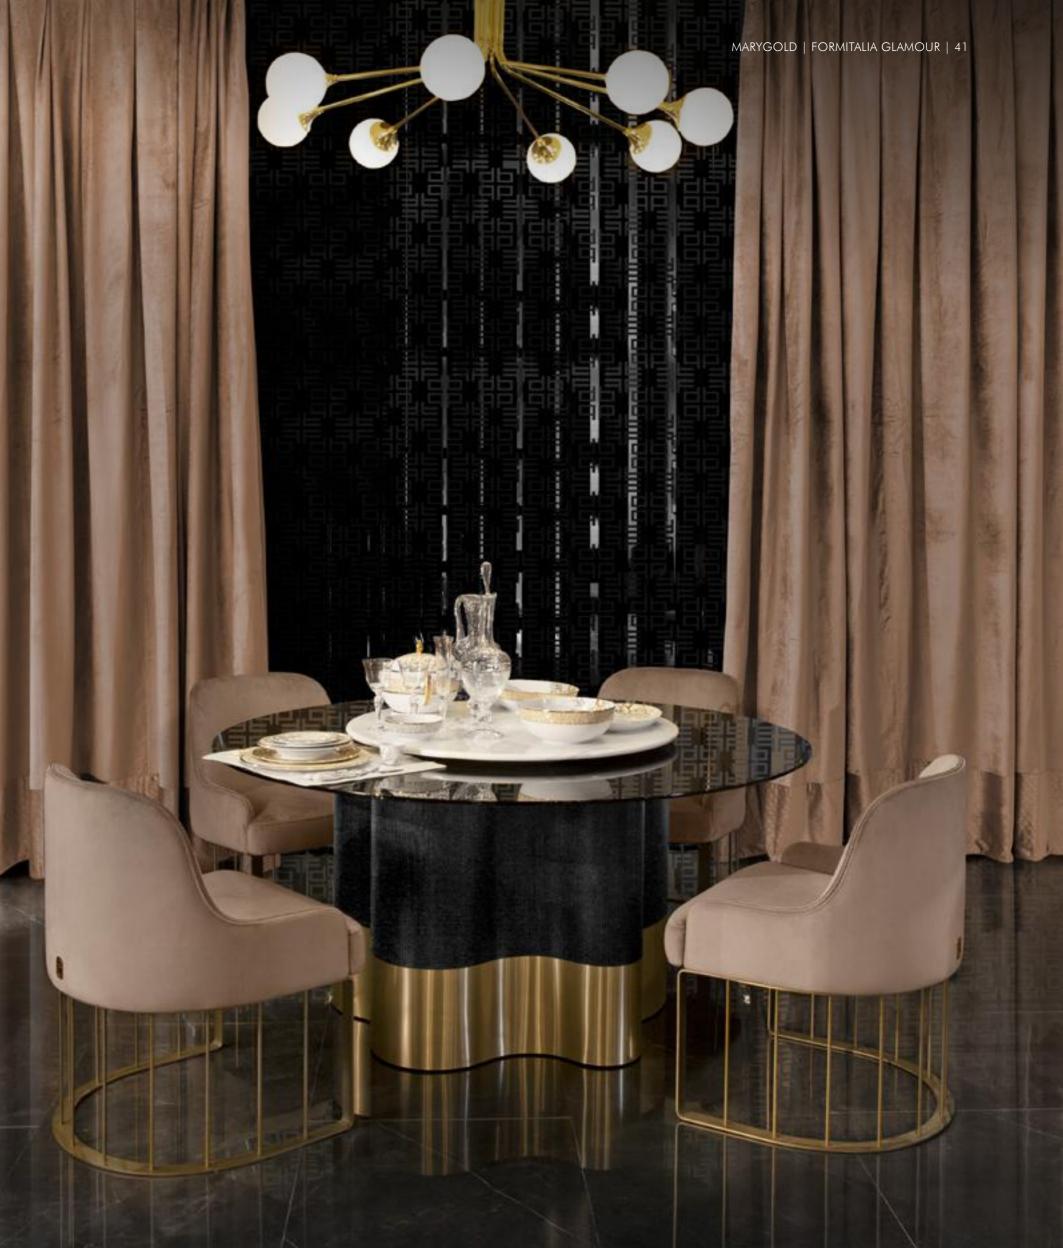

Marygold Dining table, cm diam. 160x74h Top in Bronzed glass, lazy susan in Afyon marble with diam. 80 cm, base in veneer Ash Open Pore Black, base in white gold soft metal finishing

**Corallo** Porcelain dining set, set for 6 persons With coral decor col. Tortora, edge col. light gold. Cutlery set, set for 6 persons With coral decor col. Tortora, edge col. light gold. Porcelain coffee/tea set for 6 persons with coral decor col. Tortora, edge col. light gold.

## Vittoria

Dining chair, cm 64x62x81h in velvet Victoryform col. 09, metal base in Goldchamp matt finish

**Chicago** Sideboard, cm 240x50x80h Top in Afyon marble, structure in veneer Ash Open Pore Black, fittings Goldchamp matt finish

**Margherita** Crystal set, set for 6 persons With rectangular stirrup decor col. gold

**Marygold** Dining table, cm diam. 160x74h Top in Bronzed glass, lazy susan in Afyon marble with diam. 80 cm, base in veneer Ash Open Pore Black, base in white gold soft metal finishing

**Vittoria** Dining chair, cm 64x62x81h in velvet Victoryform col. 09, metal base in Goldchamp matt finish