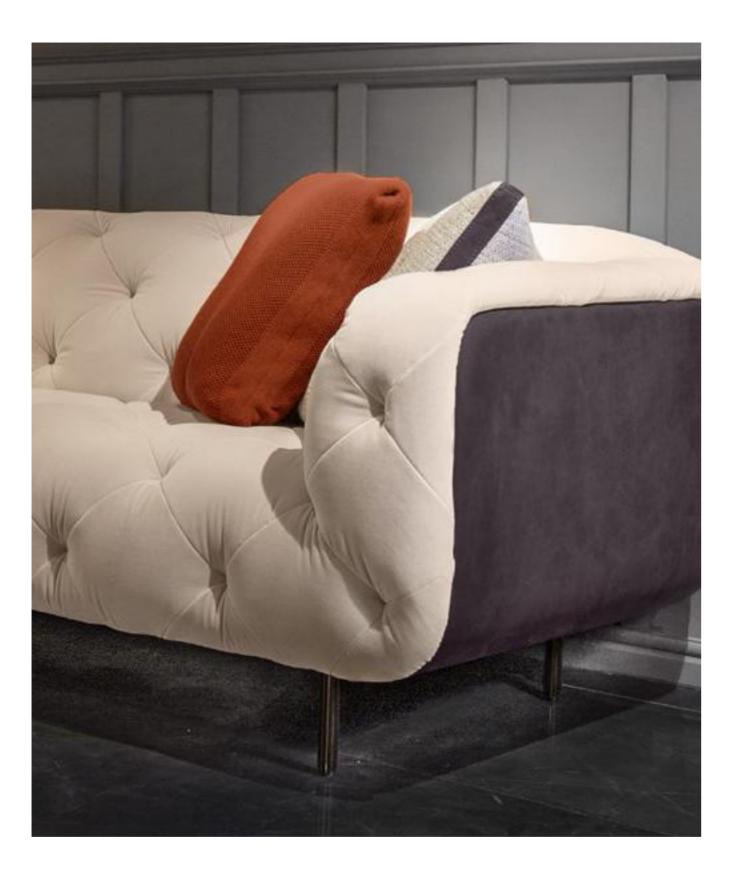

## OVERSEAS

**Overseas/B** Sofa 3 seat, cm 257x90x80h Seat, backrest and armrest in velvet Lario col. 29, outer structure leather Nabuk col. Black, metal feet Titanium finish. Pillows with bands, cm 50x50 in fabric Spiga col. 02, bands in leather Nabuk col. Black. Pillow, cm 36x36 in leather Nabuk col. Black with embossed "horse" logo. Pillow, cm 50x50 in cashmere col. Tiziano 200851 with "Chicco di Riso" design

## Umberto

Rug, cm 200x300 Hand tufted, wool/viscose, col. grey/light grey

Overseas/B Sofa 3 seat, cm 257x90x80h Seat, backrest and armrest in velvet Lario col. 29, outer structure leather Nabuk col. Black, metal feet Titanium finish. Pillows with bands, cm 50x50 in fabric Spiga col. 02, bands in leather Nabuk col. Black. Pillow, cm 36x36 in leather Nabuk col. Black with embossed "horse" logo. Pillow, cm 50x50 in cashmere col. Tiziano 200851 with "Chicco di Riso" design

## Sunrise

Armchair, cm 85x80x78h Seat, backrest and armrest in fabric Spiga col. 02, outer structure in leather Nabuk col. Black, metal base in Titanium finish

**Downtown** TV Cabinet, cm 245x52x42h Top and interior in Ash veneer lacquered col. Oyster Open Pore, doors and sides in leather Nabuk col. Black

**Winter** Floor Lamp, cm diam. 50x180h Shade in frosted glass, metal gold glossy finish

Sunrise Armchair, cm 85x80x78h Seat, backrest and armrest in fabric Spiga col. 02, outer structure in leather Nabuk col. Black, metal base in Titanium finish