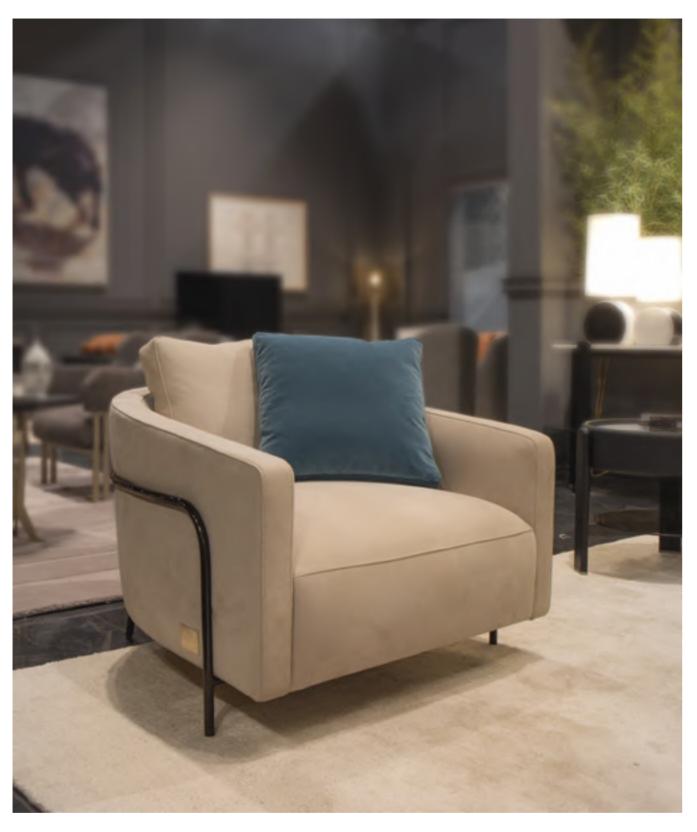

## Giulia

Armchair, cm 93x93x80h

Structure & cushions in leather Nabuk col. Tuber, back cushions in leather Nabuk col. Tuber, frame in metal titanium finish. Pillow cm 50x50 in cashmere col. Bluster 201366 with "Chicco di Riso" design or pillow with bands, cm 45x45 in velvet Lario col. 1406

## Ettore Sottsass, "Vase n. 14"

Polychrome ceramic, cm 40h

**Giulia** Armchair, cm 93x93x80h Structure & cushions in leather Nabuk col. Tuber, back cushions in leather Nabuk col. Tuber, frame in metal titanium finish. Pillow with bands, cm 45x45 in velvet Lario col. 1406