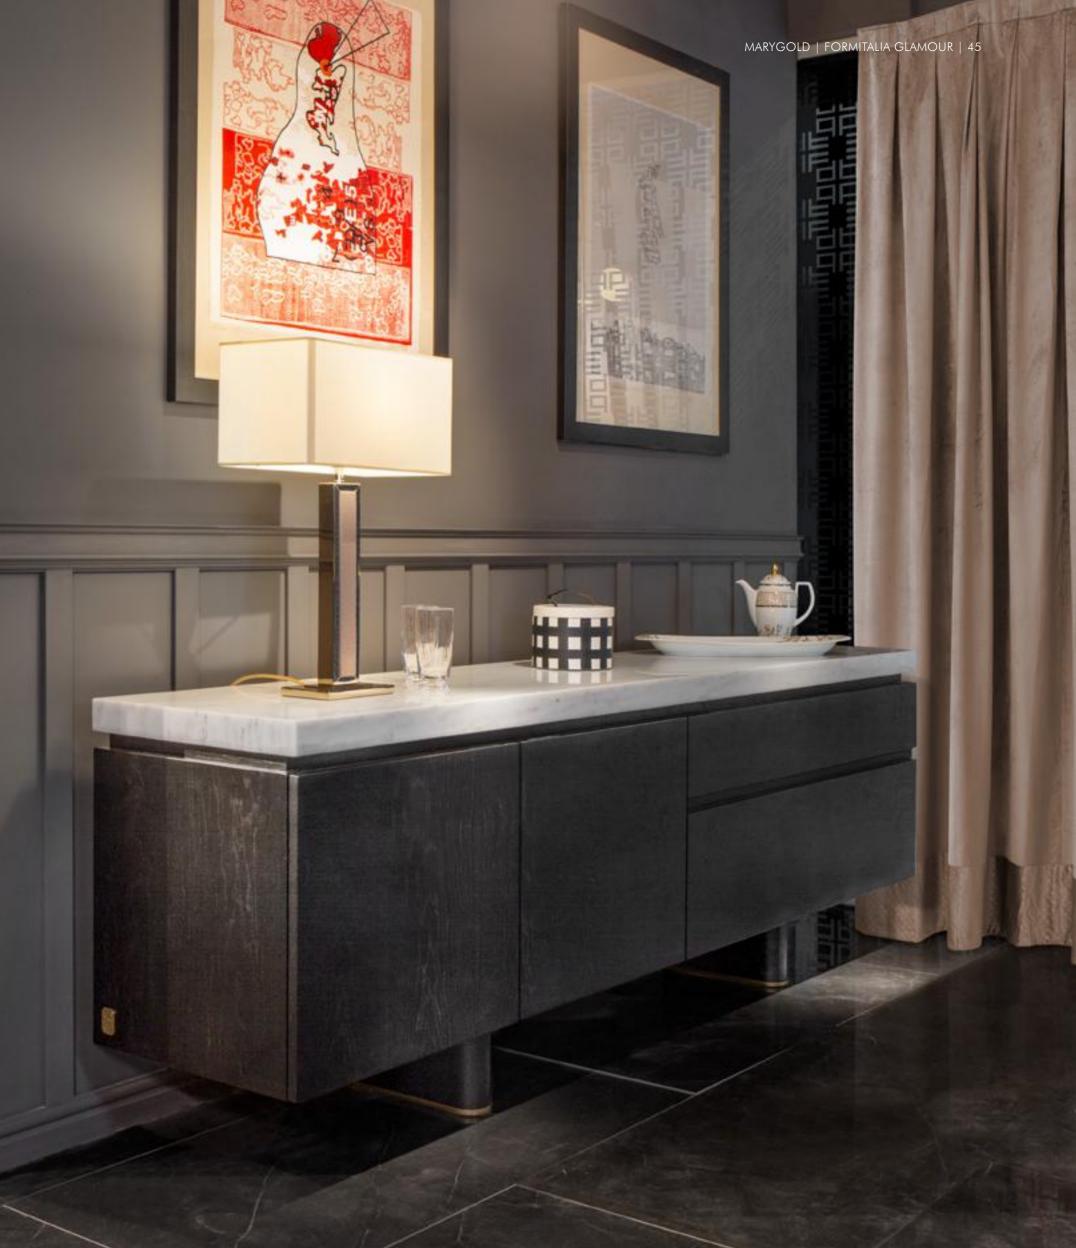

## Vittoria

Dining chair, cm 64x62x81h in velvet Victoryform col. 09, metal base in Goldchamp matt finish

**Chicago** Sideboard, cm 240x50x80h Top in Afyon marble, structure in veneer Ash Open Pore Black, fittings Goldchamp matt finish

## Bourbon

Table lamp M, cm 40x22x65h Shade col. Ivory, metal gold glossy finish, inserts in leather Daino col. Mud with "Small Tress" print

**Corallo** Porcelain dining set, set for 6 persons With coral decor col. Tortora, edge col. light gold. Cutlery set, set for 6 persons With coral decor col. Tortora, edge col. light gold. Porcelain coffee/tea set for 6 persons with coral decor col. Tortora, edge col. light gold.

**Margherita** Crystal set, set for 6 persons With rectangular stirrup decor col. gold

**Marygold** Dining table, cm diam. 160x74h Top in Bronzed glass, lazy susan in Afyon marble with diam. 80 cm, base in veneer Ash Open Pore Black, base in white gold soft metal finishing