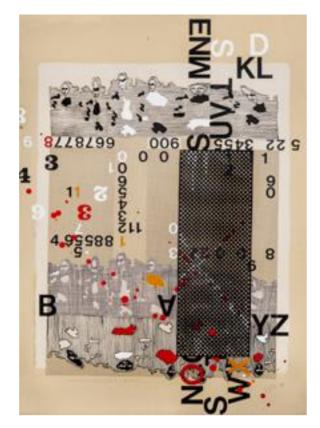

**Tag** Side table HIGH, cm 30x30x60h Side table LOW, cm 50x50x50h Base in Sahara Noir marble, tray in Goldchamp matt finish

Franco Fossi "Grafico sequenza" Mixed technique on cardboard

Year 1982, cm 72,5x101

Franco Fossi "Iconografie in Sequenza di Mescola "Primordiale - Duplicato" Mixed technique on cardboard

Year 1982, cm 72,5x101

Franco Fossi "Formula Mito-Ricordi" Mixed technique on cardboard

Year 1981, cm 72,5x101