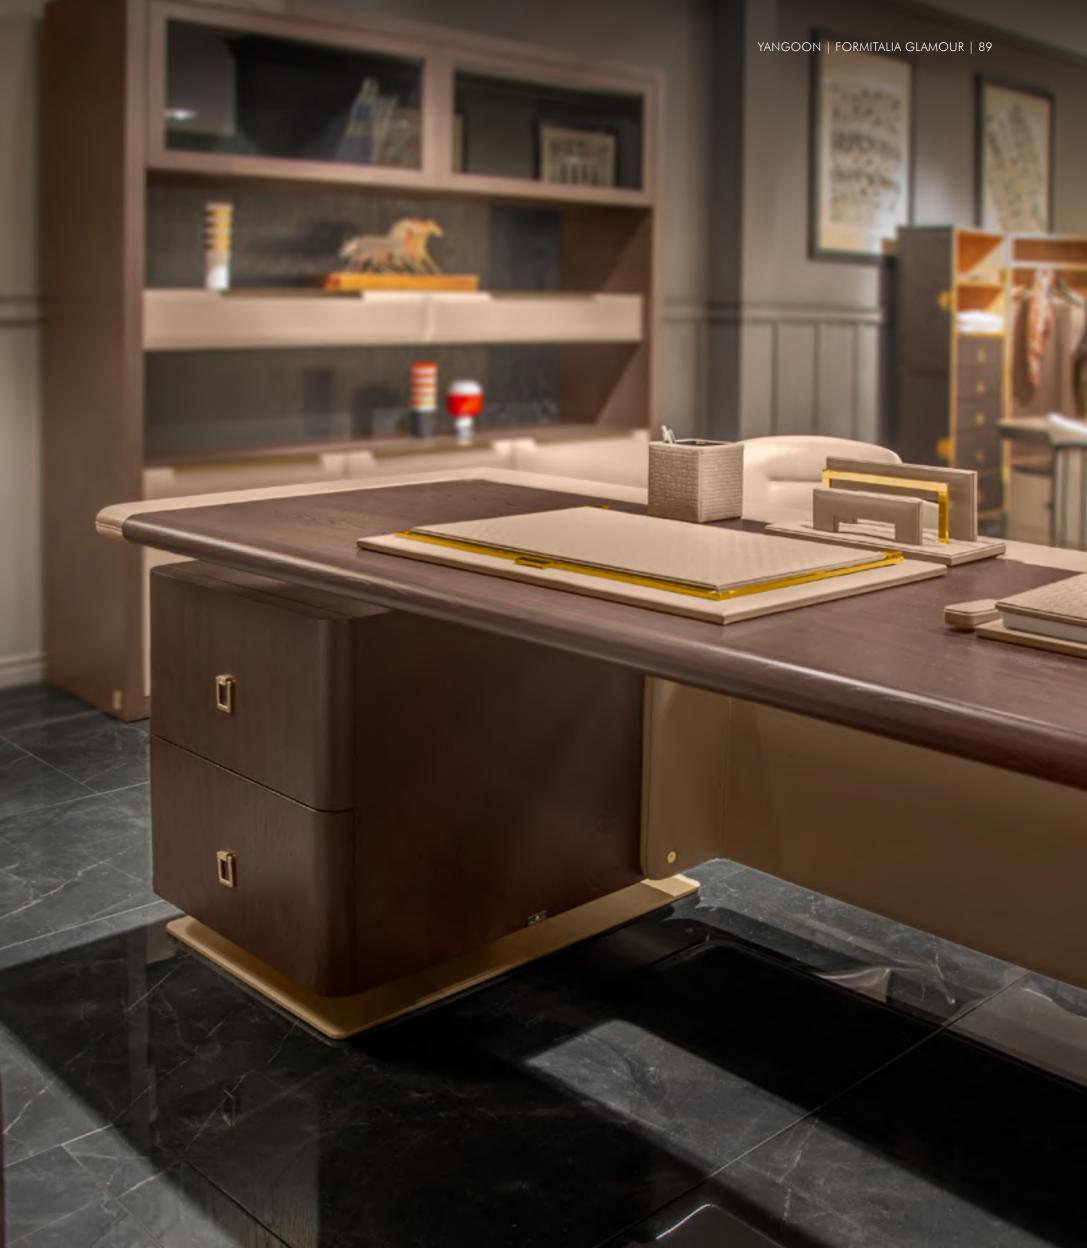

Mario Ceroli "Horses" Sculpture, metal & wood

Ettore Sottsass "Vase n. 5" - "Vase n. 4" - "Box n. 18" Polychrome ceramic

cm 25h - cm 25h - cm 18h

MIRABILI Arte d'Abitare

Yangoon Desk, cm 225x94x76h Top frame and leg in leather Daino col. Mud, working top and chest of drawers in veneer Ash stained Moka, modesty panel in leather Daino col. Mud with "Small Tress" print, metal details Goldchamp matt finish

### Bourbon

Floor lamp, cm 50x25xh170 Shade col. Ivory, metal nickel details, leather inserts in leather Daino col. Mud with "Small Tress" print

Yangoon Desk, cm 225x94x76h Top frame and leg in leather Daino col. Mud, working top and chest of drawers in veneer Ash stained Moka, modesty panel in leather Daino col. Mud with "Small Tress" print, metal details Goldchamp matt finish