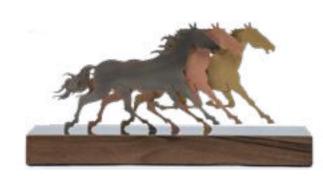

Mario Ceroli "Horses" Sculpture, metal & wood

Ettore Sottsass "Vase n. 5" - "Vase n. 4" - "Box n. 18" Polychrome ceramic

cm 25h - cm 25h - cm 18h

MIRABILI Arte d'Abitare

Yangoon Desk, cm 225x94x76h Top frame and leg in leather Daino col. Mud, working top and chest of drawers in veneer Ash stained Moka, modesty panel in leather Daino col. Mud with "Small Tress" print, metal details Goldchamp matt finish