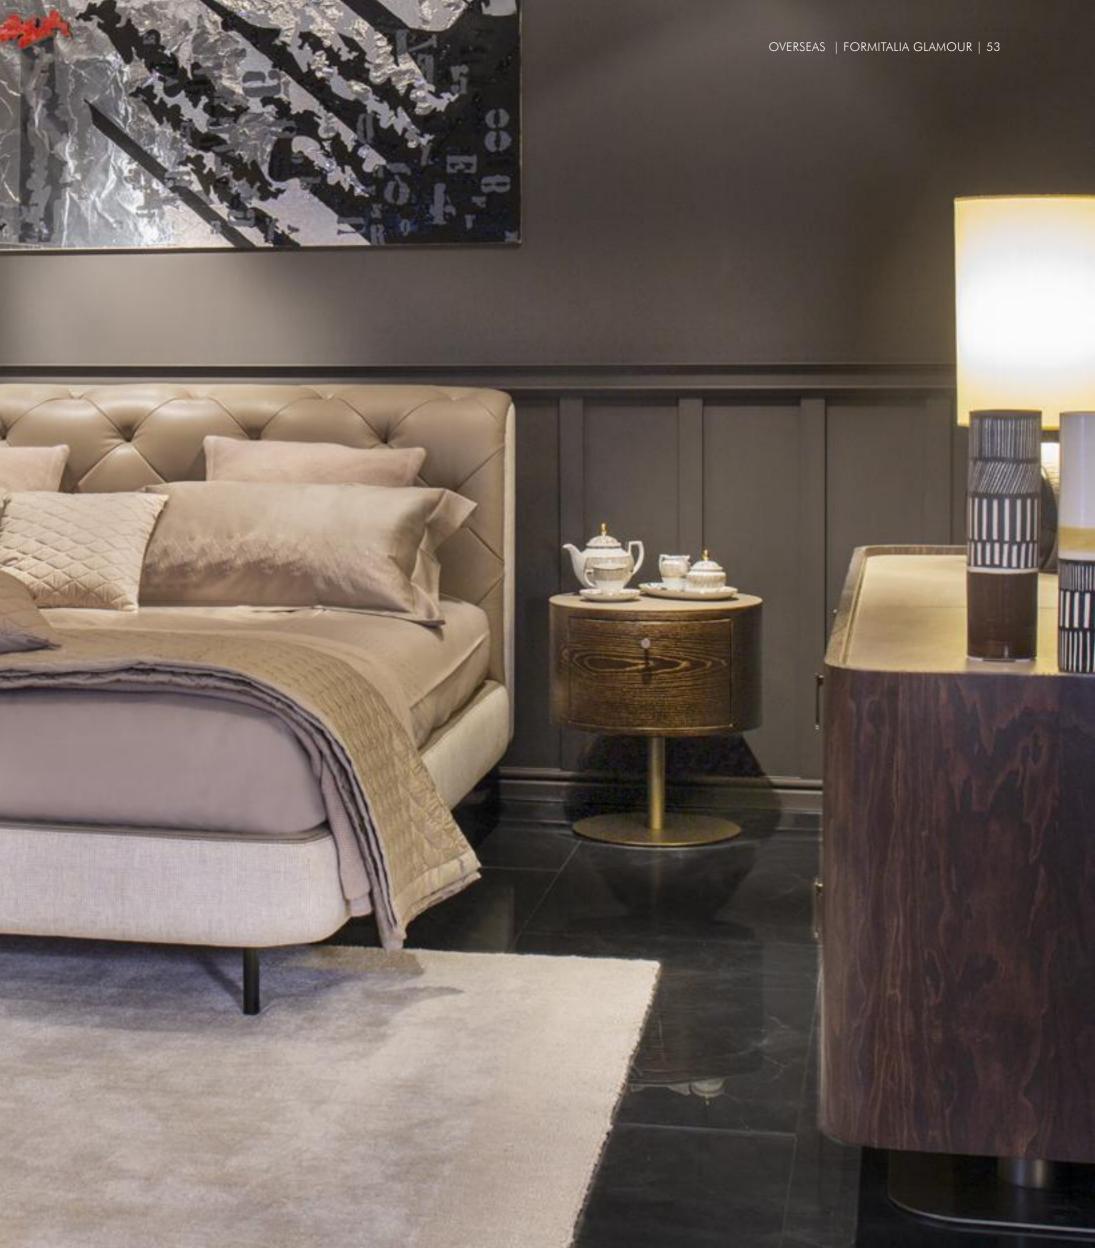

## Overseas/V

Nightstand, cm diam. 51x56h Structure in veneer Ash Stained Moka with gold, metal base in Goldchamp matt finish, top in leather Daino col. Mud

## Overseas/L

Nightstand, cm diam. 51x56h Structure in leather Daino col. Mud with "Small Tress" print, metal base titanium finish, top in veneer Ash Stained Moka with Gold

Overseas Dresser, cm 180x56x80h Top in leather Daino col. Mud, metal base in Goldchamp matt, front drawers in veneer Ash Stained Mink with "Overseas" handles

**Overseas/V** *Nightstand, cm diam. 51x56h* Structure in veneer Ash Stained Moka with gold, metal base in Goldchamp matt finish, top in leather Daino col. Mud

**Overseas/L** Nightstand, cm diam. 51x56h Structure in leather Daino col. Mud with "Small Tress" print, metal base titanium finish, top in veneer Ash Stained Moka with Gold

**Overseas/V** Nightstand, cm diam. 51x56h Structure in veneer Ash Stained Moka with gold, metal base in Goldchamp matt finish, top in leather Daino col. Mud