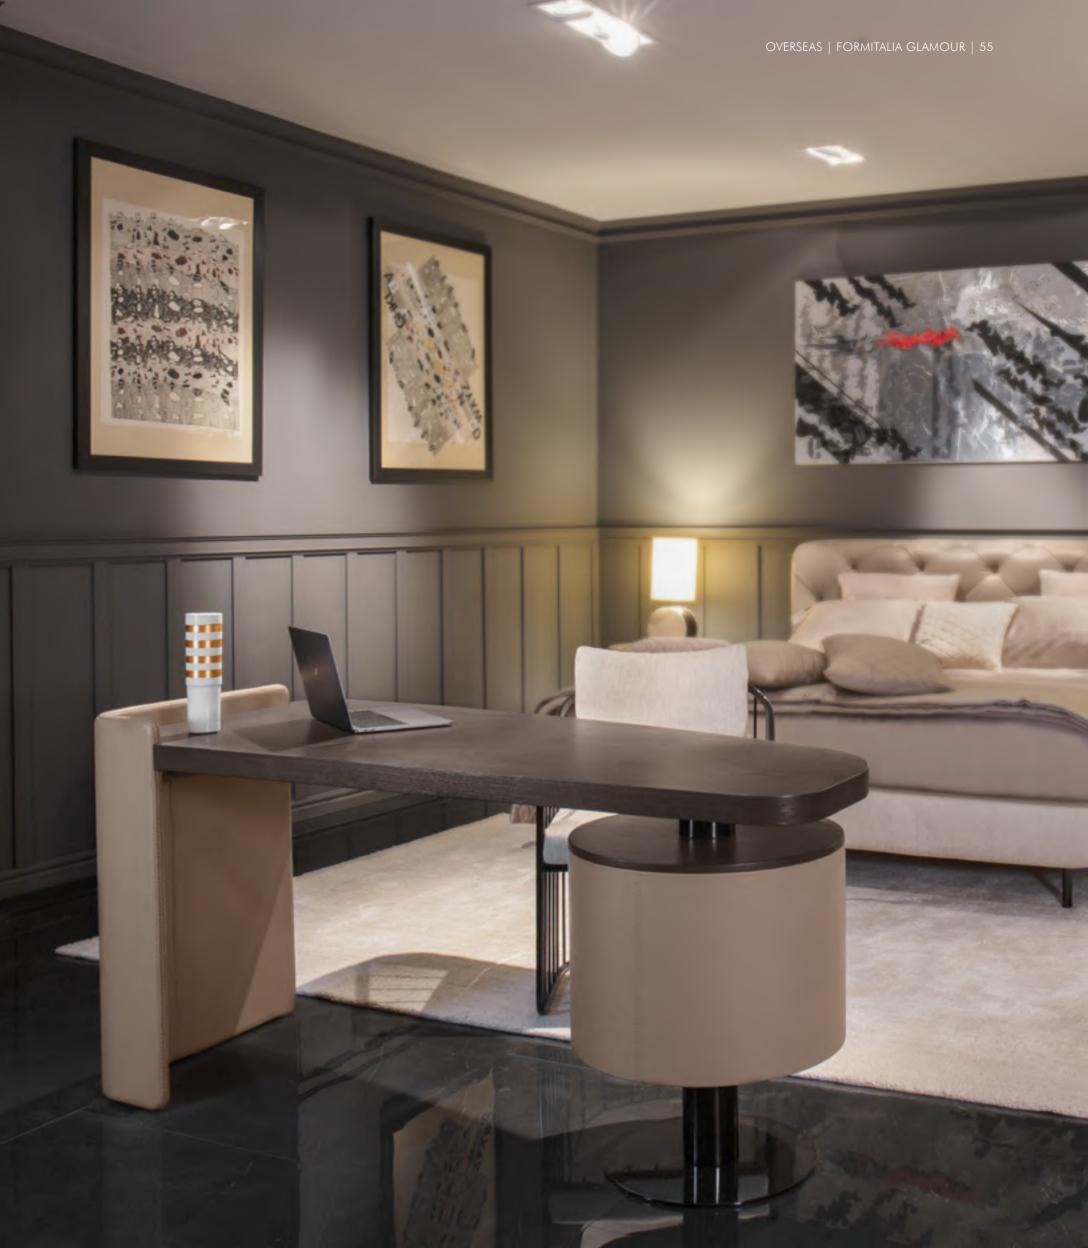

## Overseas

Vanity, cm 160x70x78h Structure in leather Daino col. Mud, metal base in titanium finish, top in veneer Ash Stained Moka

## Charleston

Chair, cm 55x60x80h Cushions in fabric Brera col. 02, metal structure in titanium finish

**Overseas** Bed, cm 198x229x107h for mattress 180x200 Headboard in leather Daino col. Mud with "Overseas" capitonnè, bedframe in fabric col. Brera col. 02, metal feet in titanium

**Overseas** *Vanity, cm 160x70x78h* Structure in leather Daino col. Mud, metal base in titanium finish, top in veneer Ash Stained Moka

**Charleston** *Chair, cm 55x60x80h* Cushions in fabric Brera col. 02, metal structure in titanium finish

**Overseas** Vanity, cm 160x70x78h Structure in leather Daino col. Mud, metal base in titanium finish, top in veneer Ash Stained Moka