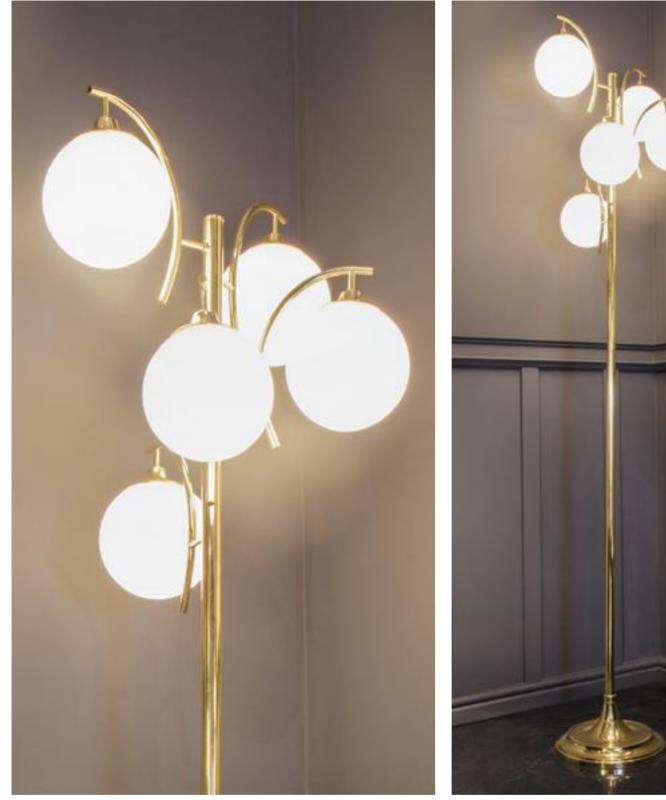

## Bourbon

Floor Lamp, cm 50x25xh170h Shade col. Ivory, metal gold glossy finish, inserts in leather Daino col. Mud with "Small Tress" print

### Bourbon

Floor lamp, cm 50x25xh170 Shade col. Ivory, metal nickel details, leather inserts in leather Daino col. Mud with "Small Tress" print

Yangoon Desk, cm 225x94x76h Top frame and leg in leather Daino col. Mud, working top and chest of drawers in veneer Ash stained Moka, modesty panel in leather Daino col. Mud with "Small Tress" print, metal details Goldchamp matt finish