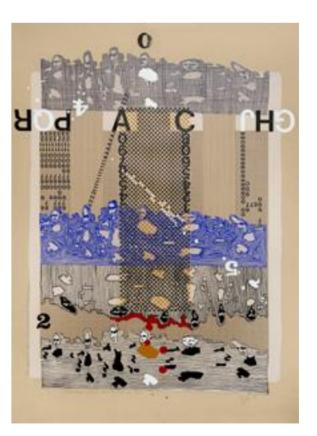

MIRABILI Arte d'Abitare

Franco Fossi "Memoria a Fascie del Mito" Mixed technique on cardboard

Year 1983, cm 72,5x101

Franco Fossi "Costruzione del Codice - Lettura 3 del Mito" Mixed technique on cardboard

Year 1983, cm 72,5x101

Franco Fossi "Indice a Fascie Memoria - Lettura Primordiale del Mito" Mixed technique on cardboard

Year 1984, cm 72,5x101

Franco Fossi, "Numeri Innesto per la Lettura del Mito" Mixed technique on cardboard