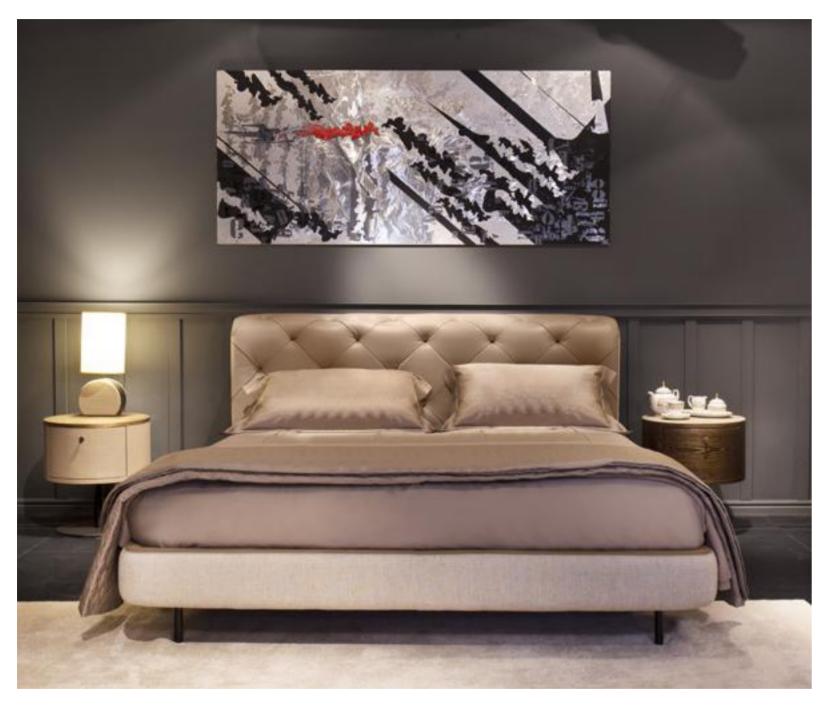

# OVERSEAS bedroom Overseas Bed, cm 198x229x107h for mattress 180x200 Headboard in leather Daino col. Mud with "Overseas" capitonnè, bedframe in fabric col. Brera col. 02, metal feet in titanium.

## Overseas/V

Nightstand, cm diam. 51x56h Structure in veneer Ash Stained Moka with gold, metal base in Goldchamp matt finish, top in leather Daino col. Mud

## Overseas/L

Nightstand, cm diam. 51x56h Structure in leather Daino col. Mud with "Small Tress" print, metal base titanium finish, top in veneer Ash Stained Moka with Gold

## **Bamboo** Rug, cm 200x300

Hand tufted, bamboo fiber, col. 263/C pearl

**Overseas** Bed, cm 198x229x107h for mattress 180x200 Headboard in leather Daino col. Mud with "Overseas" capitonnè, bedframe in fabric col. Brera col. 02, metal feet in titanium.

**Overseas** Bed, cm 198x229x107h for mattress 180x200 Headboard in leather Daino col. Mud with "Overseas" capitonnè, bedframe in fabric col. Brera col. 02, metal feet in titanium

**Overseas** *Vanity, cm 160x70x78h* Structure in leather Daino col. Mud, metal base in titanium finish, top in veneer Ash Stained Moka