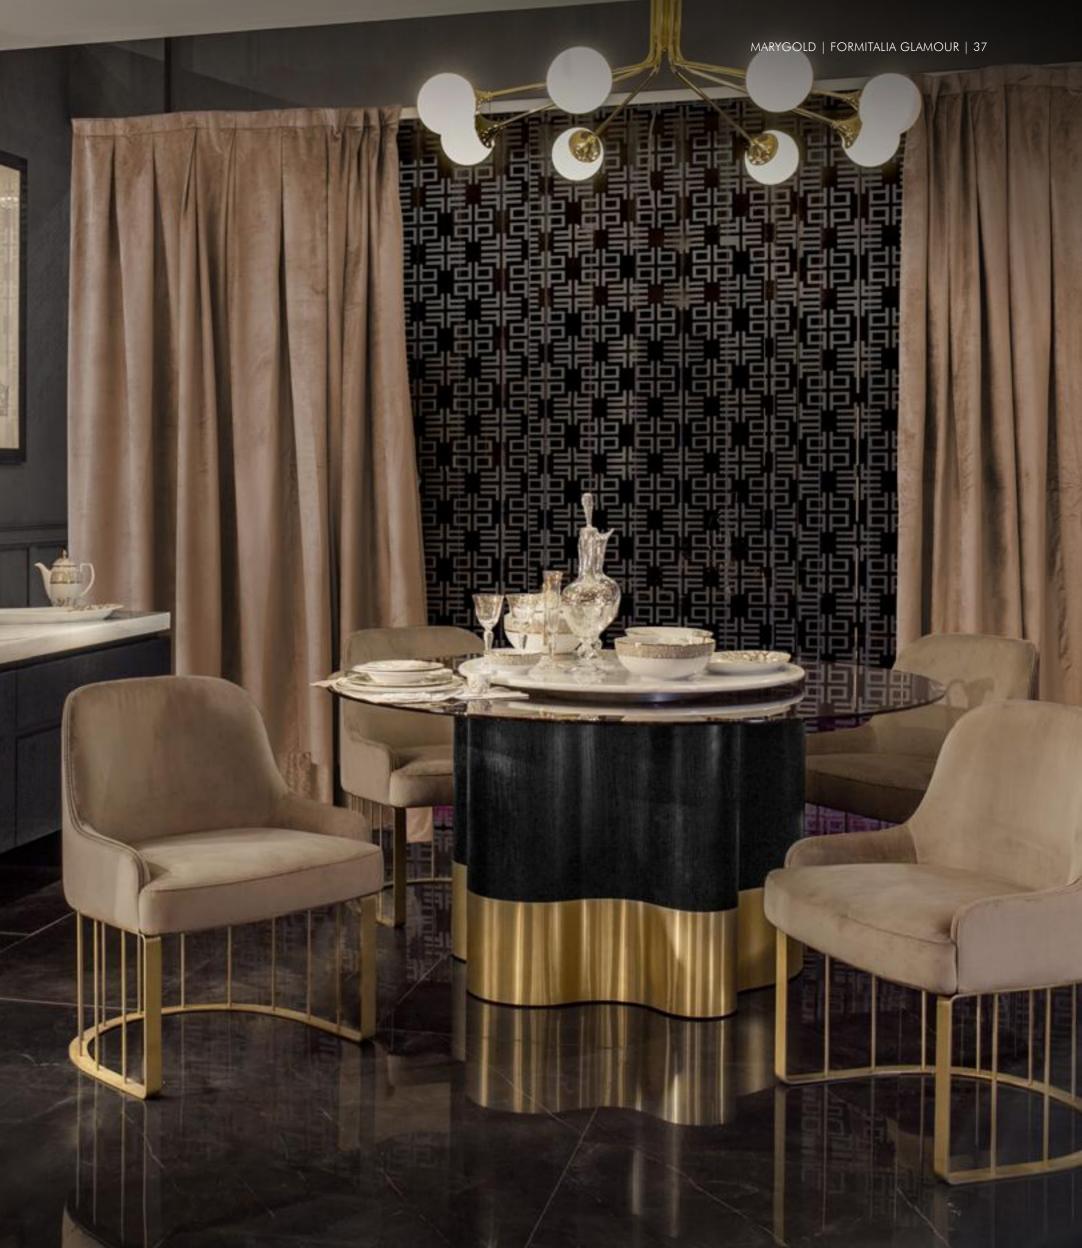

Marygold Dining table, cm diam. 160x74h Top in Bronzed glass, lazy susan in Afyon marble with diam. 80 cm, base in veneer Ash Open Pore Black, base in white gold soft metal finishing

**Corallo** Porcelain dining set, set for 6 persons With coral decor col. Tortora, edge col. light gold. Cutlery set, set for 6 persons With coral decor col. Tortora, edge col. light gold. Porcelain coffee/tea set for 6 persons with coral decor col. Tortora, edge col. light gold.

## Margherita

Crystal set, set for 6 persons With rectangular stirrup decor col. gold

## Vittoria

Dining chair, cm 64x62x81h in velvet Victoryform col. 09, metal base in Goldchamp matt finish

**Chicago** Sideboard, cm 240x50x80h Top in Afyon marble, structure in veneer Ash Open Pore Black, fittings Goldchamp matt finish