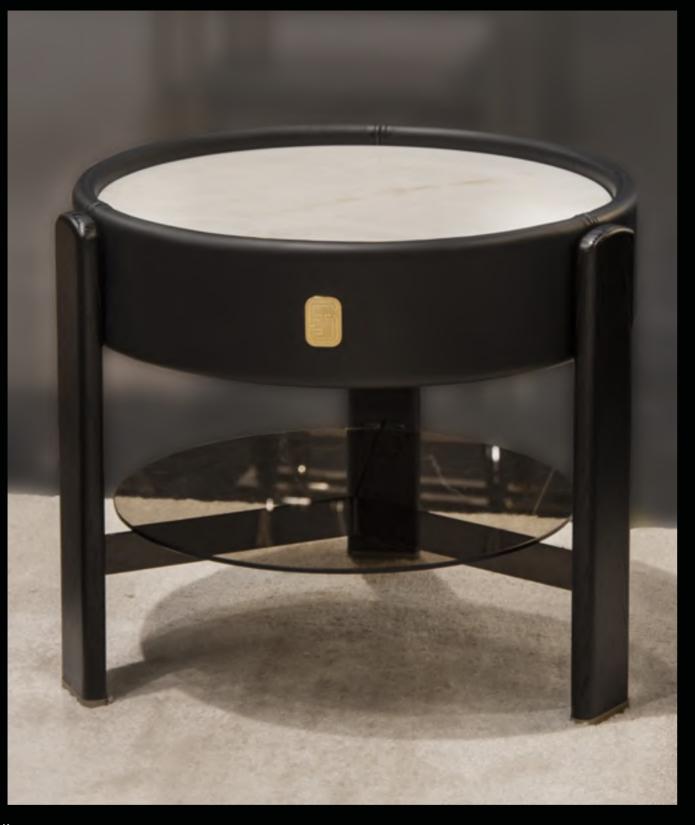

## Kean

Side Table, cm diam. 50x55h Top in Afyon marble, frame in leather Cuoio col. Pure Black, metal structure in titanium finish, shelf in smoked glass, legs in solid wood Ash Open Pore Black with fittings in metal Goldchamp matt finish

**Kean** Side Table, cm diam. 50x55h Top in Afyon marble, frame in leather Cuoio col. Pure Black, metal structure in titanium finish, shelf in smoked glass, legs in solid wood Ash Open Pore Black with fittings in metal Goldchamp matt finish

**Kean** Side Table, cm d50x55h Top in Afyon marble, frame in leather Cuoio col. Pure Black, metal structure in titanium finish, shelf in smoked glass, legs in solid wood Ash Open Pore Black with fittings in metal Goldchamp matt finish