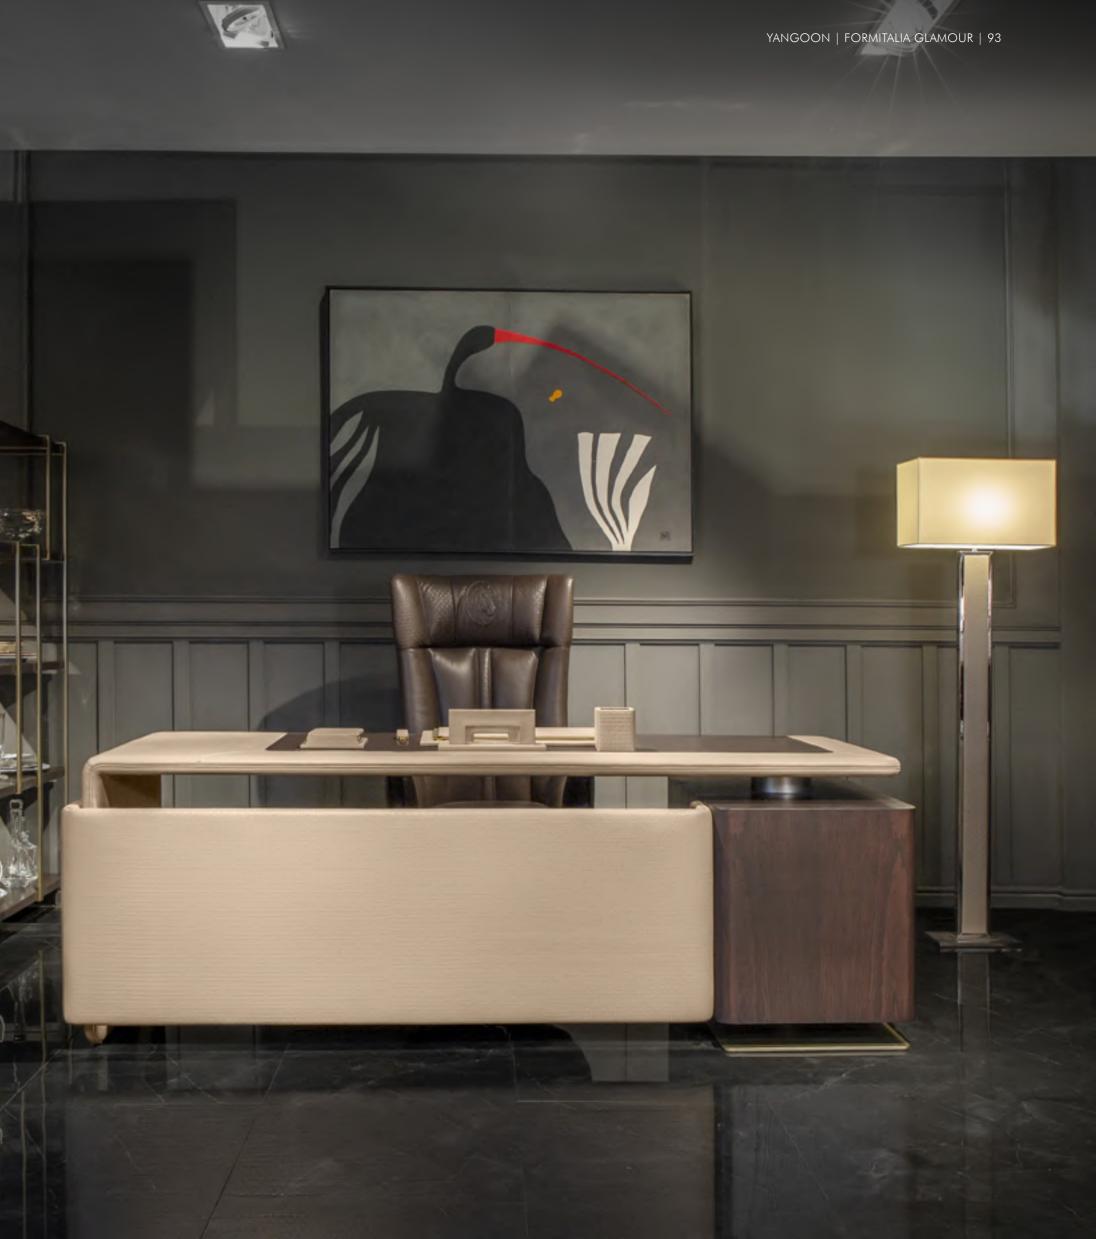

Mario Ceroli "Horses" Sculpture, metal & wood

Ettore Sottsass "Vase n. 5" - "Vase n. 4" - "Box n. 18" Polychrome ceramic

cm 25h - cm 25h - cm 18h

MIRABILI Arte d'Abitare

Yangoon Desk, cm 225x94x76h Top frame and leg in leather Daino col. Mud, working top and chest of drawers in veneer Ash stained Moka, modesty panel in leather Daino col. Mud with "Small Tress" print, metal details Goldchamp matt finish

**Yangoon** Desk kit 5 pieces In leather Daino col. Mud with "Small Tress" print, metal gold glossy finish

### Bourbon

Floor lamp, cm 50x25xh170 Shade col. Ivory, metal nickel details, leather inserts in leather Daino col. Mud with "Small Tress" print

Yangoon Desk, cm 225x94x76h Top frame and leg in leather Daino col. Mud, working top and chest of drawers in veneer Ash stained Moka, modesty panel in leather Daino col. Mud with "Small Tress" print, metal details Goldchamp matt finish