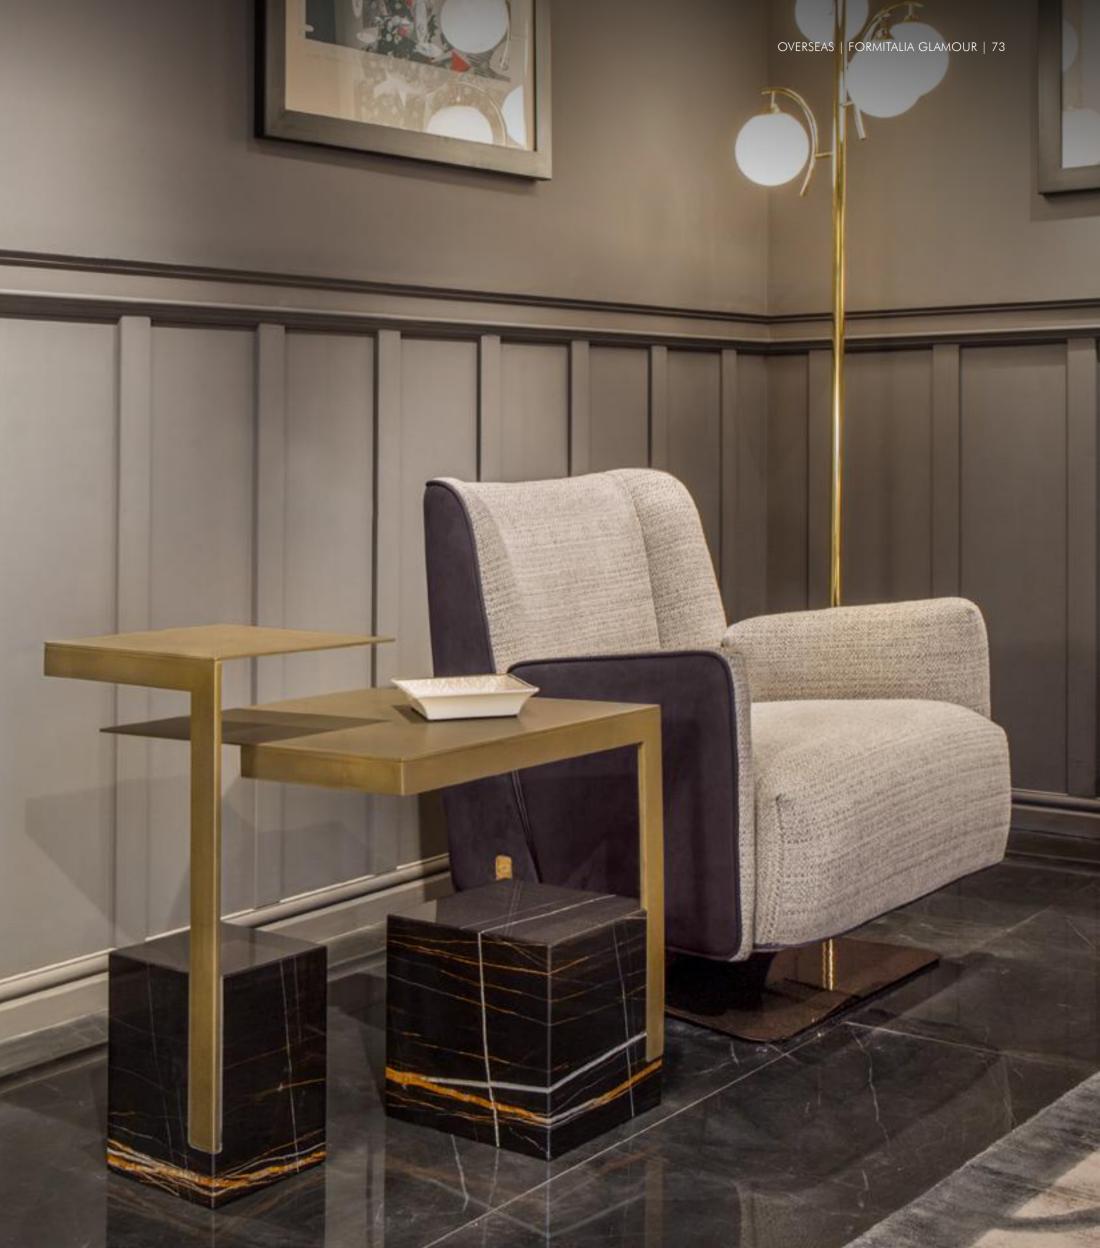

## OVERSEAS

**Overseas/B** Sofa 3 seat, cm 257x90x80h Seat, backrest and armrest in velvet Lario col. 29, outer structure leather Nabuk col. Black, metal feet Titanium finish. Pillows with bands, cm 50x50 in fabric Spiga col. 02, bands in leather Nabuk col. Black. Pillow, cm 36x36 in leather Nabuk col. Black with embossed "horse" logo. Pillow, cm 50x50 in cashmere col. Tiziano 200851 with "Chicco di Riso" design

## Sunrise

Armchair, cm 85x80x78h Seat, backrest and armrest in fabric Spiga col. 02, outer structure in leather Nabuk col. Black, metal base in Titanium finish

**Downtown** TV Cabinet, cm 245x52x42h Top and interior in Ash veneer lacquered col. Oyster Open Pore, doors and sides in leather Nabuk col. Black

## Prince

Coffee table, cm 150x80x40h Top in veneer Venice matt, top insert in leather Daino col. Oyster, base in leather Daino col. Oyster with "Small Tress" print

**Tag** Side table HIGH, cm 30x30x60h Side table LOW, cm 50x50x50h Base in Sahara Noir marble, tray in Goldchamp matt finish

**Tag** Side table LOW, cm 50x50x50h Afyon marble, tray in Goldchamp matt finish

Winter Floor Lamp, cm diam. 50x180h Shade in frosted glass, metal gold glossy finish