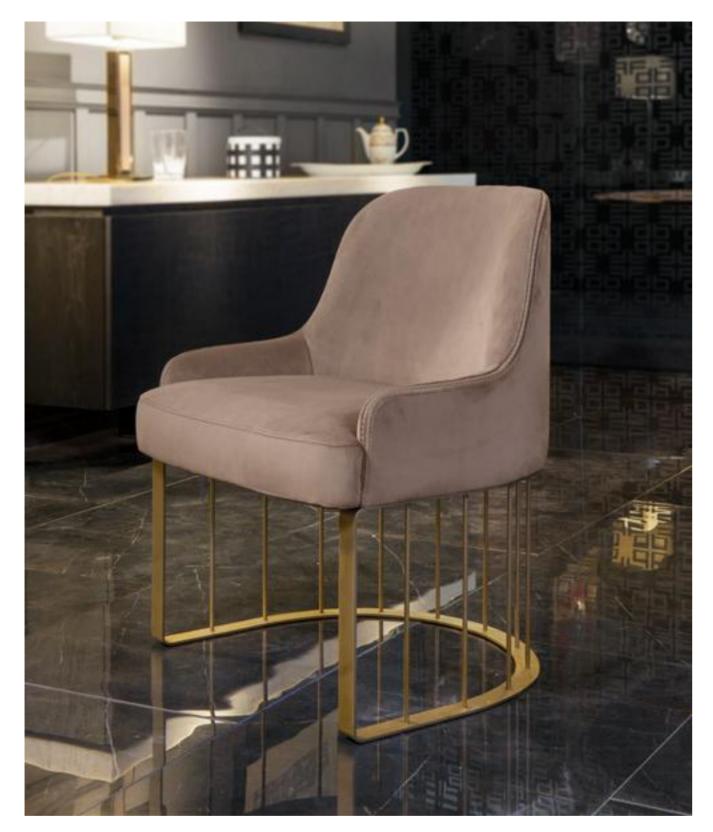

## Vittoria

Dining chair, cm 64x62x81h in velvet Victoryform col. 09, metal base in Goldchamp matt finish

**Chicago** Sideboard, cm 240x50x80h Top in Afyon marble, structure in veneer Ash Open Pore Black, fittings Goldchamp matt finish

**Vittoria** Dining chair, cm 64x62x81h in velvet Victoryform col. 09, metal base in Goldchamp matt finish